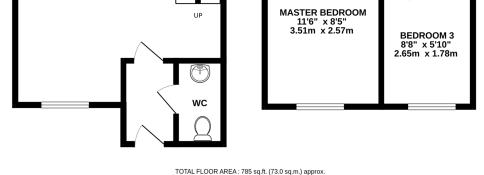

## **PROPERTY SUMMARY**

Harvey Robinson Estate Agents are delighted to bring to market this Three Bedroom Detached Home on Hawthorn Drive in Huntingdon. In brief, the property comprises entrance hall, cloakroom, spacious lounge and kitchen/diner to the ground floor. Upstairs, you will find three bedrooms, one of which offers an ensuite shower room as well as a family bathroom. Outside is an enclosed rear garden, front garden and ample off road parking to the side.

(69-80)

(55-68)

Agents Note: Whilst every care has been taken to prepare these particulars, they are for guidance purposes only. All measurements are approximate and are for general guidance purposes only and whilst every care has been taken to ensure their accuracy, they should not be relied upon and potential buyers/tenants are advised to recheck the measurements