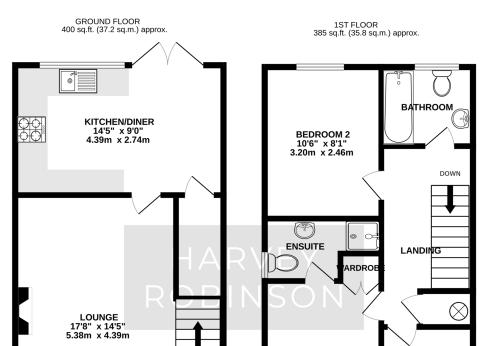

## **PROPERTY SUMMARY**

Harvey Robinson Estate Agents are delighted to bring to market this Three Bedroom Detached Home on Hawthorn Drive in Huntingdon. In brief, the property comprises entrance hall, cloakroom, spacious lounge and kitchen/diner to the ground floor. Upstairs, you will find three bedrooms, one of which offers an ensuite shower room as well as a family bathroom. Outside is an enclosed rear garden, front garden and ample off road parking to the side.

(69-80)

(55-68)

Agents Note: Whilst every care has been taken to prepare these particulars, they are for guidance purposes only. All measurements are approximate and are for general guidance purposes only and whilst every care has been taken to ensure their accuracy, they should not be relied upon and potential buyers/tenants are advised to recheck the measurements