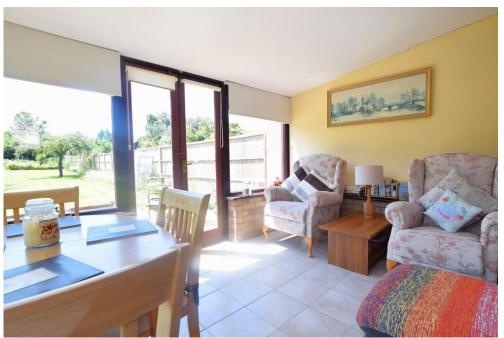

Harvey Robinson Estate Agents are pleased to present this charming three-bedroom semi-detached home located in the heart of Huntingdon. Built in the 1950s, this delightful property offers a welcoming entrance hall, a cosy lounge, a dining room, a well-appointed kitchen, a utility area, and a bright conservatory on the ground floor. The first floor features a landing, a wet/shower room, two spacious double bedrooms, and a generously sized single bedroom. The exterior of the property includes a large rear garden, a front garden with off-road parking, and a garage. This home also holds great potential for further development or extensions, making it an excellent investment opportunity in a prime central location.

## **FAQs**

Tenure: Freehold

Age of Property: 1960's Council Tax Band: C

Vendors Onward Chain: End of chain

Rear Aspect: West facing

Water Meter: Yes, located on the driveway Garden/Sun Room: Solid roof added approx.