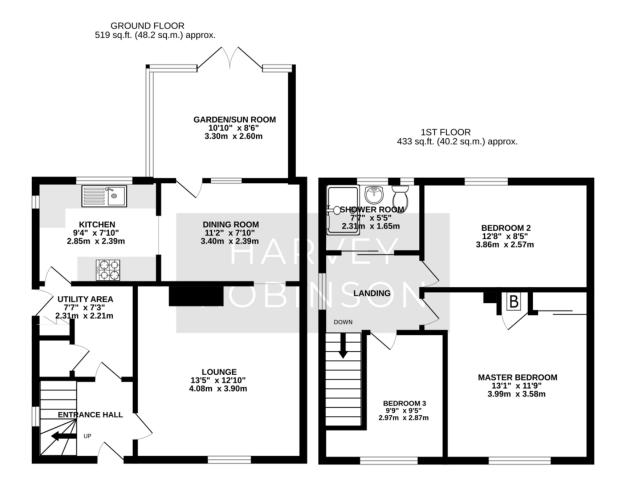

Harvey Robinson Estate Agents are pleased to present this charming three-bedroom semi-detached home located in the heart of Huntingdon. Built in the 1950s, this delightful property offers a welcoming entrance hall, a cosy lounge, a dining room, a well-appointed kitchen, a utility area, and a bright conservatory on the ground floor. The first floor features a landing, a wet/shower room, two spacious double bedrooms, and a generously sized single bedroom. The exterior of the property includes a large rear garden, a front garden with off-road parking, and a garage. This home also holds great potential for further development or extensions, making it an excellent investment opportunity in a prime central location.

TOTAL FLOOR AREA: 951 sq.ft. (88.4 sq.m.) approx.