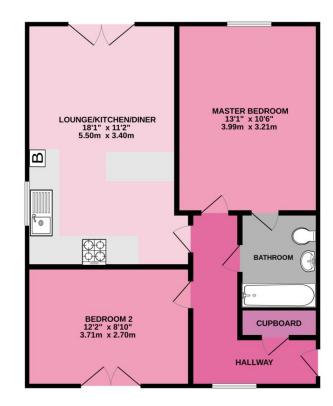

GROUND FLOOR 583 sq.ft. (54.2 sq.m.) approx.

TOTAL FLOOR AREA: 583 sq.ft. (54.2 sq.m.) approx Made with Metropix ©2022