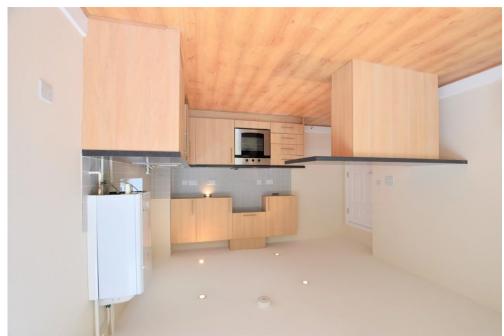

## PROPERTY SUMMARY

Harvey Robinson Estate Agents in Huntingdon are delighted to offer for sale this Two Bedroom Apartment in the sought after area of Stukeley Meadows. The apartment offers many benefits including, modern Open-plan Lounge/Kitchen/Diner, Allocated Parking, Gas Central Heating, UPVC Double Glazing, Immaculate Condition Throughout and is offered with No Onward Chain. Stukeley Meadows is located central to Huntingdon making it accessible to major transport links including Huntingdon's Train Station & Bus Station. Huntingdon's town centre is also within walking distance which offers many local amenities including supermarkets, local cafes, shops, bars & restaurants, making this the ideal investment or first time buy. For further information, please contact our Huntingdon Office.