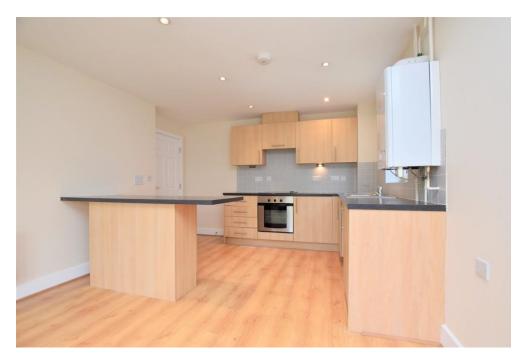

## PROPERTY SUMMARY

Harvey Robinson Estate Agents in Huntingdon are delighted to offer for sale this Two Bedroom Apartment in the sought after area of Stukeley Meadows. The apartment offers many benefits including, modern Open-plan Lounge/Kitchen/Diner, Allocated Parking, Gas Central Heating, UPVC Double Glazing, Immaculate Condition Throughout and is offered with No Onward Chain. Stukeley Meadows is located central to Huntingdon making it accessible to major transport links including Huntingdon's Train Station & Bus Station. Huntingdon's town centre is also within walking distance which offers many local amenities including supermarkets, local cafes, shops, bars & restaurants, making this the ideal investment or first time buy. For further information, please contact our Huntingdon Office.