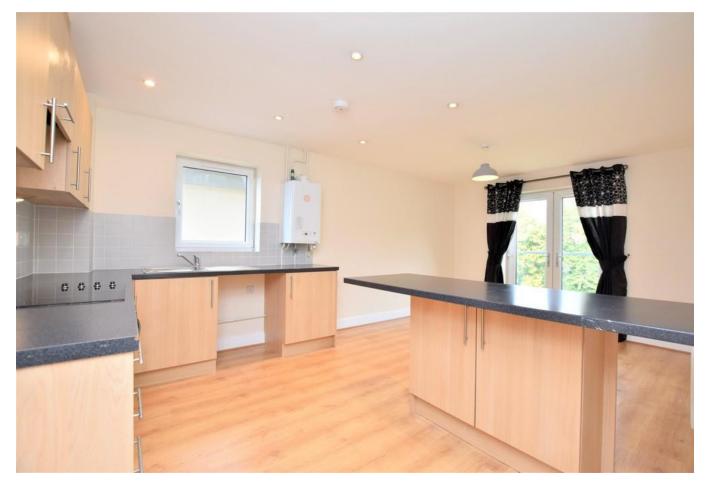

## PROPERTY SUMMARY

Harvey Robinson Estate Agents in Huntingdon are delighted to offer for sale this Two Bedroom Apartment in the sought after area of Stukeley Meadows. The apartment offers many benefits including, modern Open-plan Lounge/Kitchen/Diner, Allocated Parking, Gas Central Heating, UPVC Double Glazing, Immaculate Condition Throughout and is offered with No Onward Chain. Stukeley Meadows is located central to Huntingdon making it accessible to major transport links including Huntingdon's Train Station & Bus Station. Huntingdon's town centre is also within walking distance which offers many local amenities including supermarkets, local cafes, shops, bars & restaurants, making this the ideal investment or first time buy. For further information, please contact our Huntingdon Office.