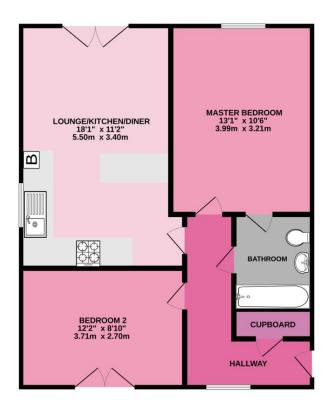

## GROUND FLOOR 583 sq.ft. (54.2 sq.m.) approx.

TOTAL FLOOR AREA: 583 sq.ft. (54.2 sq.m.) approx.