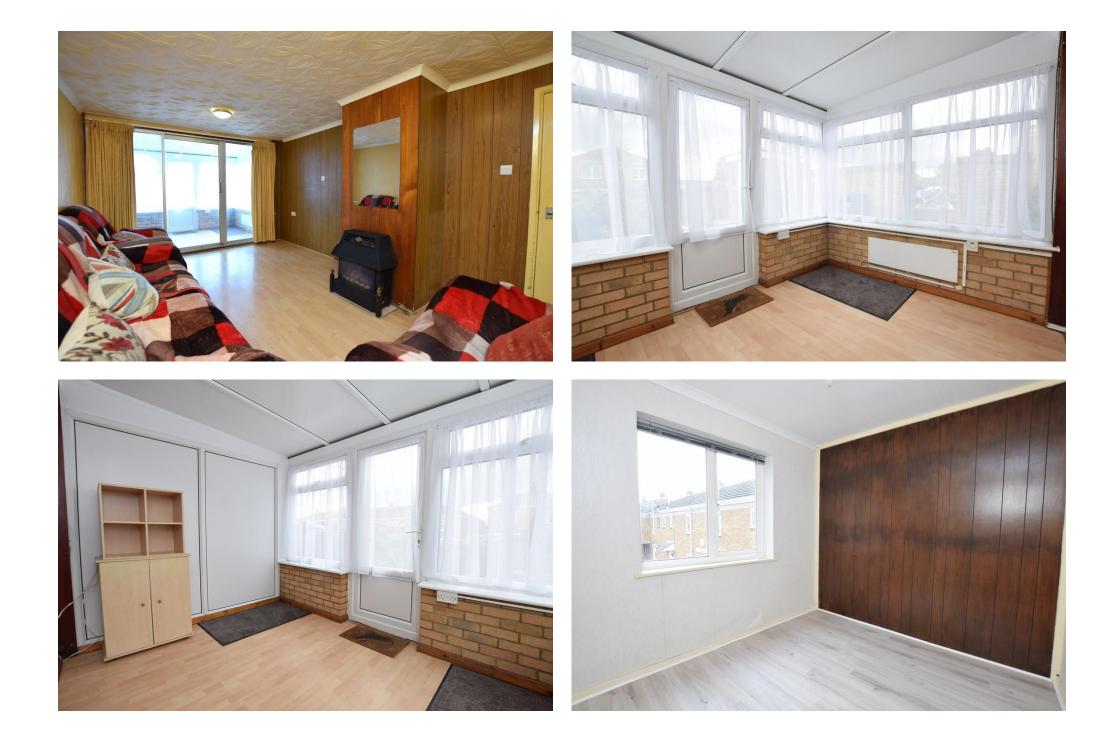

## PROPERTY SUMMARY

Harvey Robinson Estate Agents are pleased to bring to market this Three Bedroom Mid Terraced Home in Huntingdon. In brief, the property comprises entrance hall, kitchen/breakfast room, lounge & conservatory on the ground floor. Upstairs, you will find two large double bedrooms, a further small double bedroom, bathroom with a separate WC. Outside, you will find an enclosed rear garden with brick built storage shed and gated access to off road parking.

Benefits of this home include being partially modernised including a refitted kitchen in September 2023, a refitted bathroom & WC in November 2019, a new fuse board & complete re-wire, a replacement conservatory roof in Sept 2023 and in 2021 they added a new gas boiler with additional HIVE system.