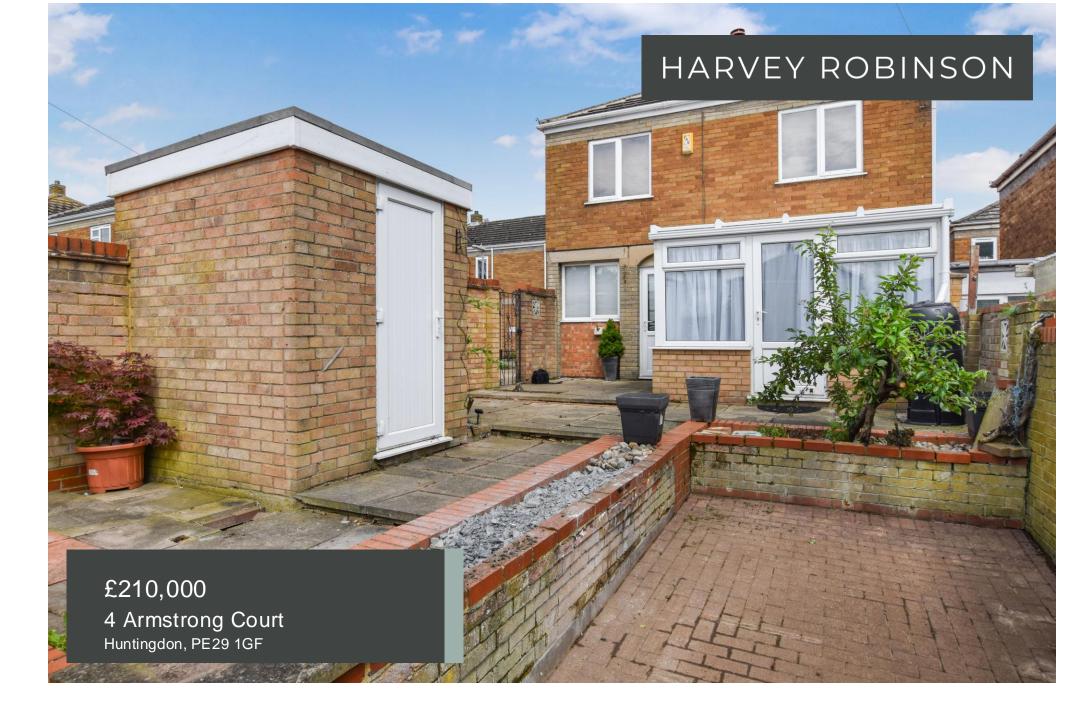

## PROPERTY SUMMARY

Harvey Robinson Estate Agents are pleased to bring to market this Three Bedroom Mid Terraced Home in Huntingdon. In brief, the property comprises entrance hall, kitchen/breakfast room, lounge & conservatory on the ground floor. Upstairs, you will find two large double bedrooms, a further small double bedroom, bathroom with a separate WC. Outside, you will find an enclosed rear garden with brick built storage shed and gated access to off road parking.

Benefits of this home include being partially modernised including a refitted kitchen in September 2023, a refitted bathroom & WC in November 2019, a new fuse board & complete re-wire, a replacement conservatory roof in Sept 2023 and in 2021 they added a new gas boiler with additional HIVE system.