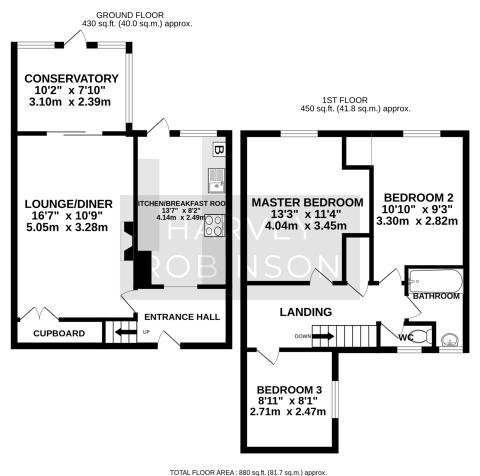

## PROPERTY SUMMARY

Harvey Robinson Estate Agents are pleased to bring to market this Three Bedroom Mid Terraced Home in Huntingdon. In brief, the property comprises entrance hall, kitchen/breakfast room, lounge & conservatory on the ground floor. Upstairs, you will find two large double bedrooms, a further small double bedroom, bathroom with a separate WC. Outside, you will find an enclosed rear garden with brick built storage shed and gated access to off road parking.

3 ⓐ 1 ः 1 ⊕

Made with Metropix ©2024