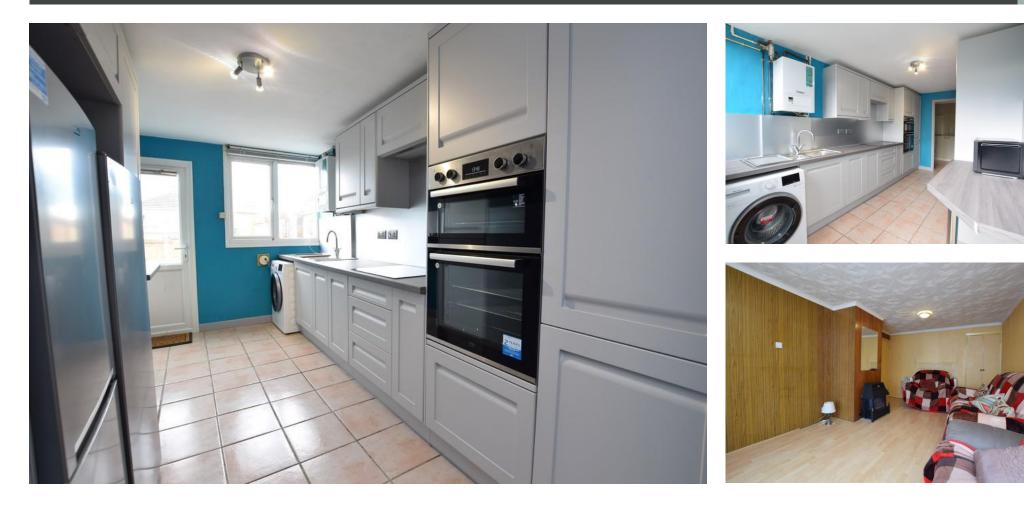

## PROPERTY SUMMARY

Harvey Robinson Estate Agents are pleased to bring to market this Three Bedroom Mid Terraced Home in Huntingdon. In brief, the property comprises entrance hall, kitchen/breakfast room, lounge & conservatory on the ground floor. Upstairs, you will find two large double bedrooms, a further small double bedroom, bathroom with a separate WC. Outside, you will find an enclosed rear garden with brick built storage shed and gated access to off road parking.

Benefits of this home include being partially modernised including a refitted kitchen in September 2023, a refitted bathroom & WC in November 2019, a new fuse board & complete re-wire, a replacement conservatory roof in Sept 2023 and in 2021 they added a new gas boiler with additional HIVE system.