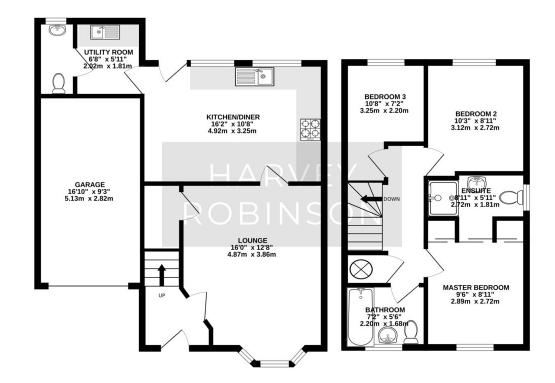

## **PROPERTY SUMMARY**

Harvey Robinson Estate Agents are delighted to be offering For Sale this Three Bedroom Detached Property in the popular villa ge of Brampton. This well presented home would make an ideal first time buy or family home. The property in brief comprises of entrance hall, lounge, separate kitchen/diner, utility room & cloakroom to the ground floor. The first floor offers two double bedrooms, a single, ensuite to master and family bathroom. Outside, there is an enclosed rear garden with access to the rear, garage and ample parking. Other benefits include UPVC double glazing, gas central heating, is offered with NO ONWARD CHAIN and offers the potential to put your own stamp on it. For further information or to arrange a viewing, please contact our Huntingdon Office.

GROUND FLOOR 631 sq.ft. (58.6 sq.m.) approx. 1ST FLOOR 407 sq.ft. (37.8 sq.m.) approx

TOTAL FLOOR AREA: 1039 sq.ft. (96.5 sq.m.) approx.