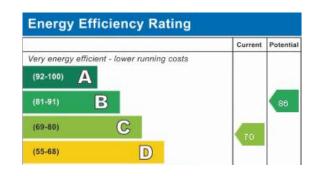

## **FAQs**

Tenure: Freehold

Council Tax Band: D

EPC: C

Onward Movement: No Onward Chain

Property Built: 1996

Boundary Fence: Left

Garden Faces: East