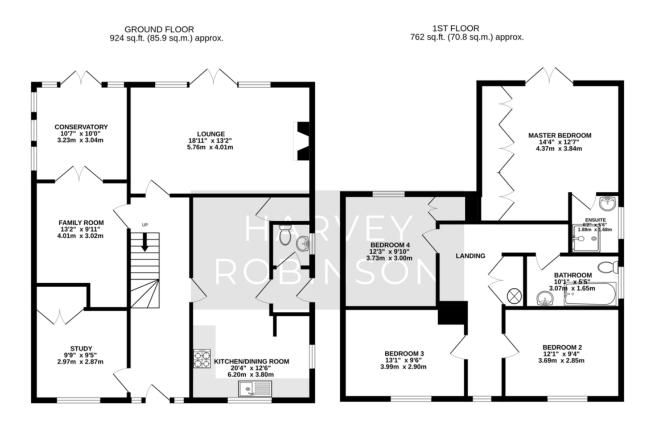

TOTAL FLOOR AREA: 1686 sq.ft. (156.7 sq.m.) approx.

Made with Metropix ©2024

Current Owner: Has added extension to the property including the dormer to the front, Garden Room and extension to Master

Bedroom. Owned the property for over 40 years

Rear Garden: West Facing Loft: Partially Boarded