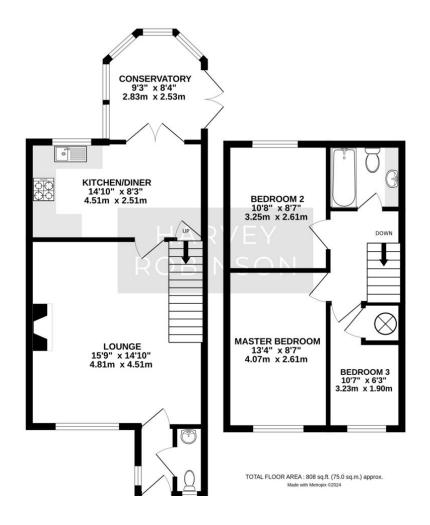

## PROPERTY SUMMARY

Harvey Robinson estate agents in Huntingdon are delighted to offer for sale with No Onward Chain this Three Bedroom Semi Detached Family Home. Located in this popular and convenient part of Huntingdon. Briefly the property comprises of Entrance Hall, Cloakroom, Lounge, Kitchen/Diner, Conservatory, Three Bedrooms, Family Bathroom, Enclosed Rear Garden. For more information and to arrange a viewing please contact Harvey Robinson estate agents in Huntingdon.

## FAQ'S

Vendor Onward Movements: No Onward Chain

Council Tax: Band C

EPC Rating: B

What Three Words: ///onwards.dumpling.manages

Agents Note: Whilst every care has been taken to prepare these particulars, they are for guidance purposes only. All measurements are approximate and are for general guidance purposes only and whilst every care has been taken to ensure their accuracy, they should not be relied upon and potential buyers/tenants are advised to recheck the measurements