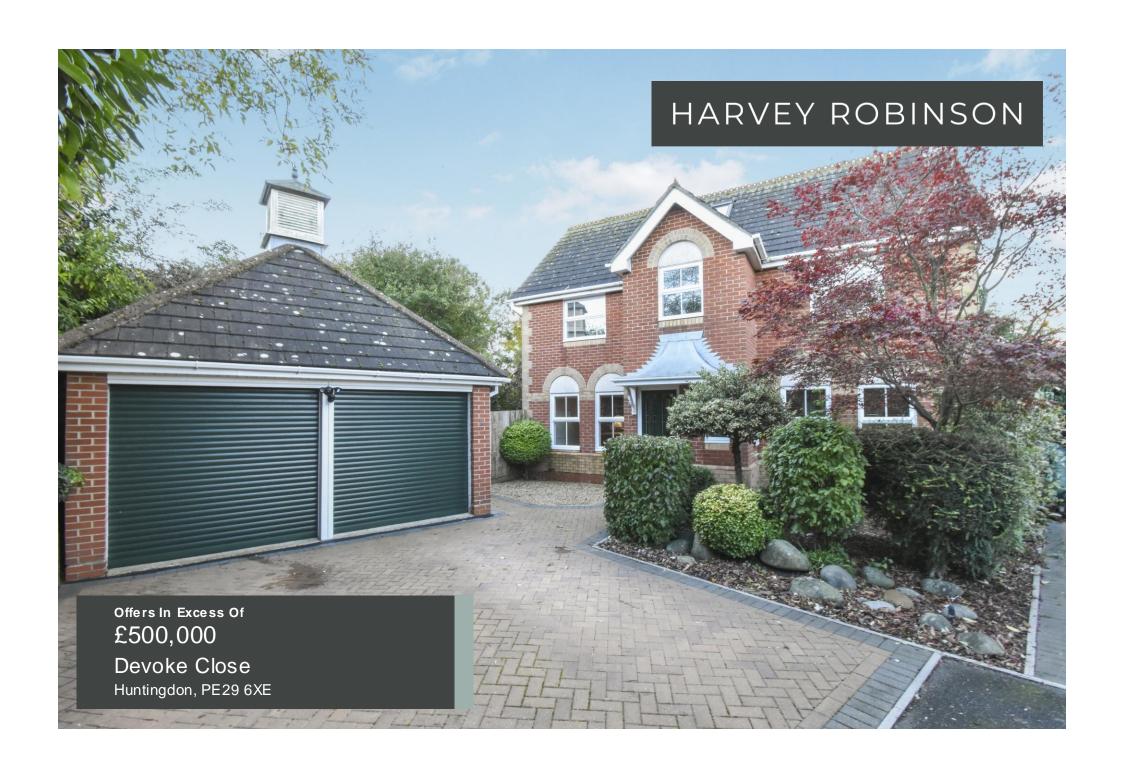

## PROPERTY SUMMARY

Harvey Robinson estate agents in Huntingdon, proudly present this exceptional residence located in the highly sought after are a of Stukeley Meadow's. Boasting five bedrooms, this property is ideally suited for a growing family. The current owner has executed a series of contemporary updates, most notably the creation of a stunning 19 ft open-plan kitchen with a built-in breakfast bar, perfect for the whole family. A loft conversion has transformed this space into a fifth bedroom, complete with its own ensuite shower room. Additional highlights of this residence include an ensuite shower room in the master bedroom, a separate family bathroom, a spacious 19 ft double-aspect lounge featuring a feature fireplace, a cloakroom, a dedicated utility room, and enclosed private gardens at both the rear and side of the property. The double garage, capable of being repurposed as a games room, offers ample storage within its loft space. Furthermore, there is off-road parking for two vehicles, all situated on a private cul-de-sac setting. This property is a must see to truly appreciate. For further details or to arrange a viewing, please contact our Huntingdon office.