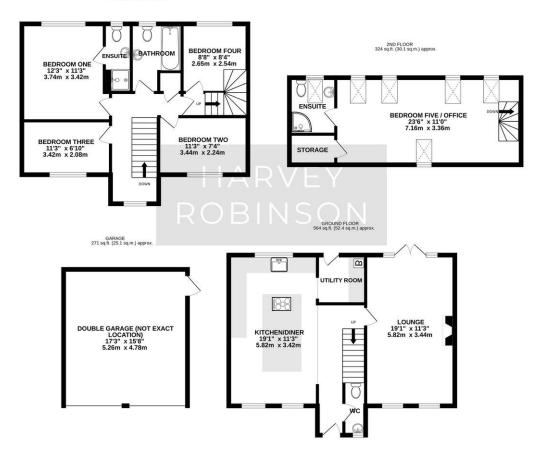

## PROPERTY SUMMARY

Harvey Robinson estate agents in Huntingdon, proudly present this exceptional residence located in the highly sought after are a of Stukeley Meadow's. Boasting five bedrooms, this property is ideally suited for a growing family. The current owner has executed a series of contemporary updates, most notably the creation of a stunning 19 ft open-plan kitchen with a built-in breakfast bar, perfect for the whole family. A loft conversion has transformed this space into a fifth bedroom, complete with its own ensuite shower room. Additional highlights of this residence include an ensuite shower room in the master bedroom, a separate family bathroom, a spacious 19 ft double-aspect lounge featuring a feature fireplace, a cloakroom, a dedicated utility room, and enclosed private gardens at both the rear and side of the property. The double garage, capable of being repurposed as a games room, offers ample storage within its loft space. Furthermore, there is off-road parking for two vehicles, all situated on a private cul-de-sac setting. This property is a must see to truly appreciate. For further details or to arrange a viewing, please contact our Huntingdon office.

#### TOTAL FLOOR AREA: 1726 sq.ft. (160.3 sq.m.) approx.

Made with Metropix ©2023

1ST FLOOR 567 sq.ft. (52.7 sq.m.) approx