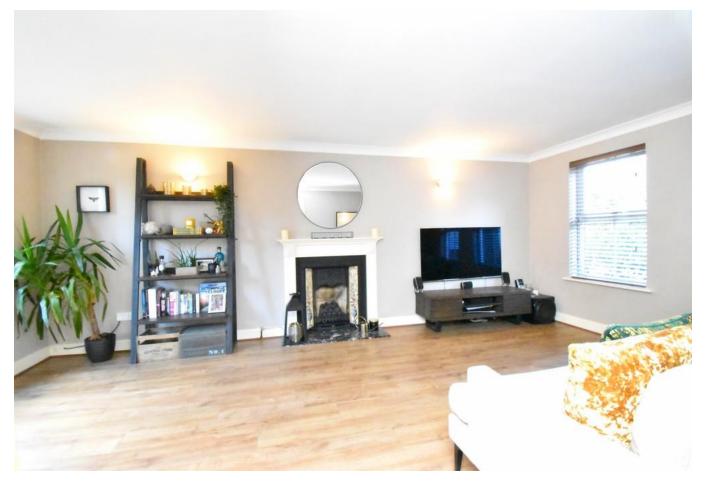

## PROPERTY SUMMARY

Harvey Robinson estate agents in Huntingdon, proudly present this exceptional residence located in the highly sought after are a of Stukeley Meadow's. Boasting five bedrooms, this property is ideally suited for a growing family. The current owner has executed a series of contemporary updates, most notably the creation of a stunning 19 ft open-plan kitchen with a built-in breakfast bar, perfect for the whole family. A loft conversion has transformed this space into a fifth bedroom, complete with its own ensuite shower room. Additional highlights of this residence include an ensuite shower room in the master bedroom, a separate family bathroom, a spacious 19 ft double-aspect lounge featuring a feature fireplace, a cloakroom, a dedicated utility room, and enclosed private gardens at both the rear and side of the property. The double garage, capable of being repurposed as a games room, offers ample storage within its loft space. Furthermore, there is off-road parking for two vehicles, all situated on a private cul-de-sac setting. This property is a must see to truly appreciate. For further details or to arrange a viewing, please contact our Huntingdon office.