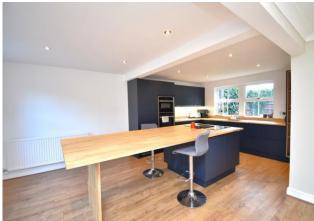

## PROPERTY SUMMARY

Harvey Robinson estate agents in Huntingdon, proudly present this exceptional residence located in the highly sought after are a of Stukeley Meadow's. Boasting five bedrooms, this property is ideally suited for a growing family. The current owner has executed a series of contemporary updates, most notably the creation of a stunning 19 ft open-plan kitchen with a built-in breakfast bar, perfect for the whole family. A loft conversion has transformed this space into a fifth bedroom, complete with its own ensuite shower room. Additional highlights of this residence include an ensuite shower room in the master bedroom, a separate family bathroom, a spacious 19 ft double-aspect lounge featuring a feature fireplace, a cloakroom, a dedicated utility room, and enclosed private gardens at both the rear and side of the property. The double garage, capable of being repurposed as a games room, offers ample storage within its loft space. Furthermore, there is off-road parking for two vehicles, all situated on a private cul-de-sac setting. This property is a must see to truly appreciate. For further details or to arrange a viewing, please contact our Huntingdon office.