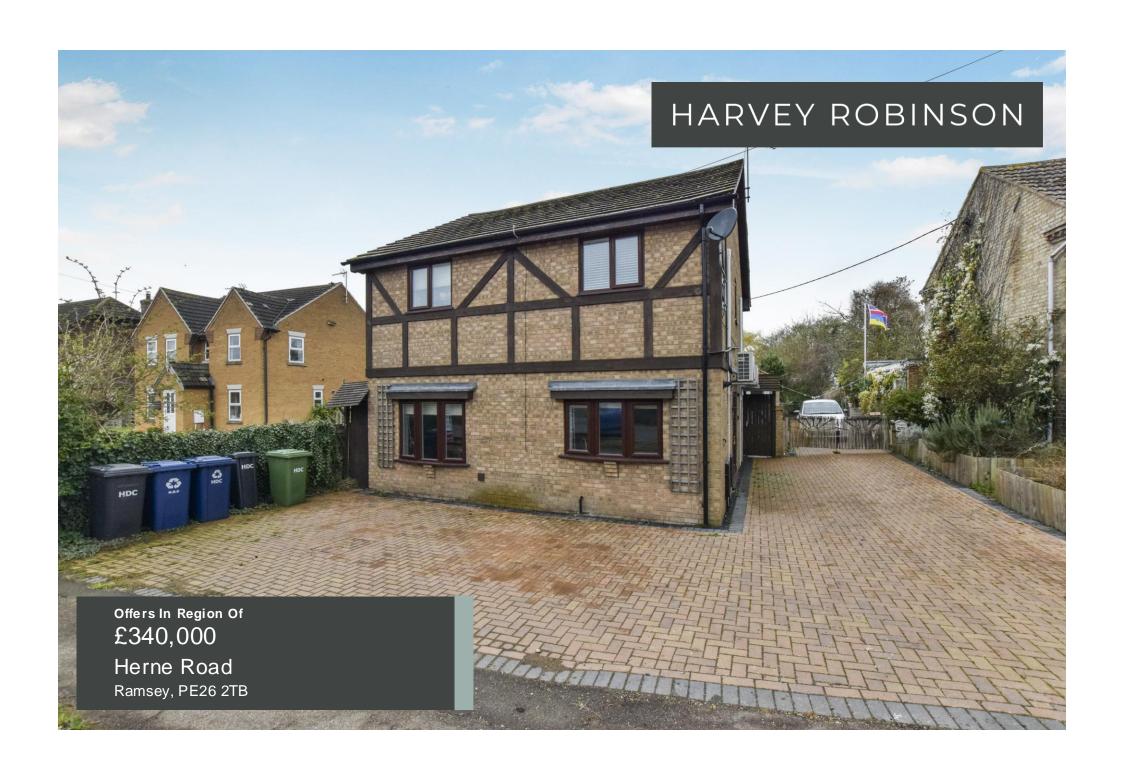

# PROPERTY SUMMARY

Harvey Robinson Estate Agents in Huntingdon are delighted to be offering For Sale this well presented Four Double Bedroom Detached Home in the popular rural village of Ramsey St Marys located 3 miles North West of Ramsey. This beautiful home is offered with no onward chain and offers an abundance of benefits including a refitted kitchen with opening to dining room creating 22ft of stunning space, separate 22ft lounge with French doors leading to a landscaped garden with kennels and converted garage offering annex potential, home office or studio, off road parking to the front, four double bedrooms and a refitted shower room to the ground floor and refitted bathroom to the first floor. This property is a must see to truly appreciate. For further information, please contact our Huntingdon office.