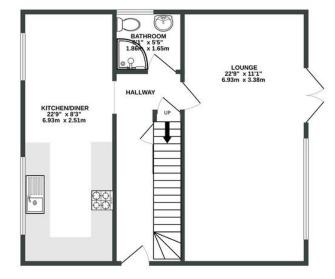

Detached Home in the popular rural village of Ramsey St Marys located 3 miles North West of Ramsey. This beautiful home is offered with no onward chain and offers an abundance of benefits including a refitted kitchen with opening to dining room creating 22ft of stunning space, separate 22ft lounge with French doors leading to a landscaped garden with kennels and converted garage offering annex potential, home office or studio, off road parking to the front, four double bedrooms and a refitted shower room to the ground floor and refitted bathroom to the first floor. This property is a must see to truly appreciate. For further information, please contact our Huntingdon office.





















GROUND FLOOR 578 sq.ft. (53.7 sq.m.) approx.

#### 1ST FLOOR 578 sq.ft. (53.7 sq.m.) approx.





TOTAL FLOOR AREA: 1156 sq.ft. (107.4 sq.m.) approx.

Made with Metropix ©2023

### **FAQs**

Tenure: Freehold Council Tax Band: C

Vendors Onward Movements: No chain Primary School Catchment: The Ashbeach Secondary School Catchment: Ramsey Abbey



Agents Note: Whilst every care has been taken to prepare these particulars, they are for guidance purposes only. All measurements are approximate and are for general guidance purposes only and whilst every care has been taken to ensure their accuracy, they should not be relied upon and potential buyers/tenants are advised to recheck the measurements

# **OFFICE ADDRESS**

91 High Street, Huntingdon, Cambridgeshire, PE29 3DP

## CONTACT

01480 454040 huntingdon@harveyrobinson.co.uk www.harveyrobinson.co.uk