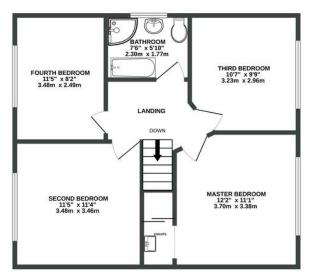

#### 1ST FLOOR 578 sq.ft. (53.7 sq.m.) approx.

TOTAL FLOOR AREA: 1156 sq.ft. (107.4 sq.m.) approx.

Made with Metropix ©2023