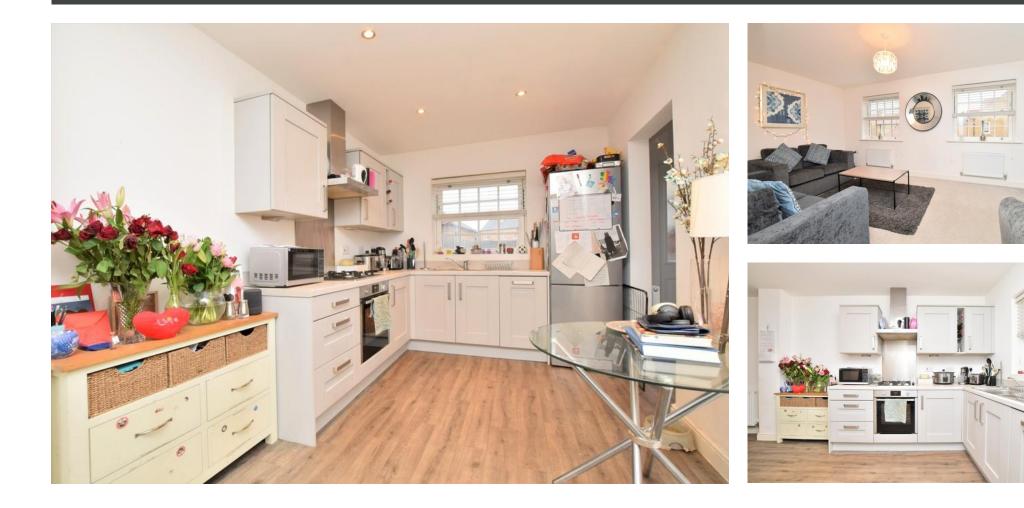

The property itself offers lovely versatile accommodation whereby you can utilise the family area within the 25ft long space to the ground floor as a lounge area to then create a fourth bedroom on the first floor if desired. Other benefits include a separate utility room, cloakroom, en-suite to the master bedroom, enclosed rear garden, ample off road parking, garage, UPVC double glazing and gas central heating.