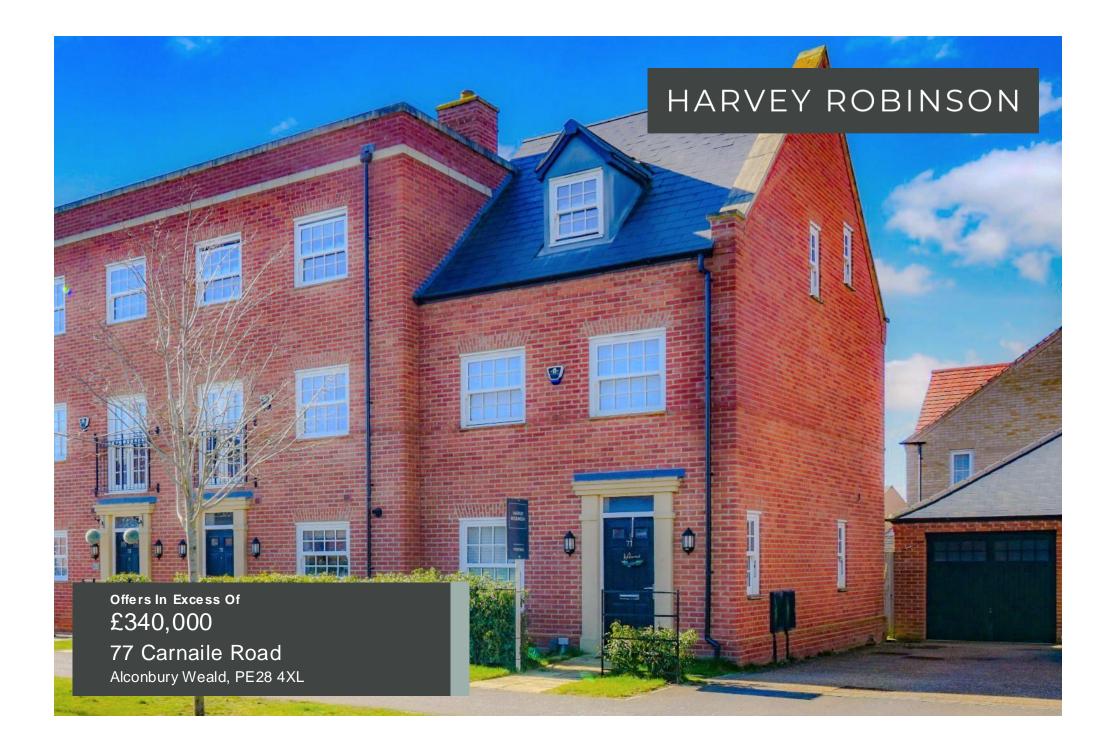

## PROPERTY SUMMARY

Harvey Robinson Estate Agents are delighted to be offering For Sale this former show home, Three Bedroom End of Terraced Home. Situated in the beautiful area of Alconbury Weald, Huntingdon, this property is a must see to truly appreciate.

The property itself offers lovely versatile accommodation whereby you can utilise the family area within the 25ft long space to the ground floor as a lounge area to then create a fourth bedroom on the first floor if desired. Other benefits include a separate utility room, cloakroom, en-suite to the master bedroom, enclosed rear garden, ample off road parking, garage, UPVC double glazing and gas central heating.

Tenure: Freehold Council Tax Band: D Vendors Onward Movements: Downsizing Age of Property: 2018 Primary School Catchment: Ermine Street Academy Secondary School Catchment: Sawtry Village Academy Age of Boiler: 2018 Age of Windows: 2018 Estate Charge: approx. £350pa What3Words Location: ///loosed.vanilla.verifying