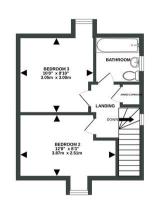

GROUND FLOOR 391 sq.ft. (36.4 sq.m.) approx. 1ST FLOOR 401 sq.ft. (37.2 sq.m.) approx. 2ND FLOOR 300 sq.ft. (27.8 sq.m.) approx.

TOTAL FLOOR AREA: 1092 sq.ft. (101.4 sq.m.) approx. Made with Metropix ©2023 FAQs

Agents Note: Whilst every care has been taken to prepare these particulars, they are for guidance purposes only. All measurements are approximate and are for general guidance purposes only and whilst every care has been taken to ensure their accuracy, they should not be relied upon and potential buyers/tenants are advised to recheck the measurements