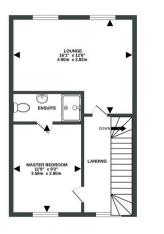

GROUND FLOOR 391 sq.ft. (36.4 sq.m.) approx. 1ST FLOOR 401 sq.ft. (37.2 sq.m.) approx. 2ND FLOOR 300 sq.ft. (27.8 sq.m.) approx.

TOTAL FLOOR AREA: 1092 sq.ft. (101.4 sq.m.) approx. Made with Metropix ©2023 FAQs

Agents Note: Whilst every care has been taken to prepare these particulars, they are for guidance purposes only. All measurements are approximate and are for general guidance purposes only and whilst every care has been taken to ensure their accuracy, they should not be relied upon and potential buyers/tenants are advised to recheck the measurements