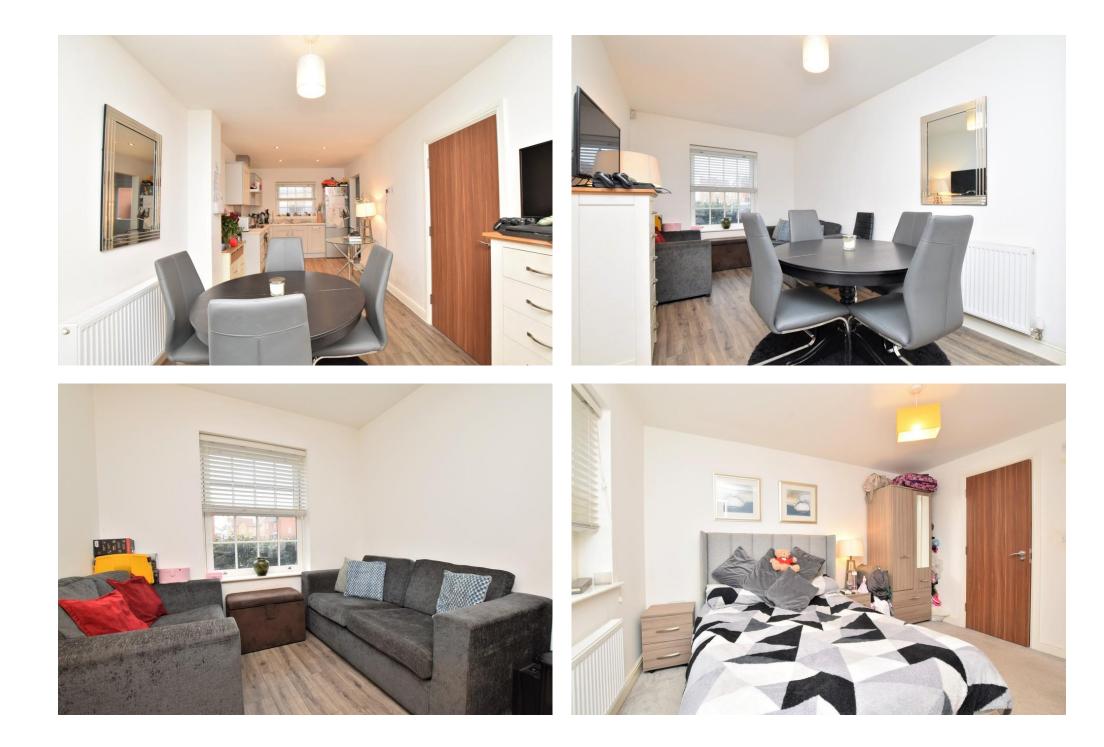

The property itself offers lovely versatile accommodation whereby you can utilise the family area within the 25ft long space to the ground floor as a lounge area to then create a fourth bedroom on the first floor if desired. Other benefits include a separate utility room, cloakroom, en-suite to the master bedroom, enclosed rear garden, ample off road parking, garage, UPVC double glazing and gas central heating.