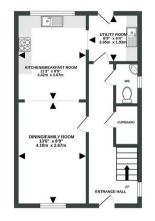

GROUND FLOOR 391 sq.ft. (36.4 sq.m.) approx. 1ST FLOOR 401 sq.ft. (37.2 sq.m.) approx. 2ND FLOOR 300 sq.ft. (27.8 sq.m.) approx.

TOTAL FLOOR AREA: 1092 sq.ft. (101.4 sq.m.) approx. Made with Metropix ©2023 FAQs