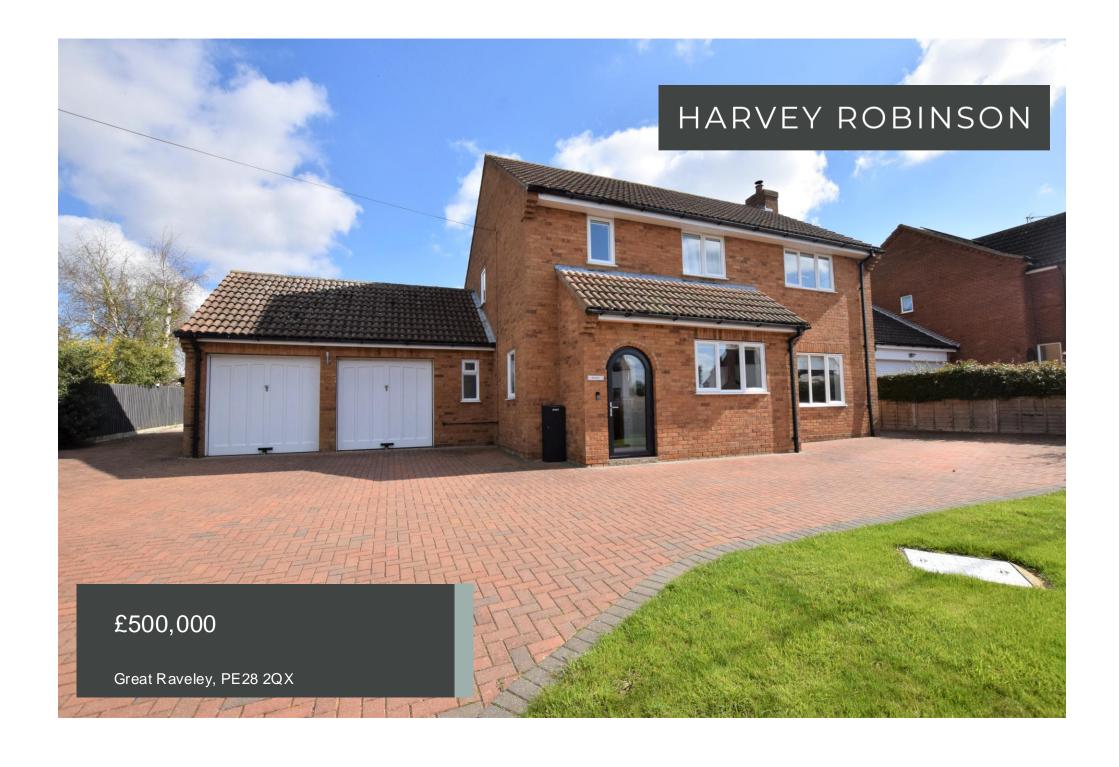

## **PROPERTY SUMMARY**

Harvey Robinson Estate Agents in Huntingdon are delighted to offer For Sale this stunning Four Bedroom Detached Family Home in Great Raveley. The property offers approximately 1800sq ft of spacious accommodation including a 23ft lounge with wood burner, stunning kitchen with corian work surfaces opening to dining area, separate utility room and cloakroom to the ground floor. The first floor offers four bedrooms all of which has fitted wardrobes, refitted ensuite to master bedroom and family bathroom. The property is sat on a good sized plot with double garage and ample off road parking to the front and seated decking area with field views to the rear.