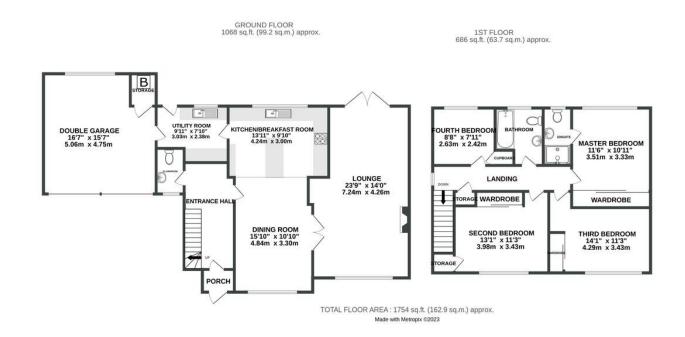

## **PROPERTY SUMMARY**

Harvey Robinson Estate Agents in Huntingdon are delighted to offer For Sale this stunning Four Bedroom Detached Family Home in Great Raveley. The property offers approximately 1800sq ft of spacious accommodation including a 23ft lounge with wood burner, stunning kitchen with corian work surfaces opening to dining area, separate utility room and cloakroom to the ground floor. The first floor offers four bedrooms all of which has fitted wardrobes, refitted ensuite to master bedroom and family bathroom. The property is sat on a good sized plot with double garage and ample off road parking to the front and seated decking area with field views to the rear.