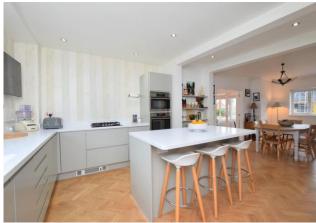

## **PROPERTY SUMMARY**

Harvey Robinson Estate Agents in Huntingdon are delighted to offer For Sale this stunning Four Bedroom Detached Family Home in Great Raveley. The property offers approximately 1800sq ft of spacious accommodation including a 23ft lounge with wood burner, stunning kitchen with corian work surfaces opening to dining area, separate utility room and cloakroom to the ground floor. The first floor offers four bedrooms all of which has fitted wardrobes, refitted ensuite to master bedroom and family bathroom. The property is sat on a good sized plot with double garage and ample off road parking to the front and seated decking area with field views to the rear.