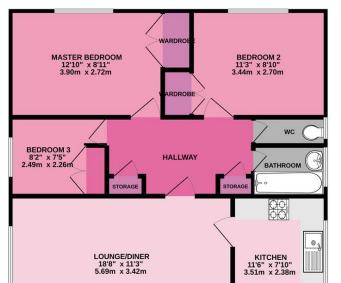

GROUND FLOOR 740 sq.ft. (68.8 sq.m.) approx.

FAQs Tenure: Leasehold Lease: 100 years left out of 125 year lease

Management Company: Rendall and Rittner

Ground Rent: £50pa, reviewed every 5 years

Service Charge: £3083.60pa

## TOTAL FLOOR AREA : 740 sq.ft. (68.8 sq.m.) approx. Made with Metropix ©2022

Agents Note: Whilst every care has been taken to prepare these particulars, they are for guidance purposes only. All measurements are approximate and are for general guidance purposes only and whilst every care has been taken to ensure their accuracy, they should not be relied upon and potential buyers/tenants are advised to recheck the measurements