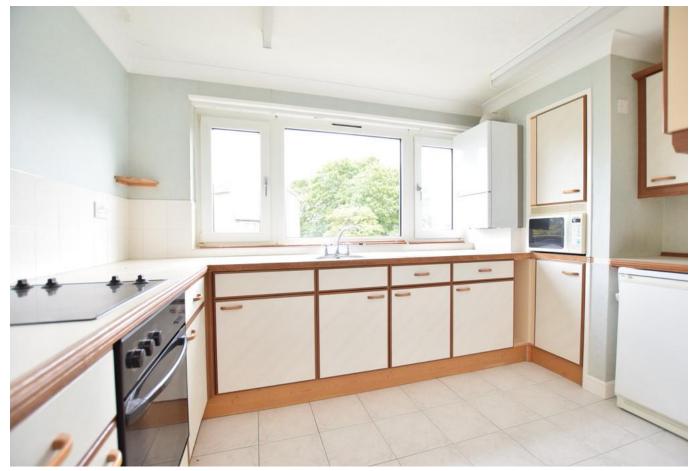

## **PROPERTY SUMMARY**

Harvey Robinson are pleased to offer For Sale this Three Bedroom First Floor Apartment situated in Brampton. The popular village of Brampton offers a selection of amenities to include a post office, convenience stores, GP surgery, vets, family butchers, hairdressers and various family managed pubs/restaurants. Huntingdon's Town Centre is located 2 miles of the property offering further amenities including Huntingdon's Mainline Station offering access into London's Kings Cross. The apartment is positioned in close proximity to Brampton Primary School and also falls within the highly desirable Hinchingbrooke Secondary School catchment. The property would make the ideal first time buy or investment. Benefits include, Open Plan 18ft Lounge/Diner, UPVC Double Glazing, Gas Central Heating, Off Road Parking, Garage and Outbuilding. To arrange a viewing or have any questions, please contact our Huntingdon Office.