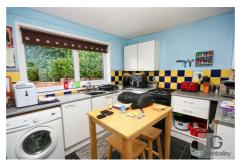

# Kitchen 11'5" x 9'5"

Fitted wall and base units with worktops over, sink and drainer, space for cooker, fridge and washing machine, double glazed window, radiator.