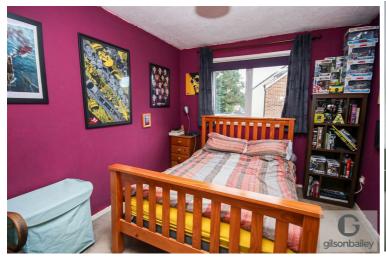

#### Bedroom One 14'4" x 9'6"

Double glazed window, radiator.

## Bedroom Two 13'9" x 9'1"

Double glazed window, radiator, storage cupboard.