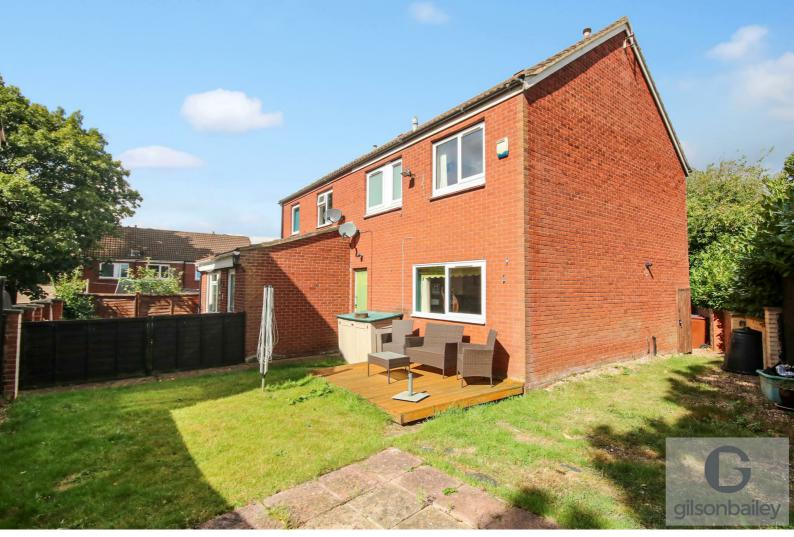

# Offers In Excess Of £190,000

\*\*PERFECT FIRST TIME PURCHASE\*\* Gilson Bailey are delighted to offer this TWO BEDROOM, END TERRACE HOUSE situated in the highly sought after suburb of Old Catton. Accommodation comprising entrance hall, lounge and kitchen to the ground floor. On the first floor there are TWO BEDROOMS, shower room and WC off landing. Outside there is a shingled front garden and a LARGE REAR GARDEN offering to the potential to extend subject to planning. The house benefits from double glazing, gas heating and is in excellent condition throughout. The property would make a great first time purchase so be quick to book a viewing.

## **Outside Rear**

Lawned garden, timber decking, enclosed by timber fencing with rear gate access.