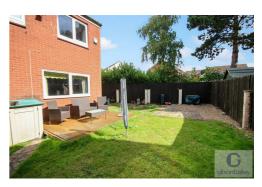

## **Outside Rear**

Lawned garden, timber decking, enclosed by timber fencing with rear gate access.