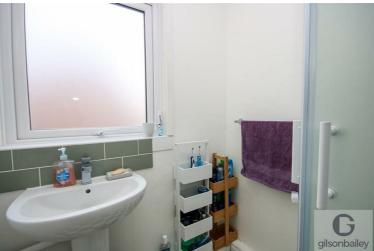

# Shower Room 5'6" x 5'1"

Shower cubicle, hand wash basin, radiator, frosted double glazed window.