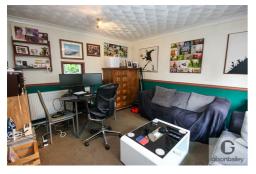

### Lounge 14'4" x 13'8"

Double glazed window, radiator.

# Kitchen 11'5" x 9'5"

Fitted wall and base units with worktops over, sink and drainer, space for cooker, fridge and washing machine, double glazed window, radiator.