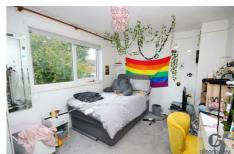

#### Bedroom One 14'4" x 9'6"

Double glazed window, radiator.

## Bedroom Two 13'9" x 9'1"

Double glazed window, radiator, storage cupboard.