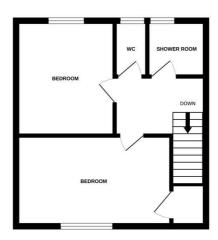

GROUND FLOOR

gilsonbailey

1ST FLOOR

Whilst every attempt has been made to ensure the accuracy of the floorplan contained here, measurement of doors, windows, rooms and any other items are approximate and no responsibility is taken for any error omission or mis-statement. This plan is for illustrative purposes only and should be used as such by any prospective purchaser. The services, systems and appliances shown have not been tested and no guarante as to their operation of the controlling of the

### First Floor Landing

Doors to two bedrooms, shower room and WC.

#### Bedroom One 14'4" x 9'6"

Double glazed window, radiator.

## Bedroom Two 13'9" x 9'1"

Double glazed window, radiator, storage cupboard.

# Shower Room 5'6" x 5'1"

Shower cubicle, hand wash basin, radiator, frosted double glazed window.

#### WC

Low level WC, frosted double glazed window.