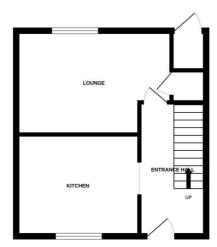

GROUND FLOOR

gilsonbailey

1ST FLOOR

Whilst every attempt has been made to ensure the accuracy of the floorplan contained here, measurement of doors, windows, rooms and any other items are approximate and no responsibility is taken for any error omission or mis-statement. This plan is for illustrative purposes only and should be used as such by any prospective purchaser. The services, systems and appliances shown have not been tested and no guarante as to their operation of the controlling of the

#### **Entrance Hall**

Doors to lounge, kitchen and stairs to first floor.

### Lounge 14'4" x 13'8"

Double glazed window, radiator.

# Kitchen 11'5" x 9'5"

Fitted wall and base units with worktops over, sink and drainer, space for cooker, fridge and washing machine, double glazed window, radiator.