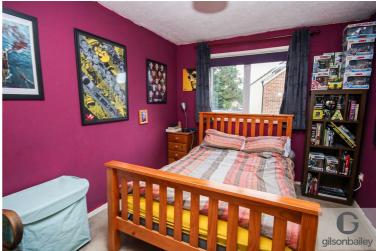

### Bedroom One 14'4" x 9'6"

Double glazed window, radiator.

# Bedroom Two 13'9" x 9'1"

Double glazed window, radiator, storage cupboard.