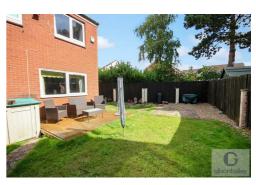

## **Outside Rear**

Lawned garden, timber decking, enclosed by timber fencing with rear gate access.