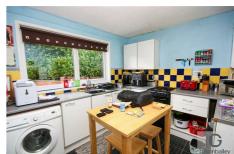

# Kitchen 11'5" x 9'5"

Fitted wall and base units with worktops over, sink and drainer, space for cooker, fridge and washing machine, double glazed window, radiator.