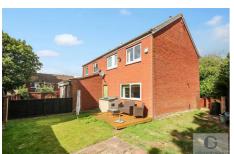

## **Outside Rear**

Lawned garden, timber decking, enclosed by timber fencing with rear gate access.