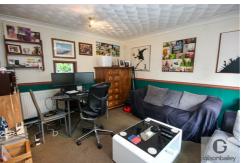

### Bedroom One 14'4" x 9'6"

Double glazed window, radiator.

# Bedroom Two 13'9" x 9'1"

Double glazed window, radiator, storage cupboard.