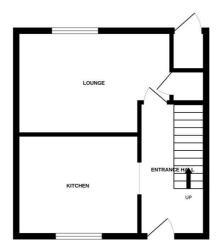

GROUND FLOOR

gilsonbailey

1ST FLOOR

Whilst every attempt has been made to ensure the accuracy of the floorplan contained here, measurement of doors, windows, rooms and any other items are approximate and no responsibility is taken for any error omission or mis-statement. This plan is for illustrative purposes only and should be used as such by any prospective purchaser. The services, systems and appliances shown have not been tested and no guarante as to their operation of the controlling of the

### **Entrance Hall**

Doors to lounge, kitchen and stairs to first floor.

## Lounge 14'4" x 13'8"

Double glazed window, radiator.

# Kitchen 11'5" x 9'5"

Fitted wall and base units with worktops over, sink and drainer, space for cooker, fridge and washing machine, double glazed window, radiator.