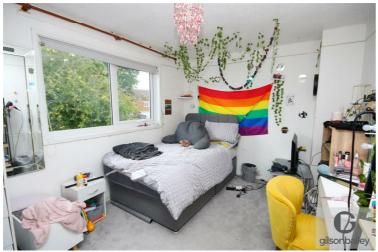

### Bedroom One 14'4" x 9'6"

Double glazed window, radiator.

# Bedroom Two 13'9" x 9'1"

Double glazed window, radiator, storage cupboard.