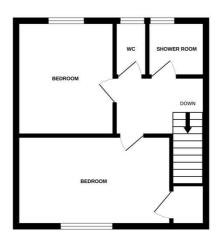

GROUND FLOOR

gilsonbailey

1ST FLOOR

Whilst every attempt has been made to ensure the accuracy of the floorplan contained here, measurement of doors, windows, rooms and any other items are approximate and no responsibility is taken for any error omission or mis-statement. This plan is for illustrative purposes only and should be used as such by any prospective purchaser. The services, systems and appliances shown have not been tested and no guarante as to their operation of the controlling of the

## First Floor Landing

Doors to two bedrooms, shower room and WC.

### Bedroom One 14'4" x 9'6"

Double glazed window, radiator.

# Bedroom Two 13'9" x 9'1"

Double glazed window, radiator, storage cupboard.

# Shower Room 5'6" x 5'1"

Shower cubicle, hand wash basin, radiator, frosted double glazed window.

#### WC

Low level WC, frosted double glazed window.