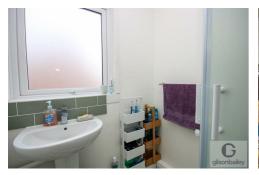

# Shower Room 5'6" x 5'1"

Shower cubicle, hand wash basin, radiator, frosted double glazed window.

#### WC

Low level WC, frosted double glazed window.