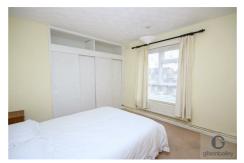

# Bedroom One 11'4" x 10'2"

Double glazed window, radiator, built in wardrobe.

# Bedroom Two 9'4" x 8'9"

Double glazed window, radiator, built in wardrobe.