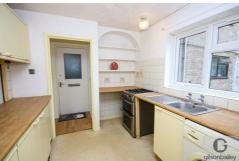

# Kitchen 11'3" x 8'7"

Fitted wall and base units with worktops over, sink and drainer, space for cooker, fridge and washing machine, double glazed window, radiator, storage cupboard.