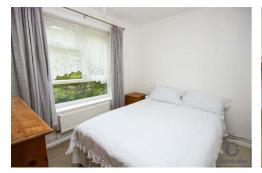

# Bedroom One 11'4" x 10'2"

Double glazed window, radiator, built in wardrobe.

# Bedroom Two 9'4" x 8'9"

Double glazed window, radiator, built in wardrobe.