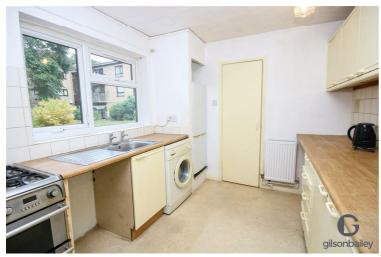

# Kitchen 11'3" x 8'7"

Fitted wall and base units with worktops over, sink and drainer, space for cooker, fridge and washing machine, double glazed window, radiator, storage cupboard.