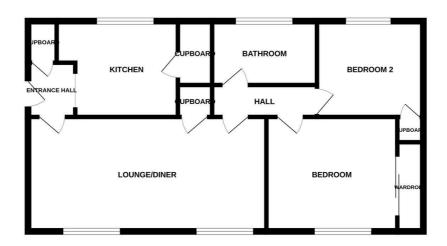

#### FIRST FLOOR

Whilst every attempt has been made to ensure the accuracy of the floorplan contained here, measurements of doors, windows, comes and any other items are approximate and no responsibility is taken for any error, omission or mis-statement. This plan is for illustrative purposes only and should be used as such by any prospective purchaser. The services, systems and appliances shown have not been tested and no guarantee as to their convention of the properties of the properti

# **Accommodation Comprises**

Secure intercom entry with stairs to first floor. Front door to:

# **Entrance Hall**

Doors to lounge/diner and kitchen.

# Lounge/Diner 18'10" x 10'2"

Two double glazed windows, radiator.

# Kitchen 11'3" x 8'7"

Fitted wall and base units with worktops over, sink and drainer, space for cooker, fridge and washing machine, double glazed window, radiator, storage cupboard.

# Bedroom One 11'4" x 10'2"

Double glazed window, radiator, built in wardrobe.

# Bedroom Two 9'4" x 8'9"

Double glazed window, radiator, built in wardrobe.

## Bathroom 6'11" x 5'5"

Panelled bath with shower over, low level WC, hand wash basin, radiator, frosted double glazed window.

# Outside

Communal gardens, storage shed and residents permit parking.