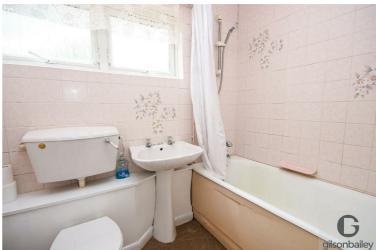

## Bathroom 6'11" x 5'5"

Panelled bath with shower over, low level WC, hand wash basin, radiator, frosted double glazed window.