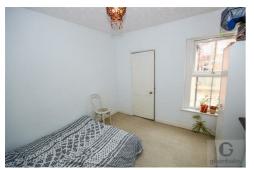

# Bedroom One 11'0" x 10'5"

Double glazed window, radiator, cast iron fireplace, storage cupboard.

## Bedroom Two 11'1" x 10'5"

Double glazed window, radiator.

# Bedroom Three 8'2" x 5'11"

Double glazed window, radiator.