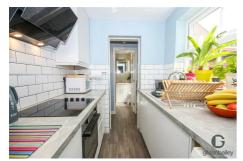

## Kitchen 7'11" x 5'10"

Fitted wall and base units with worktops over, sink and drainer, fitted hob and oven, space for washing machine and fridge, double glazed window.