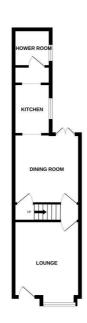

## **Accommodation Comprises**

Front door to:

### Lounge 12'0" x 10'5"

Double glazed window, radiator.

### Dining Room 10'11" x 10'5"

French doors, radiator.

## Kitchen 7'11" x 5'10"

Fitted wall and base units with worktops over, sink and drainer, fitted hob and oven, space for washing machine and fridge, double glazed window.

## Shower Room 5'8" x 5'8"

Shower cubicle, low level WC, hand wash basin, radiator, frosted double glazed window.