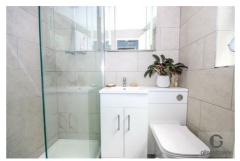

## Shower Room 5'8" x 5'8"

Shower cubicle, low level WC, hand wash basin, radiator, frosted double glazed window.