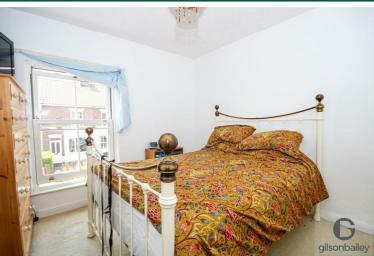

# Bedroom One 11'0" x 10'5"

Double glazed window, radiator, cast iron fireplace, storage cupboard.

## Bedroom Two 11'1" x 10'5"

Double glazed window, radiator.