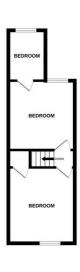

## First Floor Landing

Doors to two bedrooms.

# Bedroom One 11'0" x 10'5"

Double glazed window, radiator, cast iron fireplace, storage cupboard.

## Bedroom Two 11'1" x 10'5"

Double glazed window, radiator.

# Bedroom Three 8'2" x 5'11"

Double glazed window, radiator.