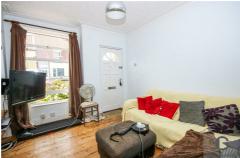

### Lounge 12'0" x 10'5"

Double glazed window, radiator.

### Dining Room 10'11" x 10'5"

French doors, radiator.