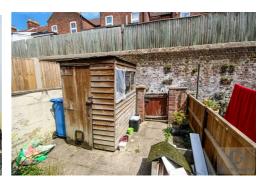

## **Outside Rear**

Non-bisected paved garden, timber shed, enclosed by timber fencing with rear gate access.