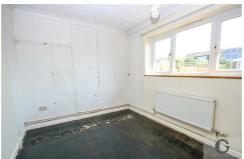

### Bedroom One 11'11" x 11'3"

Double glazed window, radiator.

## Bedroom Two 11'2" x 8'4"

Double glazed window, radiator.

Whist every attempt has been made to ensure the accuracy of the floopsian contained here, measurements of doors, windows, soons and any other berns are appointment and no reportability is taken for any error, omission or mis-statement. This plan is for illustrative purposes only and should be used as such by any properties purchaser. The services, systems and applicances shown have not extend and no guarantee as to their openitability or efficiency; can be given.

## Bedroom Three 11'2" x 7'6"

Double glazed window, radiator.