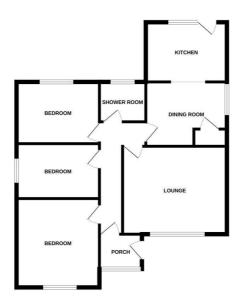

## **Accommodation Comprises**

Front door to:

#### **Entrance Porch**

Door to:

## Hallway

Doors to lounge, dining room, shower room and three bedrooms.

## Lounge 14'2" x 11'11"

Double glazed window, radiator.

## Kitchen 11'3" x 8'1"

Fitted wall and base units with worktops over, sink and drainer, fitted hob and oven, space for fridge and washing machine, double glazed window, door to rear.

#### Dining Room 11'1" x 8'9"

Double glazed window, radiator.

### Bedroom One 11'11" x 11'3"

Double glazed window, radiator.

## Bedroom Two 11'2" x 8'4"

Double glazed window, radiator.

Whist every attempt has been made to ensure the accuracy of the floopsian contained here, measurements of doors, windows, soons and any other berns are appointment and no reportability is taken for any error, omission or mis-statement. This plan is for illustrative purposes only and should be used as such by any properties purchaser. The services, systems and applicances shown have not extend and no guarantee as to their openitability or efficiency; can be given.

## Bedroom Three 11'2" x 7'6"

Double glazed window, radiator.

## Shower Room 6'3" x 5'4"

Shower cubicle, low level WC, hand wash basin, radiator, frosted double glazed window.