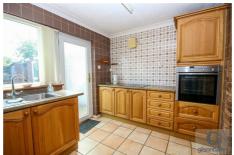

## Kitchen 11'3" x 8'1"

Fitted wall and base units with worktops over, sink and drainer, fitted hob and oven, space for fridge and washing machine, double glazed window, door to rear.