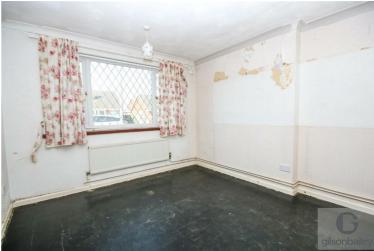

### Bedroom One 11'11" x 11'3"

Double glazed window, radiator.

## Bedroom Two 11'2" x 8'4"

Double glazed window, radiator.

Whist every attempt has been made to ensure the accuracy of the floopsian contained here, measurements of doors, windows, soons and any other berns are appointment and no reportability is taken for any error, omission or mis-statement. This plan is for illustrative purposes only and should be used as such by any properties purchaser. The services, systems and applicances shown have not extend and no guarantee as to their openitability or efficiency; can be given.

## Bedroom Three 11'2" x 7'6"

Double glazed window, radiator.