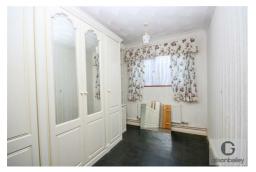

### Bedroom One 11'11" x 11'3"

Double glazed window, radiator.

## Bedroom Two 11'2" x 8'4"

Double glazed window, radiator.

Whist every attempt has been made to ensure the accuracy of the floopsian contained here, measurements of doors, windows, soons and any other berns are appointment and no reportability is taken for any error, omission or mis-statement. This plan is for illustrative purposes only and should be used as such by any properties purchaser. The services, systems and applicances shown have not extend and no guarantee as to their openitability or efficiency; can be given.

## Bedroom Three 11'2" x 7'6"

Double glazed window, radiator.