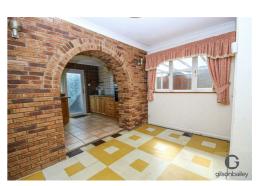

## Kitchen 11'3" x 8'1"

Fitted wall and base units with worktops over, sink and drainer, fitted hob and oven, space for fridge and washing machine, double glazed window, door to rear.

#### Dining Room 11'1" x 8'9"

Double glazed window, radiator.