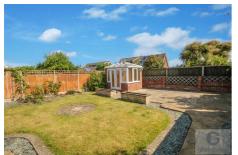

#### **Outside Rear**

Lawned and paved garden, mature plants and shrubs, enclosed by timber fencing and walling with side gate access.