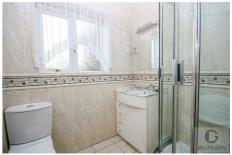

## Shower Room 6'3" x 5'4"

Shower cubicle, low level WC, hand wash basin, radiator, frosted double glazed window.