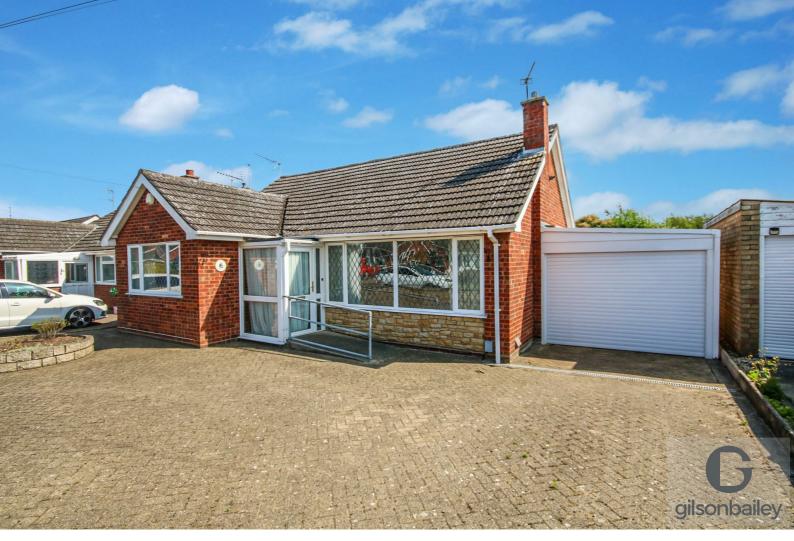

# 4 Lindsay Road | Sprowston | Norwich | NR7 8JR

## £300,000

\*\*EXTENDED DETACHED BUNGALOW OFFERED WITH NO ONWARD CHAIN\*\* Gilson Bailey are delighted to offer this EXTENDED, THREE BEDROOM, DETACHED BUNGALOW situated in the highly sought after suburb of Sprowston. Accommodation comprising entrance porch, hallway, lounge, kitchen, dining room, THREE BEDROOMS and a shower room. Outside there is a LARGE DRIVEWAY providing ample off road parking leading to a SINGLE GARAGE and a well maintained, rear garden with a SUMMERHOUSE. The bungalow benefits from double glazing, gas heating and is OFFERED WITH NO ONWARD CHAIN. The property would suit a wide array of buyers so be quick to book a viewing.

## **Outside Front**

Brick weave driveway leading to a carport and single garage.