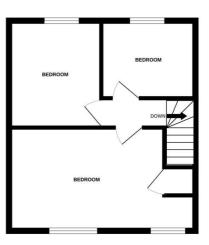

#### Shower Room 8'8" x 4'6"

Walk-in shower, low level WC, hand wash basin, radiator, frosted double glazed window.

First Floor Landing Doors to three bedrooms.

Bedroom One 18'1" x 9'11" Two double glazed windows, radiator.

**Bedroom Two 10'11" x 8'11"** Double glazed window, radiator.

**Bedroom Three 8'11" x 7'10"** Double glazed window, radiator.