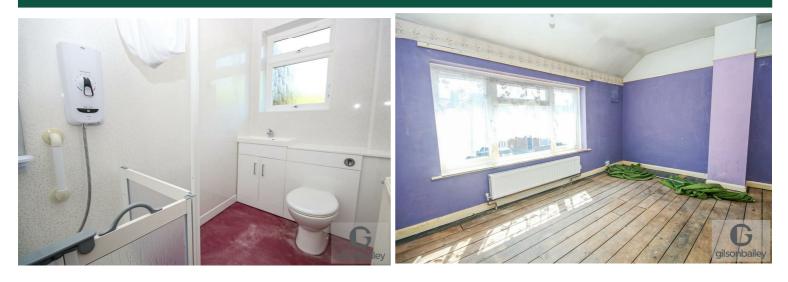

#### Shower Room 8'8" x 4'6"

Walk-in shower, low level WC, hand wash basin, radiator, frosted double glazed window.

First Floor Landing Doors to three bedrooms.

Bedroom One 18'1" x 9'11" Two double glazed windows, radiator.

**Bedroom Two 10'11" x 8'11"** Double glazed window, radiator.

**Bedroom Three 8'11" x 7'10"** Double glazed window, radiator.