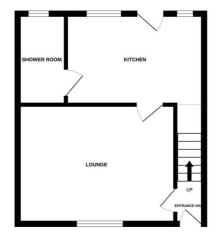

## Accommodation Comprises

Front door to:

**Entrance Hall** Door to lounge and stairs to first floor.

Lounge 14'11" x 11'5"

Double glazed window, radiator.

#### Kitchen 12'11" x 9'0"

Fitted wall and base units with worktops over, sink and drainer, space for cooker, fridge and washing machine, double glazed window, radiator, door to rear.

#### Shower Room 8'8" x 4'6"

Walk-in shower, low level WC, hand wash basin, radiator, frosted double glazed window.

First Floor Landing Doors to three bedrooms.

Bedroom One 18'1" x 9'11" Two double glazed windows, radiator.