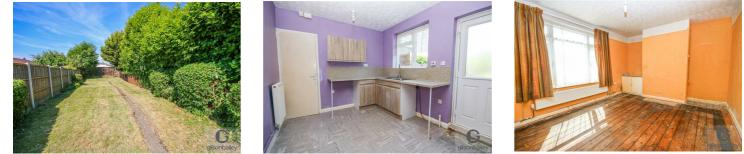

#### Kitchen 12'11" x 9'0"

Fitted wall and base units with worktops over, sink and drainer, space for cooker, fridge and washing machine, double glazed window, radiator, door to rear.

#### Shower Room 8'8" x 4'6"

Walk-in shower, low level WC, hand wash basin, radiator, frosted double glazed window.

First Floor Landing Doors to three bedrooms.

Bedroom One 18'1" x 9'11" Two double glazed windows, radiator.

#### **Outside Rear**

Large lawned garden enclosed by timber fencing.