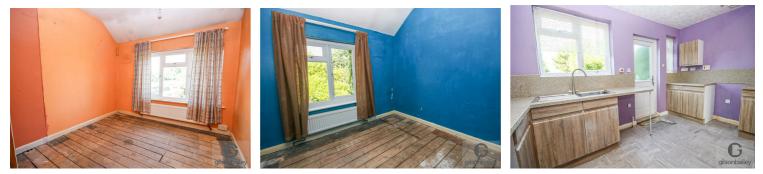

## Accommodation Comprises

Front door to:

**Entrance Hall** Door to lounge and stairs to first floor.

Lounge 14'11" x 11'5"

Double glazed window, radiator.

#### Kitchen 12'11" x 9'0"

Fitted wall and base units with worktops over, sink and drainer, space for cooker, fridge and washing machine, double glazed window, radiator, door to rear.