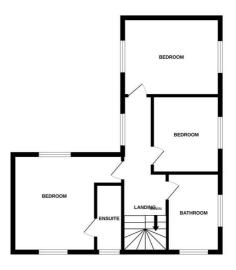

1ST FLOOR

GROUND FLOOR

## En-Suite 8'8" x 4'11"

Shower cubicle, low level WC, hand wash basin, radiator, frosted double glazed window.

Bedroom Two 12'0" x 9'10" Double glazed window, radiator.

## Bedroom Three 9'5" x 8'6"

Double glazed window, radiator.

## Bathroom 8'3" x 6'7"

Panelled bath, low level WC, hand wash basin, radiator, two frosted double glazed windows.