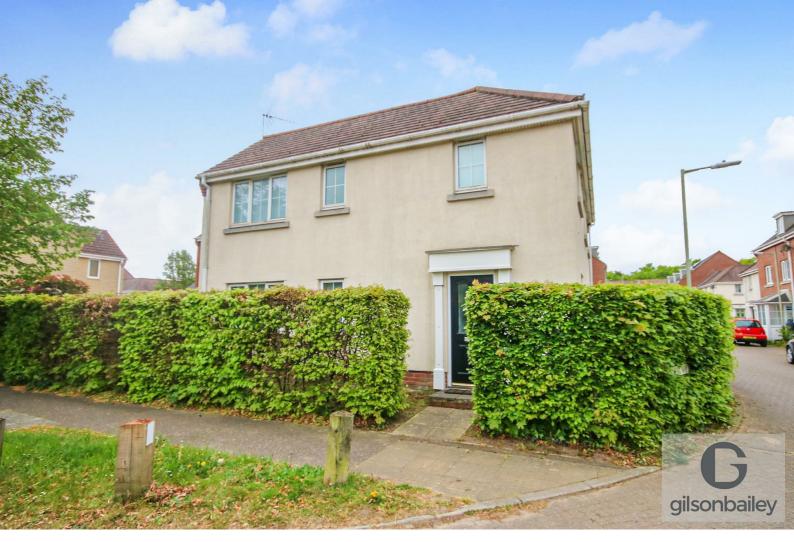

## £270,000

\*\*DETACHED HOUSE OFFERED WITH NO ONWARD CHAIN\*\* Gilson Bailey are delighted to offer this WELL PRESENTED, SPACIOUS, THREE BEDROOM, DETACHED HOUSE situated in the highly sought after NR3 area of Norwich. Accommodation comprising entrance hall, lounge, open plan kitchen/diner and WC to the ground floor. On the first floor there are THREE BEDROOMS and a bathroom off landing with bedroom one having an EN-SUITE SHOWER ROOM. Outside there is an enclosed paved garden to the rear with access to a CARPORT providing OFF ROAD PARKING. The house benefits from double glazing, gas heating and is OFFERED WITH NO ONWARD CHAIN. The property would suit a wide array of buyers so be quick to book a viewing to appreciate the size and quality on offer.

## **Outside Front**

Small garden enclosed by hedging.

#### **Outside Rear**

Paved garden, timber shed, enclosed by timber fencing with rear gate access to a carport.