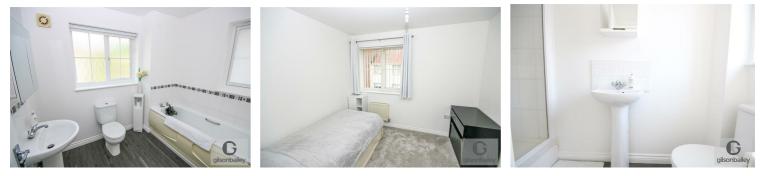

## En-Suite 8'8" x 4'11"

Shower cubicle, low level WC, hand wash basin, radiator, frosted double glazed window.

Bedroom Two 12'0" x 9'10" Double glazed window, radiator.

## Bedroom Three 9'5" x 8'6"

Double glazed window, radiator.

## Bathroom 8'3" x 6'7"

Panelled bath, low level WC, hand wash basin, radiator, two frosted double glazed windows.