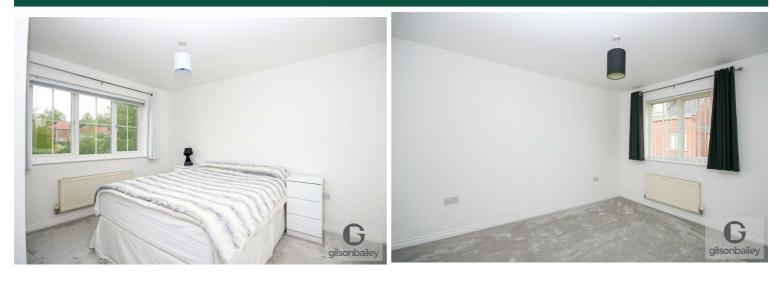

WC 6'11" x 2'10" Low level WC, hand wash basin.

\_. \_. . ..

First Floor Landing Doors to three bedrooms and bathroom.

Bedroom One 13'11" x 12'2" Two double glazed windows, radiator.

## En-Suite 8'8" x 4'11"

Shower cubicle, low level WC, hand wash basin, radiator, frosted double glazed window.

Bedroom Two 12'0" x 9'10" Double glazed window, radiator.

## Bedroom Three 9'5" x 8'6"

Double glazed window, radiator.