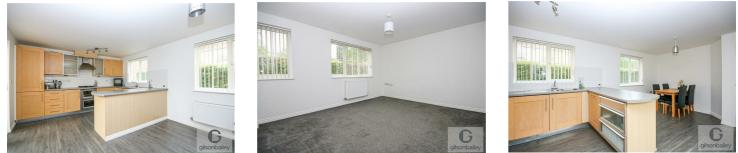

#### Lounge 13'7" x 12'1"

Two double glazed windows, patio doors, radiator.

## Kitchen/Diner 17'10" x 11'11"

Fitted wall and base units with worktops over, sink and drainer, fitted hob and oven, integrated fridge/freezer, washing machine and dishwasher, two double glazed window, door to garden, radiator.