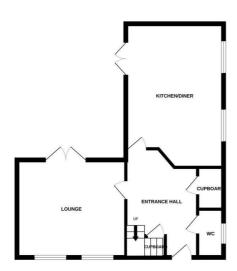

1ST FLOOR

GROUND FLOOR

## **Accommodation Comprises**

Front door to:

## **Entrance Hall**

Doors to lounge, kitchen/diner, WC and stairs to first floor.

#### Lounge 13'7" x 12'1"

Two double glazed windows, patio doors, radiator.

## Kitchen/Diner 17'10" x 11'11"

Fitted wall and base units with worktops over, sink and drainer, fitted hob and oven, integrated fridge/freezer, washing machine and dishwasher, two double glazed window, door to garden, radiator.

WC 6'11" x 2'10" Low level WC, hand wash basin.

\_. \_. . ..

First Floor Landing Doors to three bedrooms and bathroom.

Bedroom One 13'11" x 12'2" Two double glazed windows, radiator.