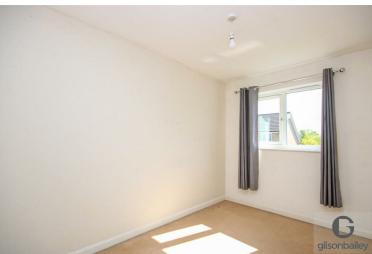

## Bedroom One 12'9" x 10'5"

Double glazed window, radiator. built in cupboard.

### Bedroom Two 11'1" x 7'10"

Double glazed window, radiator.