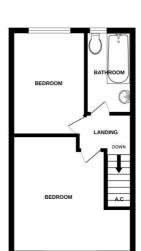

1ST FLOOR

GROUND FLOOP

Whilst every attempt has been made to ensure the accuracy of the floorplan contained here, measurement of doors, undrose, normal and under terms are approximate and no responsibility is taken for any enterposition of min-statement. This plan is for illustrative purposes only and should be used as such by any prospective purchaser. This services, systems and applicancies should never not been tended and no guarant and to their descriptions of the description of the property of the property

#### First Floor Landing

Doors to two bedrooms and bathroom.

## Bedroom One 12'9" x 10'5"

Double glazed window, radiator. built in cupboard.

### Bedroom Two 11'1" x 7'10"

Double glazed window, radiator.

## Bathroom

Panelled bath with shower over, low level WC, hand wash basin, radiator, frosted double glazed window.