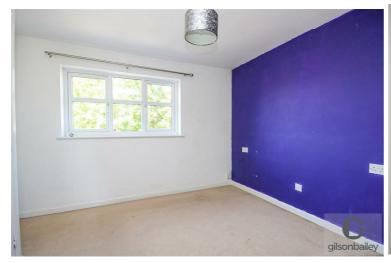

## Bedroom One 12'9" x 10'5"

Double glazed window, radiator. built in cupboard.

### Bedroom Two 11'1" x 7'10"

Double glazed window, radiator.