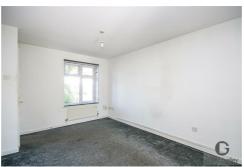

#### Lounge 14'5" x 12'9"

Double glazed window, radiator.

## Bedroom One 12'9" x 10'5"

Double glazed window, radiator. built in cupboard.

### Bedroom Two 11'1" x 7'10"

Double glazed window, radiator.