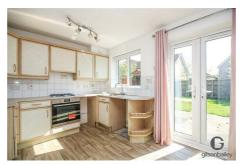

#### Kitchen/Diner 12'9" x 9'2"

Fitted wall and base units with worktops over, sink and drainer, fitted hob and oven, space for fridge/freezer and washing machine, double glazed window, French doors, radiator.