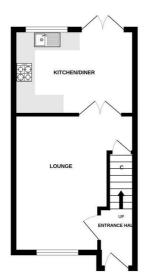

1ST FLOOR

GROUND FLOOP

Whilst every attempt has been made to ensure the accuracy of the floorplan contained here, measurement of doors, undrose, normal and under terms are approximate and no responsibility is taken for any enterposition of min-statement. This plan is for illustrative purposes only and should be used as such by any prospective purchaser. This services, systems and applicancies should never not been tended and no guarant and to their descriptions of the description of the property of the property

#### **Entrance Hall**

Doors to lounge and stairs to first floor.

#### Lounge 14'5" x 12'9"

Double glazed window, radiator.

#### Kitchen/Diner 12'9" x 9'2"

Fitted wall and base units with worktops over, sink and drainer, fitted hob and oven, space for fridge/freezer and washing machine, double glazed window, French doors, radiator.