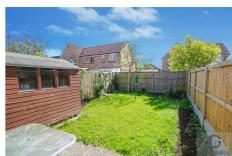

## **Outside Rear**

Patio seating area, lawned garden, timber shed, enclosed by timber fencing.