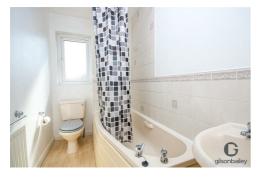

## Bathroom

Panelled bath with shower over, low level WC, hand wash basin, radiator, frosted double glazed window.