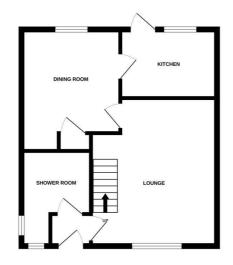

GROUND FLOOR

1ST FLOOR

#### Accommodation Comprises Front door to:

Entrance Hall

Doors to lounge and shower room.

#### Lounge 15'0" x 12'10"

Double glazed window, radiator, stairs to first floor.

### Dining Room 12'4" x 9'9"

Double glazed window, radiator, storage cupboard.

# Kitchen 9'9" x 6'10"

Fitted wall and base units with worktops over, sink and drainer, fitted hob and oven, space for fridge and washing machine, double glazed window, boiler.

# Shower Room 9'7" x 6'8"

Walk-in shower, low level WC, hand wash basin, frosted double glazed window.

First Floor Landing Doors to two bedrooms.