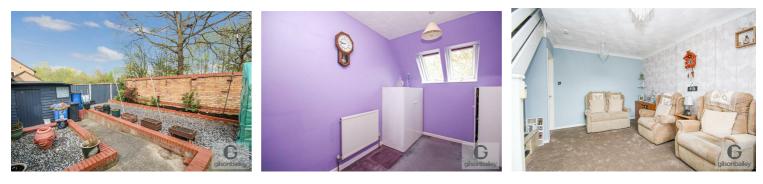

#### Lounge 15'0" x 12'10"

Double glazed window, radiator, stairs to first floor.