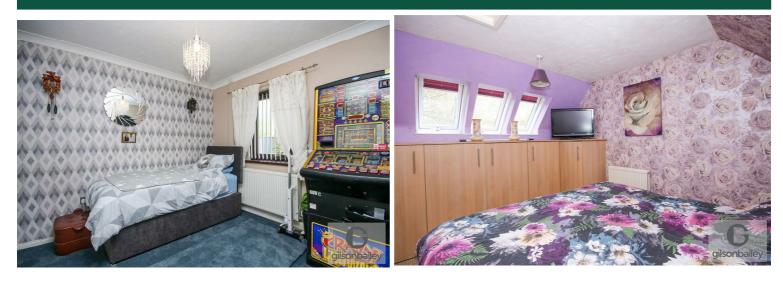

# **Outside Rear**

Low maintenance paved and shingled garden, timber shed, enclosed by timber fencing with side gate access.