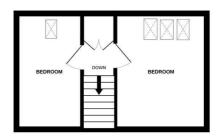

GROUND FLOOR

1ST FLOOR

# Shower Room 9'7" x 6'8"

Walk-in shower, low level WC, hand wash basin, frosted double glazed window.

First Floor Landing Doors to two bedrooms.

# Bedroom One 12'0" x 9'1"

Velux windows, radiator.

Bedroom Two 12'0" x 6'7" Velux window radiator.