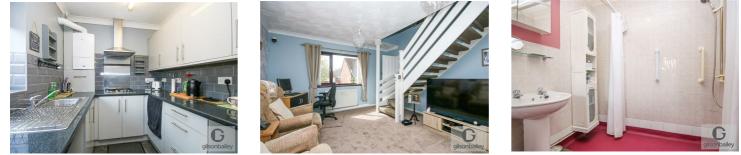

# Kitchen 9'9" x 6'10"

Fitted wall and base units with worktops over, sink and drainer, fitted hob and oven, space for fridge and washing machine, double glazed window, boiler.

#### Lounge 15'0" x 12'10"

Double glazed window, radiator, stairs to first floor.

# Shower Room 9'7" x 6'8"

Walk-in shower, low level WC, hand wash basin, frosted double glazed window.

First Floor Landing Doors to two bedrooms.