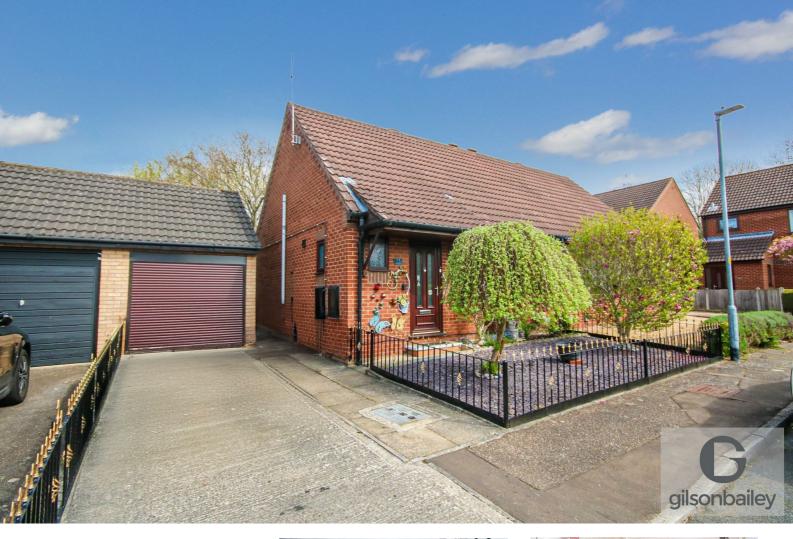

# Guide Price £230,000

\*\*GUIDE PRICE £230,000-£240,000\*\*OFFERED WITH NO ONWARD CHAIN\*\* Gilson Bailey are delighted to offer this WELL PRESENTED, TWO BEDROOM, SEMI DETACHED, CHALET BUNGALOW situated in a quiet cul-de-sac to the west of Norwich. Accommodation comprising entrance hall, lounge, dining room, kitchen and shower room to the ground floor. On the first floor there are TWO BEDROOMS OFF LANDING. Outside there is a driveway that leads to a SINGLE GARAGE and an enclosed rear garden. The chalet benefits from double glazing, gas heating and is OFFERED WITH NO ONWARD CHAIN. The property would suit a wide array of buyers so be quick to book a viewing.

# **Outside Front**

Driveway providing off road parking leading to a single garage.