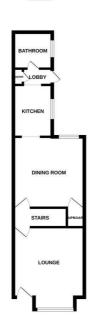

#### **Accommodation Comprises**

Door to

#### Lounge 11'8" x 11'1"

Window, radiator, door to

#### **Inner Lobby**

Stairs to first floor, door to

#### Dining Room 11'10" x 11'8"

Window, radiator, understairs storage cupboard, opening to

#### Kitchen 6'4" x 8'5"

Window, wall and base units, single sink, space for cooker, space for washing machine and fridge freezer, opening to

#### Lobby

Door to side, door to pantry, Door to

### Bathroom

Bath with mixer shower over, low level WC, hand wash basin, radiator, window.