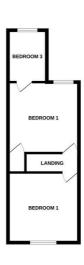

# First Floor Landing

Doors to Bedrooms One and Two.

#### Bedroom One 11'8" x 11'1"

Window, radiator, over stairs cupboard.

## Bedroom Two 11'8" x 11'10"

Window, radiator, door to

### Bedroom Three 6'4" x 8'5"

Window, radiator