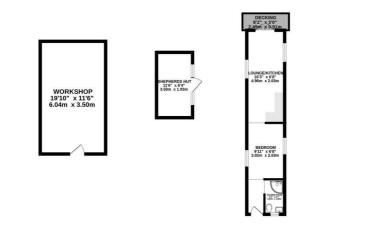

#### GROUND FLOOR 825 sq.ft. (76.7 sq.m.) approx.

TOTAL FLOOR AREA: 825 sq.ft. (76.7 sq.m.) approx. White very attempt has been made to ensure the accuracy of the booptan contained here, measurements does, window, notions and any other times are approximate and no responsibility taken for any error, prospective purchase. The services, systems and applicates shown have not been tested and no guarantee as to their operating or efforted any of the down and the services of the down and the services of the down and the dow