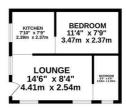

#### GROUND FLOOR 825 sq.ft. (76.7 sq.m.) approx.

TOTAL FLOOR AREA: 825 sq.ft. (76.7 sq.m.) approx. White very attempt has been made to ensure the accuracy of the booptan contained here, measurements does, window, notions and any other times are approximate and no responsibility taken for any error, prospective purchase. The services, systems and applicates shown have not been tested and no guarantee as to their operating or efforted any of the down and the services of the down and the services of the down and the dow