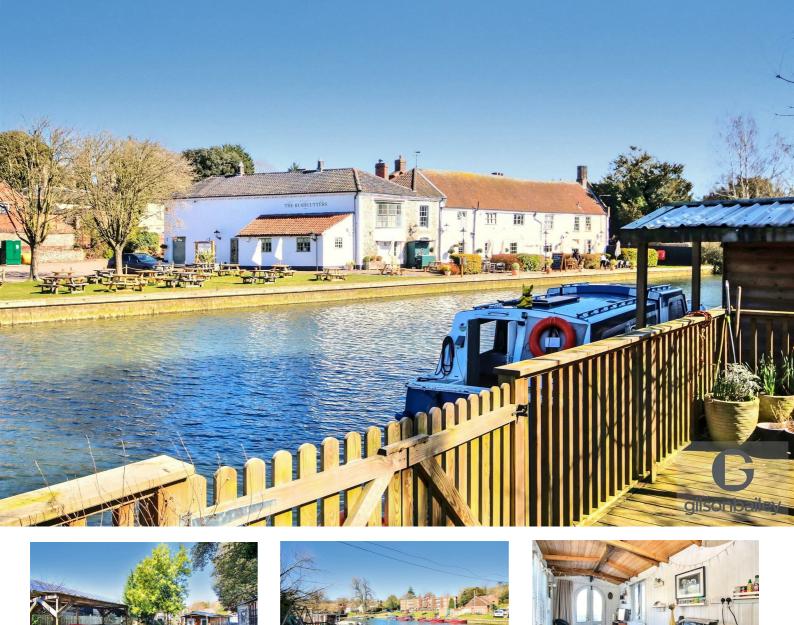

# Fields Boatyard, Plot 3 Thorpe Island 1 I Norwich

## £175,000

\*\*A TRULY UNIQUE RIVERSIDE RETREAT ON THE RIVER YARE\*\*

Nestled on the serene banks of the River Yare, this rare and captivating freehold mooring plot offers an unrivaled opportunity to embrace a lifestyle of tranquility and natural beauty. Situated along the sought-after Yarmouth Road, the property boasts breathtaking, uninterrupted river views that provide the perfect backdrop for peaceful living. At its heart, a charming 40ft x 7ft houseboat awaits, offering a distinctive and comfortable space to retreat to, alongside a delightful shepherd's hut, perfect for guests or quiet retreats, a large workshop/woodstore, a years supply of wood and a composting toilet.

#### Location

Thorpe St Andrew is a highly sought after suburb offering amenities to include schooling for all ages, popular local pubs and restaurants by the iconic River Green, shops and supermarkets. There is ease of access to the centre of Norwich, Broadland Business Park, A47 southern bypass, NDR and the Norfolk Broads.