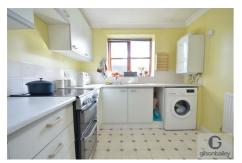

## Kitchen 10'5" x 8'2"

Double glazed window, wall and base units, single sink, space for cooker, fridge, washing machine, door cupboard.