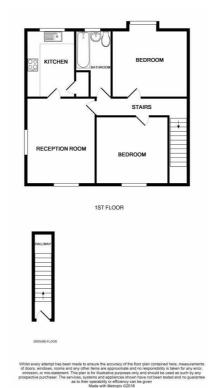

#### **Accommodation Comprises**

Door to

# **Entrance Hall**

Stairs to first floor landing with doors to Bedrooms One, Two, Lounge/Diner, Kitchen and Bathroom.

## Lounge/Diner 13'1" x 10'9"

Two double glazed windows, radiator, door to

## Kitchen 10'5" x 8'2"

Double glazed window, wall and base units, single sink, space for cooker, fridge, washing machine, door cupboard.

## Bedroom One 11'5" x 10'2"

Double glazed window, radiator.

#### Bedroom Two 10'5" x 8'10"

Double glazed window, radiator.

#### Bathroom

Three-piece suite, low level WC, hand wash basin, bath with shower over, double glazed window.

#### Outside

One allocated parking space.