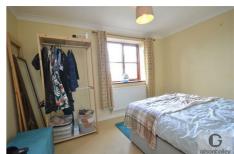

## Bedroom One 11'5" x 10'2"

Double glazed window, radiator.

#### Bedroom Two 10'5" x 8'10"

Double glazed window, radiator.