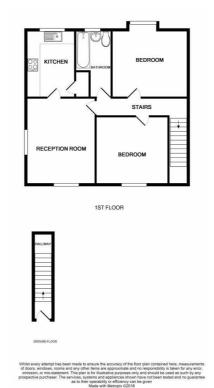

#### **Accommodation Comprises**

Door to

# **Entrance Hall**

Stairs to first floor landing with doors to Bedrooms One, Two, Lounge/Diner, Kitchen and Bathroom.

## Lounge/Diner 13'1" x 10'9"

Two double glazed windows, radiator, door to

## Kitchen 10'5" x 8'2"

Double glazed window, wall and base units, single sink, space for cooker, fridge, washing machine, door cupboard.

## Bedroom One 11'5" x 10'2"

Double glazed window, radiator.

#### Bedroom Two 10'5" x 8'10"

Double glazed window, radiator.

#### Bathroom

Three-piece suite, low level WC, hand wash basin, bath with shower over, double glazed window.