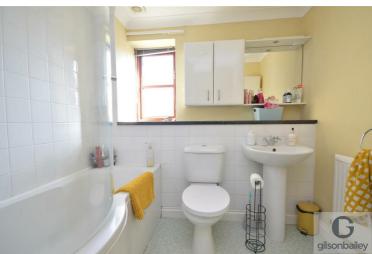

#### Bathroom

Three-piece suite, low level WC, hand wash basin, bath with shower over, double glazed window.