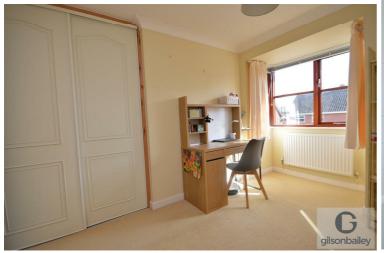

## Bedroom One 11'5" x 10'2"

Double glazed window, radiator.

#### Bedroom Two 10'5" x 8'10"

Double glazed window, radiator.