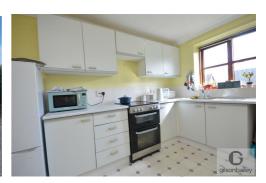

## Kitchen 10'5" x 8'2"

Double glazed window, wall and base units, single sink, space for cooker, fridge, washing machine, door cupboard.