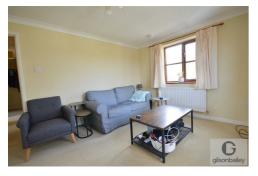

itchen and Bathroom.

## Lounge/Diner 13'1" x 10'9"

Two double glazed windows, radiator, door to

## Kitchen 10'5" x 8'2"

Double glazed window, wall and base units, single sink, space for cooker, fridge, washing machine, door cupboard.

## Bedroom One 11'5" x 10'2"

Double glazed window, radiator.

#### Bedroom Two 10'5" x 8'10"

Double glazed window, radiator.

#### Bathroom

Three-piece suite, low level WC, hand wash basin, bath with shower over, double glazed window.

#### Outside

One allocated parking space.

## **Local Authority**

Broadland District Council - Tax Band B

# Tenure

Leasehold

Term: 999 years from 01 January 2012

Service Charge: £850 PA

https://www.gilsonbailey.co.uk



Head Office 32 Prince of Wales Rd, Norfolk NR1 1LG 01603764444 | sales@gilsonbailey.co.uk











# **Energy Efficiency Rating** Current Potential Very energy efficient - lower running costs (92 plus) 🛕 B (81-91) 74 (55-68) (39-54) (21-38) (1-20) Not energy efficient - higher running costs **EU Directive England & Wales** 2002/91/EC

# **Local Authority**

Broadland District Council - Tax Band B

# **Tenure**

Leasehold

Please note that we have not tested any apparatus, equipment, fixtures, fittings or services and as so cannot verify that they are in working order or fit for their purpose. Gilson Bailey cannot guarantee the accuracy of the information provided. This is provided as a guide to the property and an inspection of the property is recommended.