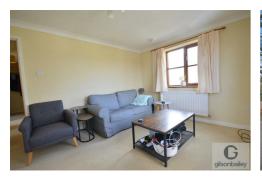

itchen and Bathroom.

## Lounge/Diner 13'1" x 10'9"

Two double glazed windows, radiator, door to

## Kitchen 10'5" x 8'2"

Double glazed window, wall and base units, single sink, space for cooker, fridge, washing machine, door cupboard.

## Bedroom One 11'5" x 10'2"

Double glazed window, radiator.

#### Bedroom Two 10'5" x 8'10"

Double glazed window, radiator.

#### Bathroom

Three-piece suite, low level WC, hand wash basin, bath with shower over, double glazed window.

#### Outside

One allocated parking space.

## **Local Authority**

Broadland District Council - Tax Band B

# Tenure

Leasehold

Term: 999 years from 01 January 2012

Service Charge: £850 PA

https://www.gilsonbailey.co.uk



Head Office 32 Prince of Wales Rd, Norfolk NR1 1LG 01603764444 | sales@gilsonbailey.co.uk











# **Energy Efficiency Rating** Current Potential Very energy efficient - lower running costs (92 plus) 🛕 B (81-91) 74 (55-68) (39-54) (21-38) (1-20) Not energy efficient - higher running costs **EU Directive England & Wales** 2002/91/EC

# **Local Authority**

Broadland District Council - Tax Band B

Tenure

Please note that we have not tested any apparatus, equipment, fixtures, fittings or services and as so cannot verify that they are in working order or fit for their purpose. Gilson Bailey cannot guarantee the accuracy of the information provided. This is provided as a guide to the property and an inspection of the property is recommended.

https://www.gilsonbailey.co.uk 01603764444