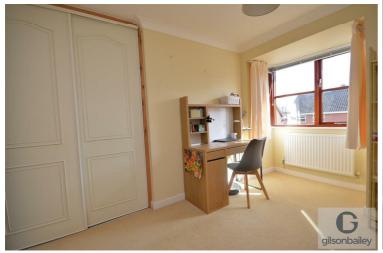

## Bedroom One 11'5" x 10'2"

Double glazed window, radiator.

#### Bedroom Two 10'5" x 8'10"

Double glazed window, radiator.