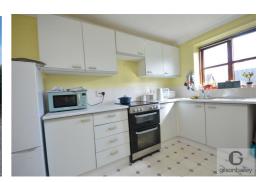

## Kitchen 10'5" x 8'2"

Double glazed window, wall and base units, single sink, space for cooker, fridge, washing machine, door cupboard.