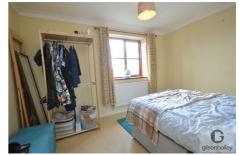

## Bedroom One 11'5" x 10'2"

Double glazed window, radiator.

#### Bedroom Two 10'5" x 8'10"

Double glazed window, radiator.