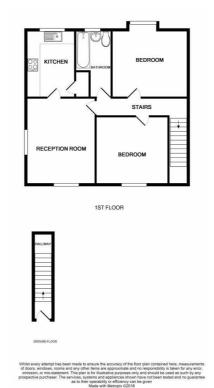

#### **Accommodation Comprises**

Door to

## **Entrance Hall**

Stairs to first floor landing with doors to Bedrooms One, Two, Lounge/Diner, Kitchen and Bathroom.

## Lounge/Diner 13'1" x 10'9"

Two double glazed windows, radiator, door to

## Kitchen 10'5" x 8'2"

Double glazed window, wall and base units, single sink, space for cooker, fridge, washing machine, door cupboard.

## Bedroom One 11'5" x 10'2"

Double glazed window, radiator.

#### Bedroom Two 10'5" x 8'10"

Double glazed window, radiator.

#### Bathroom

Three-piece suite, low level WC, hand wash basin, bath with shower over, double glazed window.

#### Outside

One allocated parking space.