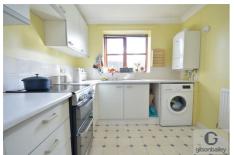

## Kitchen 10'5" x 8'2"

Double glazed window, wall and base units, single sink, space for cooker, fridge, washing machine, door cupboard.