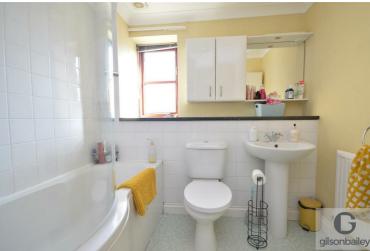

#### Bathroom

Three-piece suite, low level WC, hand wash basin, bath with shower over, double glazed window.