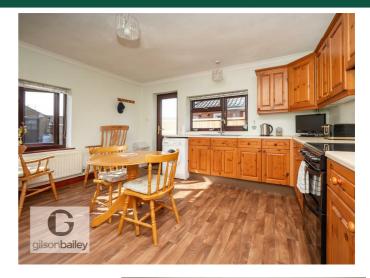

#### Kitchen/Diner 14'4" x 11'11"

UPVC windows to rear and side, wall and base units, single sink and drainer, space for washing machine, cooker, fridge freeze, door to pantry housing gas boile.