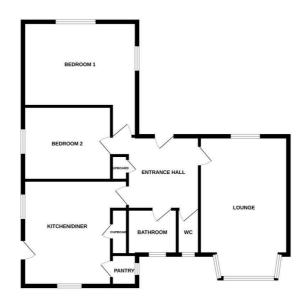

GROUND FLOOR

#### Accommodation Comprises

Door to

#### **Entrance Hall**

Doors to Lounge, Bedrooms One, Two, Kitchen/Diner Bathroom and WC.

#### Lounge 19'9" into bay x 12'0"

UPVC windows to front and rear, two radiators.

#### Kitchen/Diner 14'4" x 11'11"

UPVC windows to rear and side, wall and base units, single sink and drainer, space for washing machine, cooker, fridge freeze, door to pantry housing gas boile.

#### Bedroom One 15'11" x 11'3"

UPVC window, radiator.

#### Bedroom Two 12'1" x 9'11"

UPVC window, radiator.

#### Bathroom

Bath with shower over, radiato , frosted UPVC window, hand wash basin.

#### WC

Low level WC, radiator.