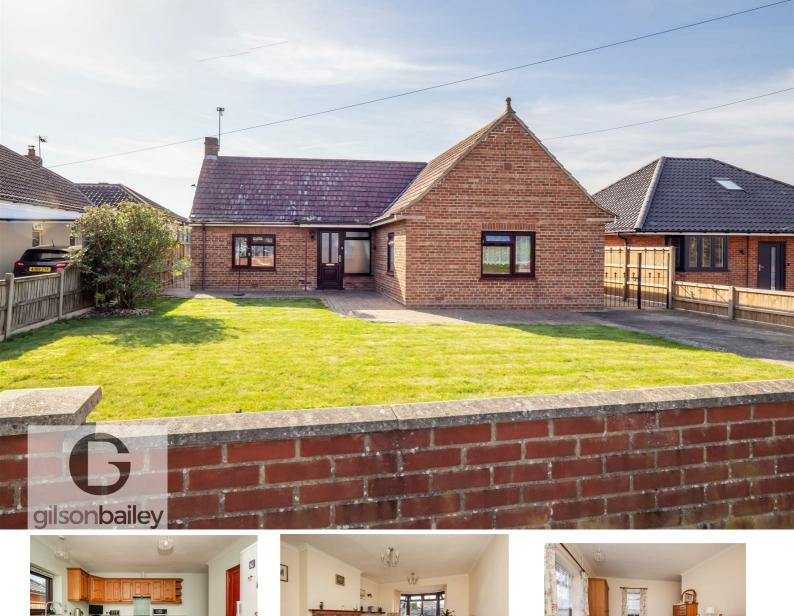

## 44 Blue Boar Lane | Sprowston | Norwich | NR7 8RS

## Guide Price £325,000

\*\*GUIDE PRICE £325,000-£350,000 - SPACIOUS DETACHED BUNGALOW WITH FANTASTIC POTENTIAL\*\*

This two-bedroom detached bungalow is situated on a generous plot, offering an excellent opportunity for those looking to create their ideal home. The accommodation comprises an entrance hall providing access to a bright and airy lounge, a well-proportioned kitchen/diner with ample storage and workspace, two spacious bedrooms, a bathroom, and a separate WC. Outside, the property boasts a large front lawned garden with a driveway offering ample off-road parking, leading to a single garage. The rear garden features a mix of lawn, patio, and a shingle area, along with a timber shed and access to the garage, all enclosed by timber fencing. With gas central heating and double glazing throughout, this bungalow presents a fantastic opportunity for renovation and improvement. Early viewing is highly recommended to fully appreciate the potential on offer.

#### Outside

Large front Lawned garden, driveway with parking leading to garage. To the rear is a brick weave patio, lawned garden, shingle area, timber shed, door to garage, enclosed by timber fencing.