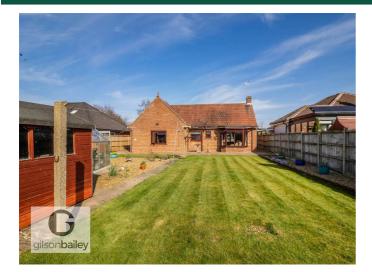

#### Outside

Large front Lawned garden, driveway with parking leading to garage. To the rear is a brick weave patio, lawned garden, shingle area, timber shed, door to garage, enclosed by timber fencing.