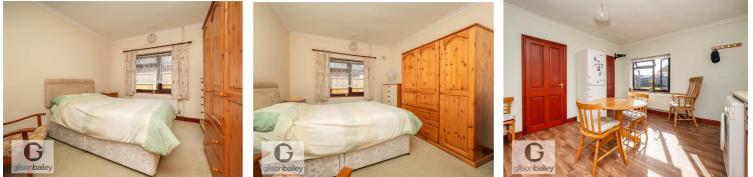

#### Bedroom One 15'11" x 11'3"

UPVC window, radiator.

#### Bedroom Two 12'1" x 9'11"

UPVC window, radiator.