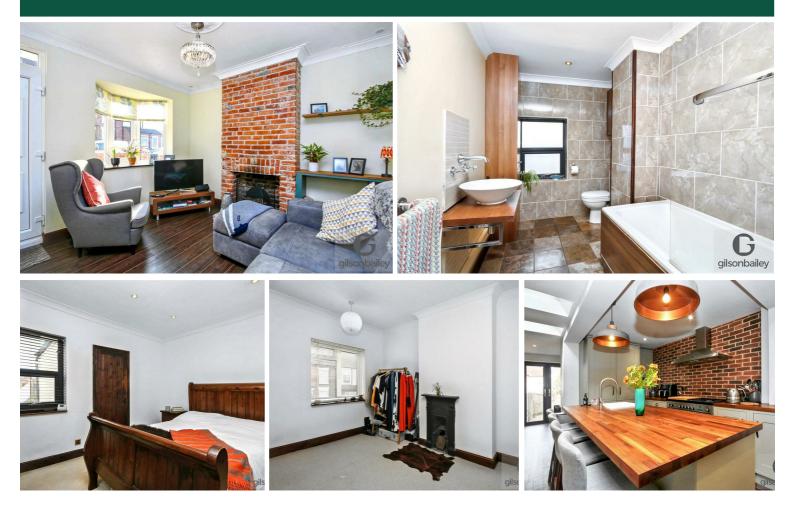

### Lounge 11'8" x 11'5"

Double glazed window, radiator, fireplace, built in speakers.

# Bathroom 10'2" x 6'1"

Panelled bath with shower over, low level WC, hand wash basin, radiator, frosted double glazed window.

# Bedroom Two 11'8" x 10'6"

Double glazed window, radiator, cast iron fireplace, storage cupboard.

### Kitchen/Diner 28'6" x 11'7"

Fitted wall and base units with worktops over, centre island, sink with tap over, large rangemaster cooker, integrated fridge/freezer and dishwasher, roof skylights, radiator, storage cupboard, utility cupboard with space for washing machine, doors to garden.