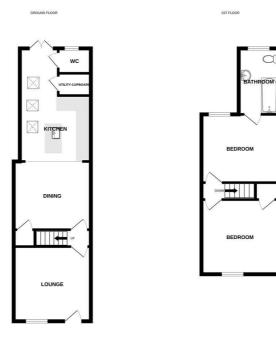

# Accommodation Comprises

Front door to:

### Lounge 11'8" x 11'5"

Double glazed window, radiator, fireplace, built in speakers.

### Kitchen/Diner 28'6" x 11'7"

Fitted wall and base units with worktops over, centre island, sink with tap over, large rangemaster cooker, integrated fridge/freezer and dishwasher, roof skylights, radiator, storage cupboard, utility cupboard with space for washing machine, doors to garden.

### WC

Low level WC, hand wash basin, frosted double glazed window.

# First Floor Landing

Doors to two bedrooms.

Bedroom One 11'8" x 11'6" Double glazed window, radiator.

# Bathroom 10'2" x 6'1"

Panelled bath with shower over, low level WC, hand wash basin, radiator, frosted double glazed window.

# Bedroom Two 11'8" x 10'6"

Double glazed window, radiator, cast iron fireplace, storage cupboard.