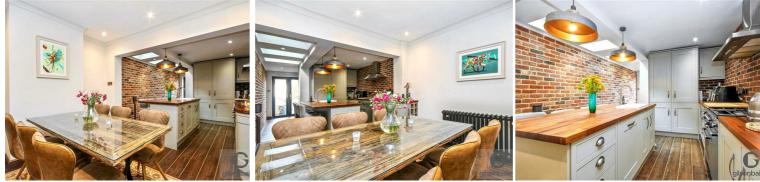

### Kitchen/Diner 28'6" x 11'7"

Fitted wall and base units with worktops over, centre island, sink with tap over, large rangemaster cooker, integrated fridge/freezer and dishwasher, roof skylights, radiator, storage cupboard, utility cupboard with space for washing machine, doors to garden.