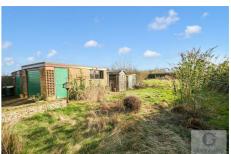

### **Outside Rear**

Extensive lawned garden backing onto fields with two more garages, enclosed by hedging and fencing.