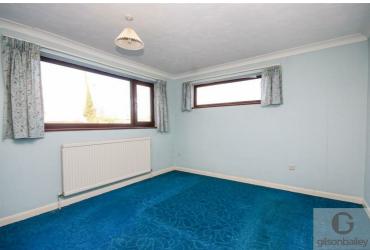

#### Bedroom One 14'0" x 11'6"

Two double glazed windows, radiator.

# Bedroom Two 10'10" x 9'8"

Double glazed window, radiator.