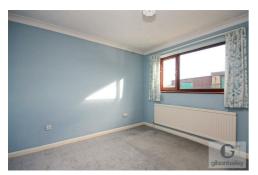

#### Bedroom One 14'0" x 11'6"

Two double glazed windows, radiator.

# Bedroom Two 10'10" x 9'8"

Double glazed window, radiator.