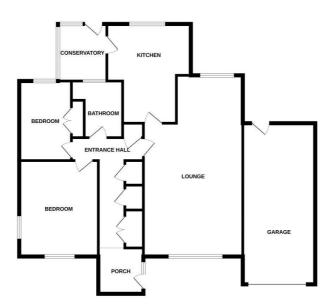

Head Office 32 Prince of Wales Rd, Norfolk NR1 1LG <u>01603764444 | sales@gilsonbailey.co.uk</u>

GROUND FLOOR

Whilst every attempt has been made to ensure the accuracy of the floorplan contained here, measurements of doors, windows, coons said any other items are approximate and no responsibility is taken for any ency, on assoon or my statement. This plant is for flootstored purposes only and stood be used as such by any prespective purchaser. The services, systems and appliances shown have not been tested and no guarantee as to their operability or efficiency can be given.

#### **Accommodation Comprises**

Front door to:

# **Entrance Porch**

Open access to:

#### Hallway

Doors to lounge, two bedrooms and bathroom.

#### Lounge 22'10" x 14'5"

Two double glazed windows, two radiators.

# Kitchen 14'4" x 11'11"

Fitted base units with worktops over, sink and drainer, space for cooker and fridge, double glazed window, radiator.

#### Bedroom One 14'0" x 11'6"

Two double glazed windows, radiator.

# Bedroom Two 10'10" x 9'8"

Double glazed window, radiator.

# Bathroom 8'11" x 7'5"

Panelled bath with shower over, low level WC, hand wash basin, radiator, frosted double glazed window.

# Conservatory 8'8" x 7'4"

Double glazed construction with door to garden.

# **Outside Front**

Large driveway providing ample off road parking leading to a single garage.

### **Outside Rear**

Extensive lawned garden backing onto fields with two more garages, enclosed by hedging and fencing.