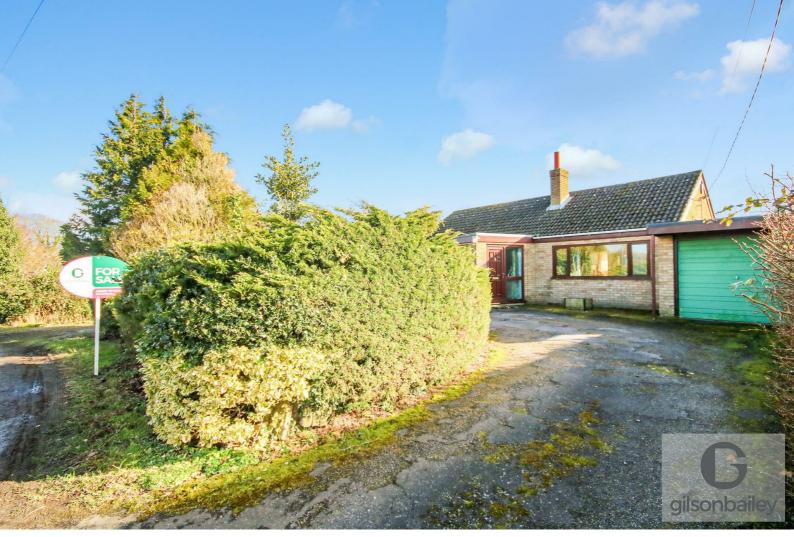

# £350,000

\*\*DETACHED BUNGALOW ON A LARGE PLOT BACKING ONTO FIELDS\*\* Gilson Bailey are delighted to offer this TWO BEDROOM, DETACHED BUNGALOW situated in tranquil spot in the highly sought after village of Mulbarton. Accommodation comprising entrance hall, spacious lounge, kitchen, bathroom, conservatory and TWO BEDROOMS. Outside there is a front driveway providing AMPLE OFF ROAD PARKING leading to a SINGLE GARAGE and to the rear there is an EXTENSIVE, LAWNED GARDEN and TWO MORE GARAGES. The bungalow benefits from double glazing, oil heating and is OFFERED WITH NO ONWARD CHAIN. The property would make an excellent project so be quick to book a viewing to appreciate the plot and location on offer.

# **Outside Front**

Large driveway providing ample off road parking leading to a single garage.

### **Outside Rear**

Extensive lawned garden backing onto fields with two more garages, enclosed by hedging and fencing.