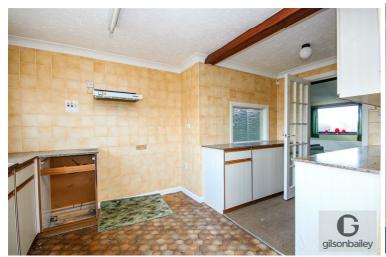

# Kitchen 14'4" x 11'11"

Fitted base units with worktops over, sink and drainer, space for cooker and fridge, double glazed window, radiator.