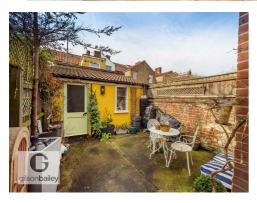

#### **Outside Rear**

Non-bisected and private paved garden, enclosed by walling and fencing.

Studio/Home Office 11'4" x 6'0"

With power, lighting and heating.

#### **Outside Front**

Secluded garden with mature plants and shrubs, seating for 4-6 people, enclosed by fencing and evergreen hedging with door/gate access to street.