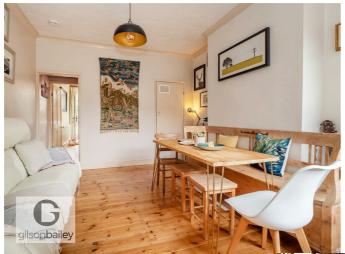

#### Dining Room 11'7" x 10'11"

Double glazed window, radiator, storage cupboard.