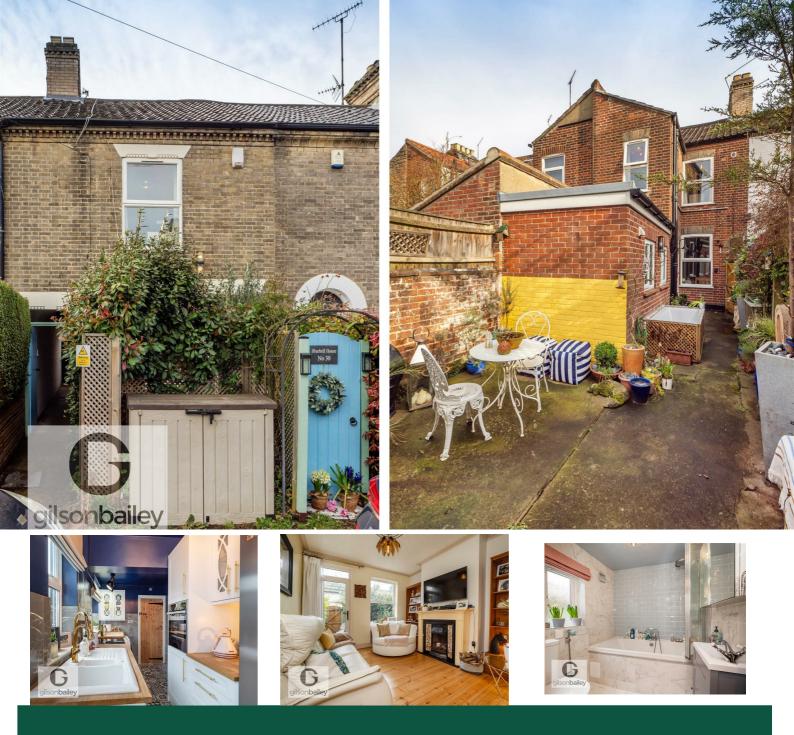

# Guide Price £300,000

\*\*GUIDE PRICE £300,000 - £325,000 SIMPLY STUNNING OVER PASSAGE TERRACE IN THE GOLDEN TRIANGLE\*\* Gilson Bailey are delighted to offer this BEAUTIFUL, RENOVATED, THREE BEDROOM, OVER PASSAGE, MID TERRACE HOUSE situated in the highly requested Golden Triangle area of Norwich. Accommodation comprising NEWLY FITTED MODERN KITCHEN AND BATHROOM, dining room and a cosy lounge to the ground floor. On the first floor there are TWO LARGER THAN AVERAGE BEDROOMS OFF LANDING with bedroom three off bedroom two. Outside there is a secluded front garden perfect for relaxing and to the rear there is a NON-BISECTED, paved garden with an OUTSIDE STUDIO offering multiple uses with its own power, lighting and heating. The house benefits from double glazing, gas heating and a lovely mix of original features and modern charm. The property has been modernised to a very high standard and would suit a wide array of buyers so be quick to book a viewing to appreciate the size, quality and location on offer.

#### **Outside Front**

Secluded garden with mature plants and shrubs, seating for 4-6 people, enclosed by fencing and evergreen hedging with door/gate access to street.

#### **Outside Rear**

Non-bisected and private paved garden, enclosed by walling and fencing.

Studio/Home Office 11'4" x 6'0"

With power, lighting and heating.