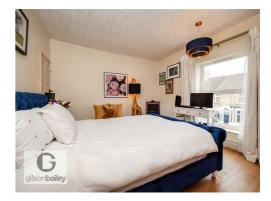

### Bedroom One 12'11" x 11'6"

Double glazed window, radiator, storage cupboard.

**Bedroom Two 12'11" x 12'1"** Double glazed window, radiator.

**Bedroom Three 7'9" x 5'11"** Double glazed window, radiator.