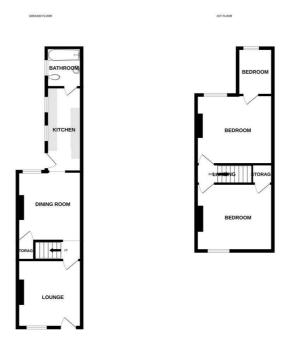

## Accommodation Comprises

Back door to:

#### Kitchen 13'7" x 5'11"

Fitted wall and base units with solid oak worktops over, ceramic farmhouse sink with tap and water filter system, fitted induction hob and oven, space for fridge/freezer and washing machine, integrated dishwasher, tiled floor, two double glazed windows, triple glazed door to garden.

#### Bathroom 6'0" x 5'10"

Bath/ world pool jacuzzi, rainfall shower over, low level WC, hand wash basin, heated towel rail, frosted double glazed window.

#### Dining Room 11'7" x 10'11"

Double glazed window, radiator, storage cupboard.

#### Lounge 11'4" x 10'10"

Double glazed window, radiator, cast iron fireplace, triple glazed door to front.

First Floor Landing Doors to two bedrooms.

### Bedroom One 12'11" x 11'6"

Double glazed window, radiator, storage cupboard.

**Bedroom Two 12'11" x 12'1"** Double glazed window, radiator.

**Bedroom Three 7'9" x 5'11"** Double glazed window, radiator.