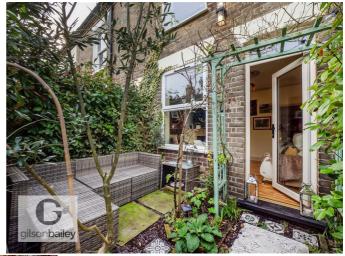

#### **Outside Front**

Secluded garden with mature plants and shrubs, seating for 4-6 people, enclosed by fencing and evergreen hedging with door/gate access to street.

#### **Outside Rear**

Non-bisected and private paved garden, enclosed by walling and fencing.

Studio/Home Office 11'4" x 6'0"

With power, lighting and heating.