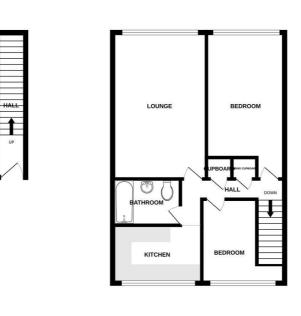

## Accommodation Comprises

Front door to:

Entrance Hall With stairs to first floor.

Lounge 15'6" x 9'9"

Double glazed window, electric heater.

#### Kitchen 9'9" x 7'1"

Fitted wall and base units with worktops over, sink and drainer, fitted hob and oven, space for fridge and washing machine, double glazed window.

## Bedroom One 14'7" x 9'7"

Double glazed window, electric heater.

## Bedroom Two 11'6" x 9'6"

Double glazed window, electric heater.

#### Bathroom 11'6" x 9'6"

Panelled bath with shower over, low level WC, hand wash basin, heated towel rail, extractor fan.

Outside En-bloc garage.

Local Authority Norwich City Council, Tax Band A.