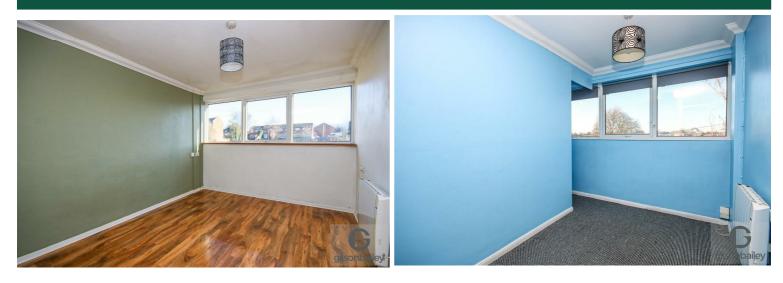

## Accommodation Comprises

Front door to:

Entrance Hall With stairs to first floor.

Lounge 15'6" x 9'9"

Double glazed window, electric heater.

## Bedroom One 14'7" x 9'7"

Double glazed window, electric heater.

## Bedroom Two 11'6" x 9'6"

Double glazed window, electric heater.