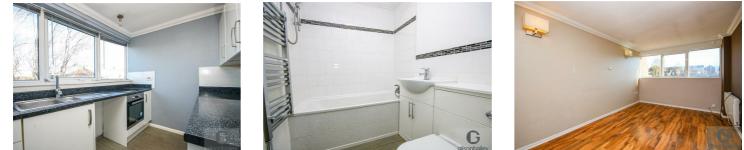

## Accommodation Comprises

Front door to:

Entrance Hall With stairs to first floor.

Lounge 15'6" x 9'9"

Double glazed window, electric heater.

#### Kitchen 9'9" x 7'1"

Fitted wall and base units with worktops over, sink and drainer, fitted hob and oven, space for fridge and washing machine, double glazed window.

#### Bathroom 11'6" x 9'6"

Panelled bath with shower over, low level WC, hand wash basin, heated towel rail, extractor fan.

Outside En-bloc garage.

Local Authority Norwich City Council, Tax Band A.