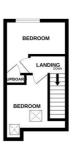

## Second Floor Landing

Doors to two bedrooms.

## Bedroom Three 10'0" x 8'8"

Double glazed window, radiator.

## Bedroom Four 10'7" x 7'1"

Two velux windows, radiator.