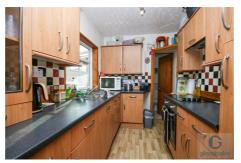

# Kitchen 10'0" x 6'10"

Fitted wall and base units with worktops over, sink and drainer, fitted hob and oven, space for fridge, double glazed window.