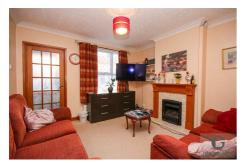

### Lounge 12'0" x 11'10"

Double glazed window, radiator.

# Dining Room 12'0" x 11'10"

Door to rear, radiator.