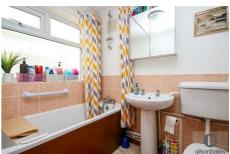

#### Bathroom 6'6" x 5'4"

Panelled bath with shower over, low level WC, hand wash basin, radiator, frosted double glazed window.