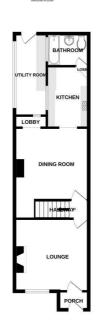

# **Accommodation Comprises**

Front door to:

#### **Entrance Porch**

Door to:

### Lounge 12'0" x 11'10"

Double glazed window, radiator.

# Dining Room 12'0" x 11'10"

Door to rear, radiator.

# Kitchen 10'0" x 6'10"

Fitted wall and base units with worktops over, sink and drainer, fitted hob and oven, space for fridge, double glazed window.

#### Bathroom 6'6" x 5'4"

Panelled bath with shower over, low level WC, hand wash basin, radiator, frosted double glazed window.

## Lean To 13'1" x 4'5"

Door to garden.