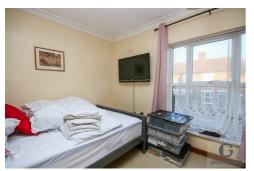

#### Bedroom One 12'0" x 11'11"

Double glazed window, radiator.

## Bedroom Two 11'1" x 8'11"

Double glazed window, radiator.

### Bedroom Five 9'11" x 6'9"

Double glazed window, radiator.

## Bedroom Three 10'0" x 8'8"

Double glazed window, radiator.

## Bedroom Four 10'7" x 7'1"

Two velux windows, radiator.