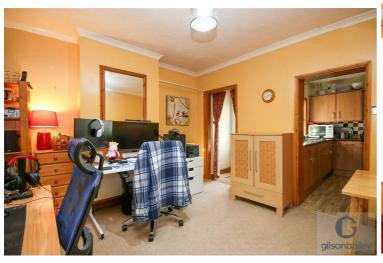

# Dining Room 12'0" x 11'10"

Door to rear, radiator.

# Kitchen 10'0" x 6'10"

Fitted wall and base units with worktops over, sink and drainer, fitted hob and oven, space for fridge, double glazed window.