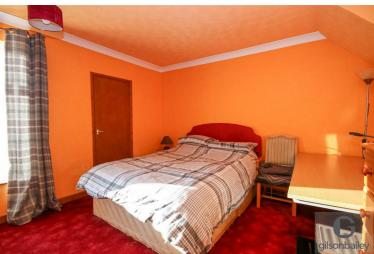

#### Bedroom One 12'0" x 11'11"

Double glazed window, radiator.

## Bedroom Two 11'1" x 8'11"

Double glazed window, radiator.

### Bedroom Five 9'11" x 6'9"

Double glazed window, radiator.

## Bedroom Three 10'0" x 8'8"

Double glazed window, radiator.

## Bedroom Four 10'7" x 7'1"

Two velux windows, radiator.