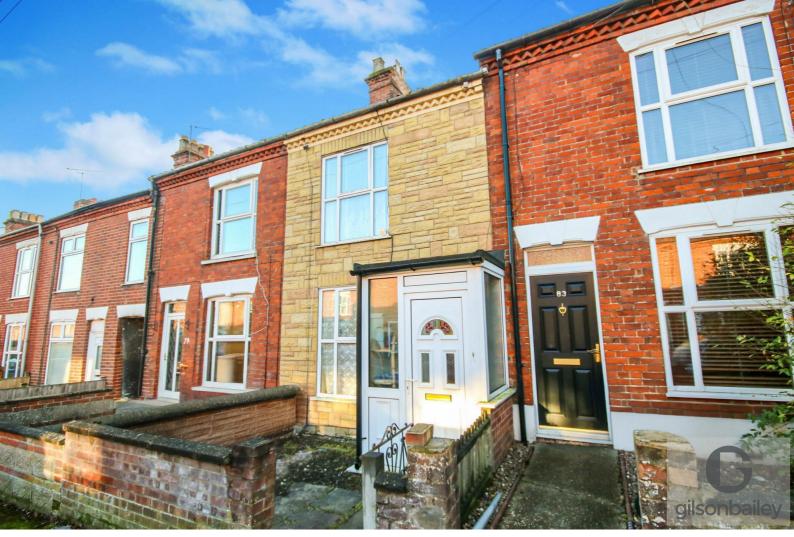

# 81 Eade Road | | Norwich | NR3 3EH

# Guide Price £230,000

\*\*GUIDE PRICE £230,000 - £240,000 LARGER THAN AVERAGE EXTENDED TERRACE WITH NO ONWARD CHAIN\*\* Gilson Bailey are delighted to offer this LARGE, THREE STOREY, FIVE BEDROOM, PORCH ENTRANCE, MID TERRACE HOUSE situated in the highly sought after NR3 area of Norwich. Accommodation comprising entrance hall, lounge, dining room, kitchen, lean to and bathroom to the ground floor. On the first floor there are two bedrooms off landing with one bedroom off another and to the second floor there are two more bedrooms. Outside there is a low maintenance front garden and a bisected rear garden. The house benefits from double glazing, gas heating and is offered with no onward chain. The property would make an excellent first time purchase or buy-to-let investment so be quick to book a viewing.

#### **Outside Front**

Low maintenance garden with path to front door.

#### **Outside Rear**

Non-bisected garden enclosed by timber fencing.