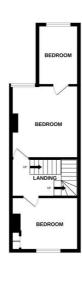

#### First Floor Landing

Doors to two bedrooms and stairs to second floor.

#### Bedroom One 12'0" x 11'11"

Double glazed window, radiator.

## Bedroom Two 11'1" x 8'11"

Double glazed window, radiator.

### Bedroom Five 9'11" x 6'9"

Double glazed window, radiator.