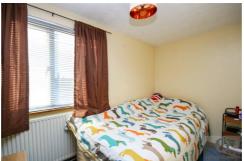

#### Bedroom One 12'0" x 11'11"

Double glazed window, radiator.

## Bedroom Two 11'1" x 8'11"

Double glazed window, radiator.

### Bedroom Five 9'11" x 6'9"

Double glazed window, radiator.

## Bedroom Three 10'0" x 8'8"

Double glazed window, radiator.

## Bedroom Four 10'7" x 7'1"

Two velux windows, radiator.