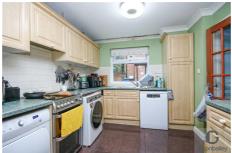

### Kitchen/Diner 19'7" x 9'1"

Fitted wall and base units with worktops over, sink and drainer, space for cooker, fridge/freezer, washing machine and dishwasher, double glazed window, sliding patio doors, radiator.