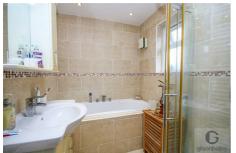

### Bathroom 8'0" x 5'9"

Shower cubicle, bath, hand wash basin, heated towel rail, frosted double glazed window.