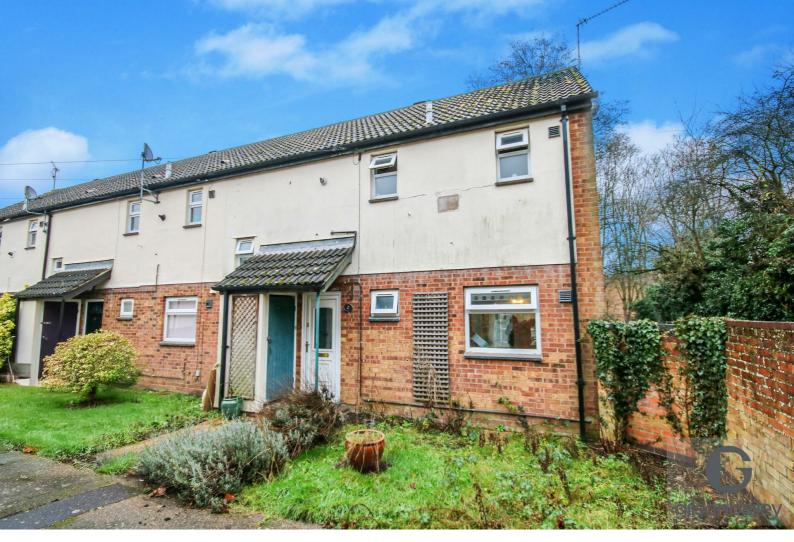

# 108 Spencer Road I | I Norwich | NR6 6DG

# £220,000

\*\*EXCELLENT FIRST TIME PURCHASE WITH A GARAGE & NO ONWARD CHAIN\*\* Gilson Bailey are delighted to offer this THREE BEDROOM, END TERRACE HOUSE situated in a quiet cul-de-sac in the highly sought after suburb of Old Catton. Accommodation comprising entrance hall, lounge, kitchen/diner and WC to the ground floor. On the first floor there are THREE BEDROOMS, WC and a bathroom off landing. Outside there is an EN-BLOC GARAGE and a PRIVATE, WELL MAINTAINED REAR GARDEN with rear gate access. The house benefits from double glazing, gas heating and is in good condition throughout. The property would make the perfect first time purchase or buy-to-let investment so be quick to book a viewing.

### Outside

Lawned front garden, enclosed lawned rear garden with rear gate access and an en-bloc garage.