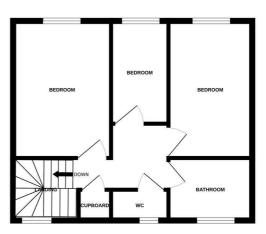

GROUND FLOOR

1ST FLOOR

Whilst every attempt has been made to ensure the accuracy of the floorplan contained here, measurements of doors, windows, rooms and any other items are approximate and no responsibility is taken for any error, omission or mis-statement. This plan is for illustrative purposes only and should be used as such by any prospective purchaser. The services, systems and appliances shown have not been tested and no guarante as to their operability or efficiency can be given.

### First Floor Landing

Doors to three bedrooms, bathroom and WC.

#### Bedroom One 13'6" x 9'6"

Double glazed window, radiator.

### Bedroom Two 13'3" x 8'1"

Double glazed window, radiator.

# Bedroom Three 10'0" x 5'6"

Double glazed window, radiator.

### Bathroom 8'0" x 5'9"

Shower cubicle, bath, hand wash basin, heated towel rail, frosted double glazed window.

### WC