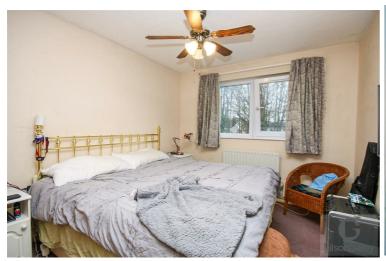

#### Bedroom One 13'6" x 9'6"

Double glazed window, radiator.

### Bedroom Two 13'3" x 8'1"

Double glazed window, radiator.