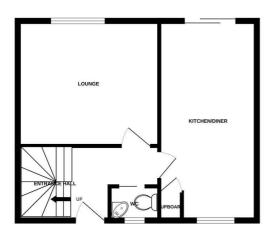

GROUND FLOOR

1ST FLOOR

Whilst every attempt has been made to ensure the accuracy of the floorplan contained here, measurements of doors, windows, rooms and any other items are approximate and no responsibility is taken for any error, omission or mis-statement. This plan is for illustrative purposes only and should be used as such by any prospective purchaser. The services, systems and appliances shown have not been tested and no guarante as to their operability or efficiency can be given.

### **Entrance Hall**

Doors to lounge, kitchen/diner, WC and stairs to first floor.

### Lounge 13'10" x 13'4"

Patio doors, radiator.

### Kitchen/Diner 19'7" x 9'1"

Fitted wall and base units with worktops over, sink and drainer, space for cooker, fridge/freezer, washing machine and dishwasher, double glazed window, sliding patio doors, radiator.

### WC

Low level WC, hand wash basin.