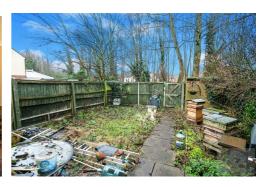

### Outside

Lawned front garden, enclosed lawned rear garden with rear gate access and an en-bloc garage.