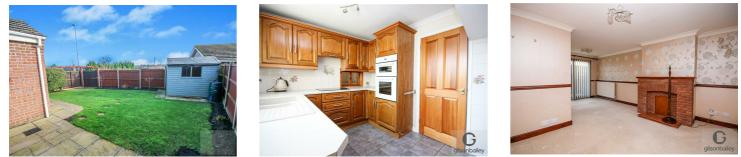

#### Kitchen 11'2" x 8'4"

Fitted wall and base units with worktops over, sink and drainer, fitted hob and oven, space for fridge/freezer, double glazed window.

#### **Outside Rear**

Patio seating area, lawned garden, timber shed, enclosed by timber fencing.