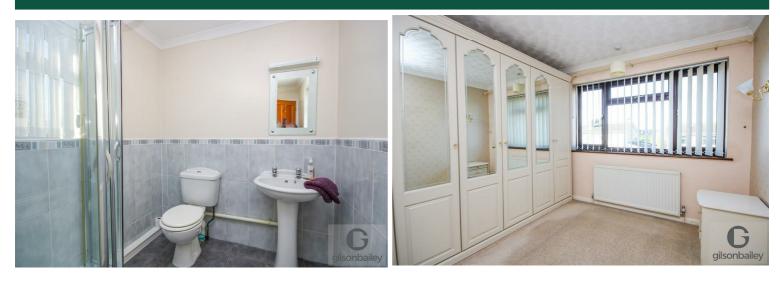

#### Shower Room 9'7" x 6'1"

Shower cubicle, low level WC, hand wash basin, radiator, frosted double glazed window.

#### Bedroom One 10'7" x 9'11"

Double glazed window, radiator, built in wardrobes.

Bedroom Two 11'2" x 8'5" Double glazed window, radiator, built in wardrobes.