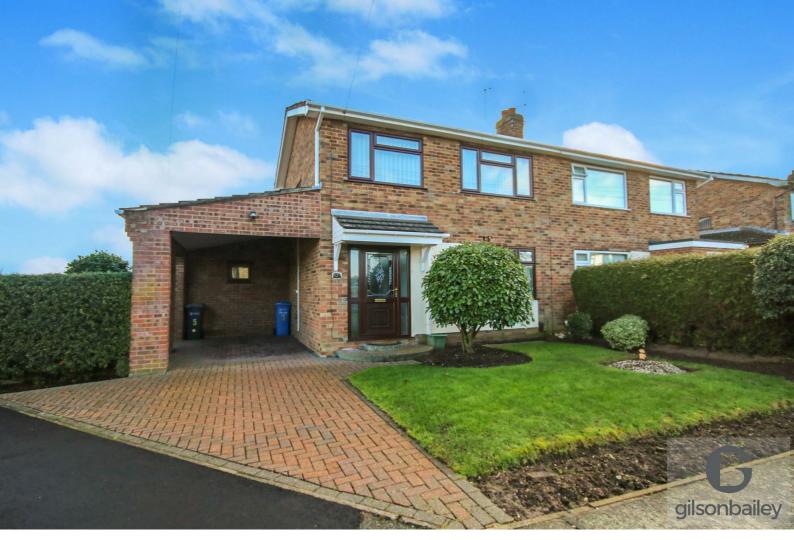

## £280,000

\*\*EXTENDED SEMI DETACHED HOUSE OFFERED WITH NO ONWARD CHAIN\*\* Gilson Bailey are delighted to offer this WELL PRESENTED, EXTENDED, THREE BEDROOM, SEMI DETACHED HOUSE situated on a CORNER PLOT to the east of Norwich. Accommodation comprising entrance hall, lounge/diner, kitchen, shower room and utility room to the ground floor. On the first floor there are THREE BEDROOMS and a bathroom off landing. Outside there is a DRIVEWAY and CARPORT providing off road parking and to the rear there is an enclosed, lawned garden. The house benefits from double glazing, gas heating and is in excellent condition throughout. The property would make a great first time purchase or family home so be quick to book a viewing.

#### **Outside Front**

Small lawned garden, brick weave driveway and carport providing off road parking.