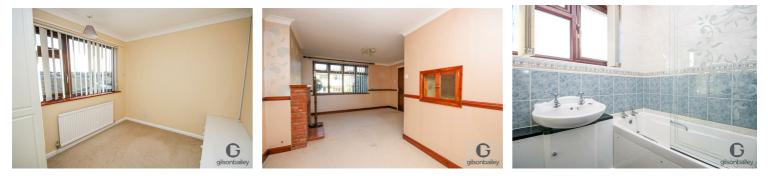

#### Bedroom One 10'7" x 9'11"

Double glazed window, radiator, built in wardrobes.

Bedroom Two 11'2" x 8'5" Double glazed window, radiator, built in wardrobes.

### Bedroom Three 9'3" x 7'4"

Double glazed window, radiator.

#### Bathroom 7'10" x 5'6"

Panelled bath with shower over, low level WC, hand wash basin, radiator, frosted double glazed window.