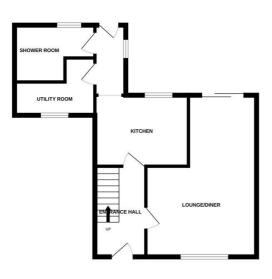

GROUND FLOOP

BATHROOM BEDROOM BEDROOM

1ST FLOOR

#### Made with Metropix ©2025