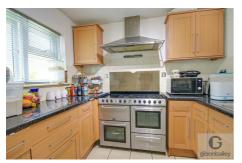

# Kitchen 8'10" x 8'3"

Fitted wall and base units with worktops over, sink and drainer, space for Range Cooker and fridge/freezer, double glazed window.