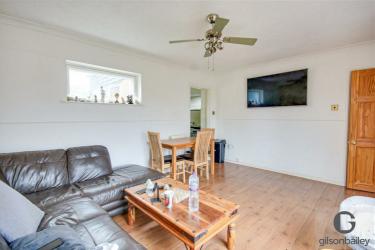

nk and drainer, space for Range Cooker and fridge/freezer, double glazed window.

# Bedroom One 12'4" x 12'1"

Double glazed window, radiator.

### Bedroom Two 8'11" x 7'5"

Double glazed window, radiator.

## Bedroom Three 8'11" x 7'5"

Double glazed window, radiator.

#### Bathroom 6'8" x 5'10"

Panelled bath with shower over, low level WC, hand wash basin, radiator, frosted double glazed window.

#### Outside

Enclosed lawned garden with patio seating area and en-bloc garage.

## Local Authority

South Norfolk District Council. Tax Band B.

#### **Tenure**

Freehold

#### **Utilities**

Superfast fibre broadband available. Mains water and electric.

https://www.gilsonbailey.co.uk 01603764444



Head Office 32 Prince of Wales Rd, Norfolk NR1 1LG 01603764444 | sales@gilsonbailey.co.uk











## **Energy Efficiency Rating** Current Potential Very energy efficient - lower running costs (92 plus) 🛕 B (81-91) 82 (55-68) (39-54) (21-38) (1-20) Not energy efficient - higher running costs **EU Directive England & Wales** 2002/91/EC

## **Local Authority**

South Norfolk District Council, Tax Band B

# Tenure

Freehold

Please note that we have not tested any apparatus, equipment, fixtures, fittings or services and as so cannot verify that they are in working order or fit for their purpose. Gilson Bailey cannot guarantee the accuracy of the information provided. This is provided as a guide to the property and an inspection of the property is recommended.