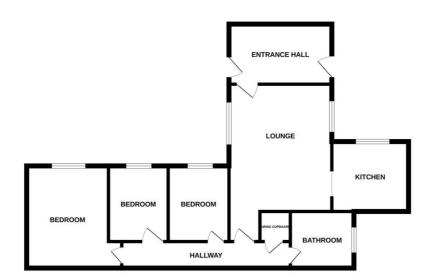

#### **GROUND FLOOR**

Whilst every attempt has been made to ensure the accuracy of the floorplan contained here, measurements of doors, windows, rooms and any other literia are approximate and no responsibility is taken for any error, omission on the statement. This plan is for illustrative purposes only and should be used as such by any prospective purchaser. The services, systems and appliances shown have not been tested and no guaranter as to their occention or entire or entir

#### **Accommodation Comprises**

Front door to:

## **Entrance Hall**

Doors to lounge and rear garden.

#### Lounge 15'3" x 12'1"

Two double glazed windows, radiator.

# Kitchen 8'10" x 8'3"

Fitted wall and base units with worktops over, sink and drainer, space for Range Cooker and fridge/freezer, double glazed window.

# Bedroom One 12'4" x 12'1"

Double glazed window, radiator.

### Bedroom Two 8'11" x 7'5"

Double glazed window, radiator.

## Bedroom Three 8'11" x 7'5"

Double glazed window, radiator.

#### Bathroom 6'8" x 5'10"

Panelled bath with shower over, low level WC, hand wash basin, radiator, frosted double glazed window.