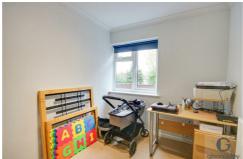

# Bedroom One 12'4" x 12'1"

Double glazed window, radiator.

### Bedroom Two 8'11" x 7'5"

Double glazed window, radiator.

## Bedroom Three 8'11" x 7'5"

Double glazed window, radiator.