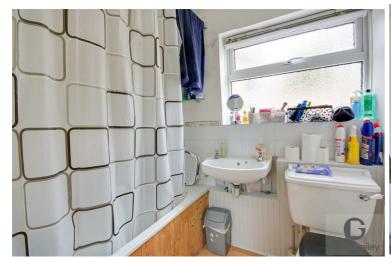

#### Bathroom 6'8" x 5'10"

Panelled bath with shower over, low level WC, hand wash basin, radiator, frosted double glazed window.