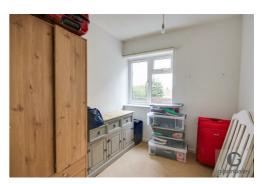

# Bedroom One 12'4" x 12'1"

Double glazed window, radiator.

### Bedroom Two 8'11" x 7'5"

Double glazed window, radiator.

## Bedroom Three 8'11" x 7'5"

Double glazed window, radiator.