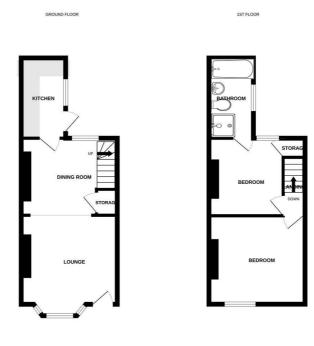

#### Accommodation Comprises Front door to:

### Lounge/Diner 23'1" x 11'8"

Two double glazed windows, two radiators, storage cupboard, stairs to first floor.

#### Kitchen 9'10" x 5'4"

Fitted wall and base units with worktops over, sink and drainer, fitted hob and oven, space for fridge, integrated washing machine, double glazed window.

First Floor Landing

Doors to two bedrooms.

Bedroom One 11'10" x 10'9" Double glazed window, radiator.

## Bedroom Two 9'8" x 9'3"

Double glazed window, radiator.

#### Bathroom

Panelled bath, shower cubicle, low level WC, hand wash basin, radiator, frosted double glazed window.