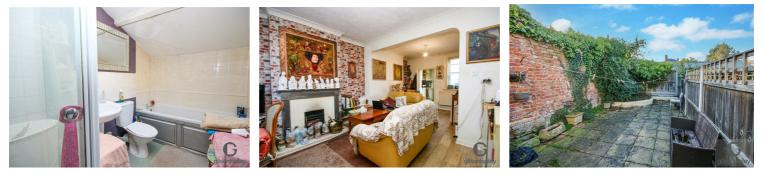

#### Bathroom

Panelled bath, shower cubicle, low level WC, hand wash basin, radiator, frosted double glazed window.

### Lounge/Diner 23'1" x 11'8"

Two double glazed windows, two radiators, storage cupboard, stairs to first floor.

#### **Outside Rear**

Non-bisected paved garden enclosed by timber fencing and brick walling.