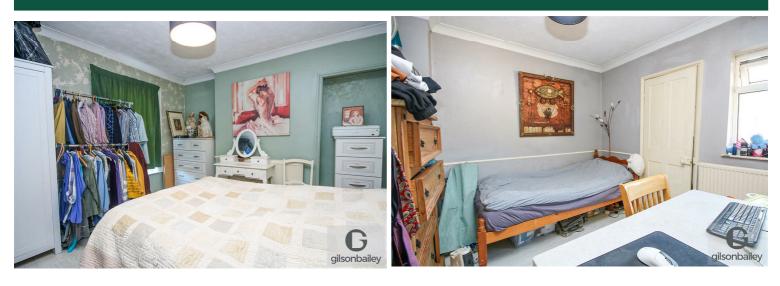

Bedroom One 11'10" x 10'9" Double glazed window, radiator.

## Bedroom Two 9'8" x 9'3"

Double glazed window, radiator.