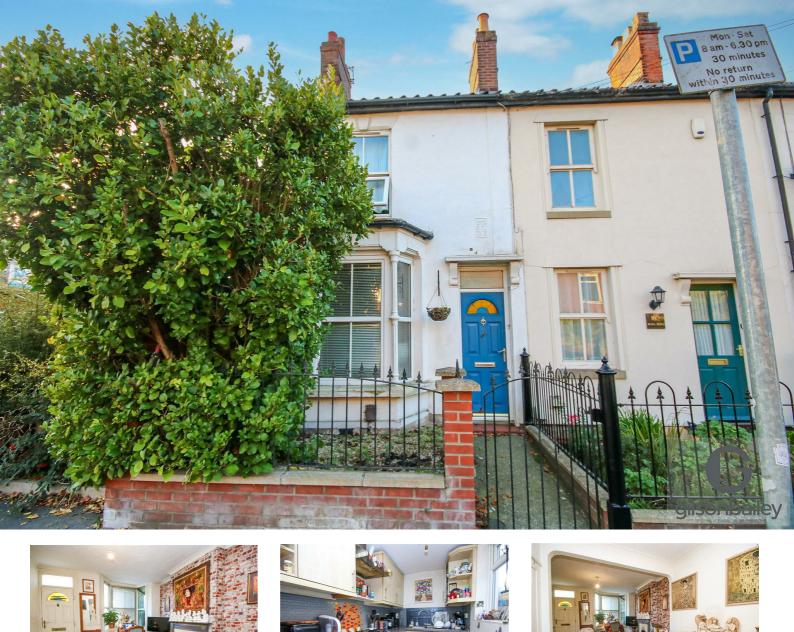

# 104 Hall Road I I Norwich I NR1 3HP

# Guide Price £190,000

\*\*GUIDE PRICE £190,000 TO £200,000\*\*BAY FRONTED END TERRACE HOUSE OFFERED WITH NO ONWARD CHAIN\*\* Gilson Bailey are delighted to offer this TWO BEDROOM, BAY FRONTED, END TERRACE HOUSE situated to the south of Norwich within walking distance to the City Centre. Accommodation comprising lounge/diner and kitchen to the ground floor. On the first floor there are TWO BEDROOMS OFF LANDING with a bathroom off bedroom two. Outside there is a low maintenance front garden and a NON-BISECTED REAR GARDEN. The house benefits from double glazing, gas heating and is OFFERED WITH NO ONWARD CHAIN. The property would make an excellent first time purchase or buy-to-let investment so be quick to book a viewing.

### Location

Hall Road is situated close by to many local amenities including schooling, selection of local shops and supermarkets, popular local pubs and restaurants with excellent public transport links to and from the city centre. There is ease of access to the A47 southern bypass, University of East Anglia and the Norfolk and Norwich University Hospital.