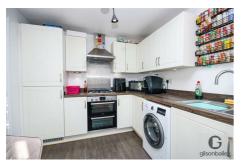

#### **Entrance Hall**

Doors to lounge, kitchen/diner, WC and stairs to first floor.

Lounge 15'5" x 12'0"

Kitchen/Diner 11'3" x 9'11"

WC 6'1" x 3'3"