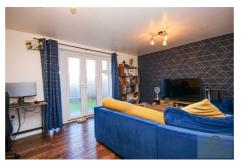

#### **Entrance Hall**

Doors to lounge, kitchen/diner, WC and stairs to first floor.

Lounge 15'5" x 12'0"

Kitchen/Diner 11'3" x 9'11"

WC 6'1" x 3'3"