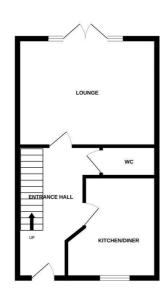

1ST FLOOR

GROUND FLOOR

BEDROOM BEDROOM

BATHROOM

BEDROOM

Whits every attempt has been made to ensure the accuracy of the floorplan contained here, measuremen of doors, windows, cooms and any other terms are approximate and no responsibility is taken for any erro missision or mis-statement. This plan is for flissatified purposes only and should be used as such by any prospective purchaser. The services, systems and appliances shown have not been steed and no guarant as to their operability or efficiency can be given.

#### **Entrance Hall**

Doors to lounge, kitchen/diner, WC and stairs to first floor.

Lounge 15'5" x 12'0"

Kitchen/Diner 11'3" x 9'11"

WC 6'1" x 3'3"

#### First Floor Landing

Doors to three bedrooms and bathroom.

Bedroom One 11'0" x 9'8"

En-Suite 5'9" x 5'6"

Bedroom Two 10'9" x 8'6"

Bedroom Three 12'0" x 6'6"

Bathroom 6'6" x 5'6"