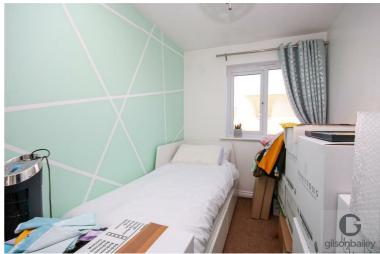

#### First Floor Landing

Doors to three bedrooms and bathroom.

Bedroom One 11'0" x 9'8"

En-Suite 5'9" x 5'6"

Bedroom Two 10'9" x 8'6"

Bedroom Three 12'0" x 6'6"

Bathroom 6'6" x 5'6"