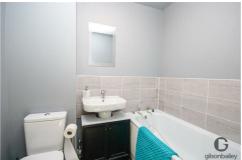

#### First Floor Landing

Doors to three bedrooms and bathroom.

Bedroom One 11'0" x 9'8"

En-Suite 5'9" x 5'6"

Bedroom Two 10'9" x 8'6"

Bedroom Three 12'0" x 6'6"

Bathroom 6'6" x 5'6"