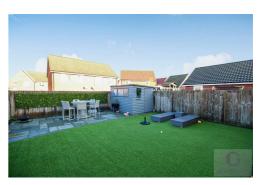

#### **Outside Rear**

Patio area, artificial grass, enclosed by timber fencing with side gate access.