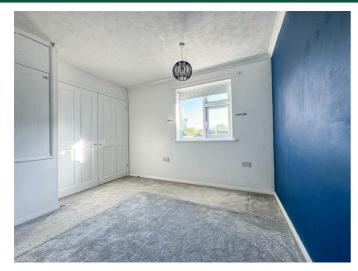

#### Bedroom 1 10'9" x 10'0"

Built-in wardrobe, carpeted flooring, radiator & front aspect double glazed window.

#### Bedroom 2 12'9" x 6'9"

Carpeted flooring, radiator & rear aspect double glazed window.