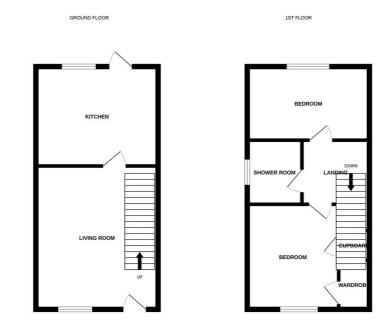

### Lounge 14'2" x 12'9"

Front door opens into Living room with stairs to first floor, TV & telephone points, laminate flooring, radiator & front aspect double glazed window. Opens to Kitchen/Diner.

#### Kitchen/Dining Room 12'9" x 9'3"

Fitted with a range of wall & base units, work surface over with tiled splash back & sink. Electric oven, electric hob with cooker hood over, plumbing for both dishwasher & washing machine, space for fridge/freezer and gas central heating boiler. Laminate flooring, radiator, rear aspect double glazed window & door to outside.

#### Shower Room

Part-tiled suite comprising WC, wash basin & shower cubicle. Extractor fan, laminate flooring, towel rail & side aspect double glazed window.

#### Bedroom 1 10'9" x 10'0"

Built-in wardrobe, carpeted flooring, radiator & front aspect double glazed window.

#### Bedroom 2 12'9" x 6'9"

Carpeted flooring, radiator & rear aspect double glazed window.

Whild every attempt has been made to ensure the accuracy of the flooplain costained here, measurements of doors, windows, scorts and any owner lenss are appointed and to respirationality is taken for any error, onisoison or micratements. This plan is for itsubative purposes every and should be used as such by any prospective purchase. The services, systems and applications shown have not been tested and no guarantee as to their openability or efficiency can be prive. Mode with Mercuro, 40204