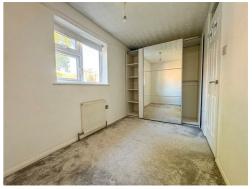

#### Bedroom 1 10'9" x 10'0"

Built-in wardrobe, carpeted flooring, radiator & front aspect double glazed window.

#### Bedroom 2 12'9" x 6'9"

Carpeted flooring, radiator & rear aspect double glazed window.