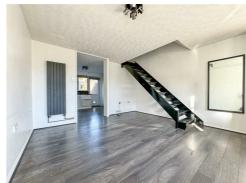

### Lounge 14'2" x 12'9"

Front door opens into Living room with stairs to first floor, TV & telephone points, laminate flooring, radiator & front aspect double glazed window. Opens to Kitchen/Diner.