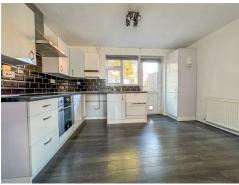

#### Kitchen/Dining Room 12'9" x 9'3"

Fitted with a range of wall & base units, work surface over with tiled splash back & sink. Electric oven, electric hob with cooker hood over, plumbing for both dishwasher & washing machine, space for fridge/freezer and gas central heating boiler. Laminate flooring, radiator, rear aspect double glazed window & door to outside.