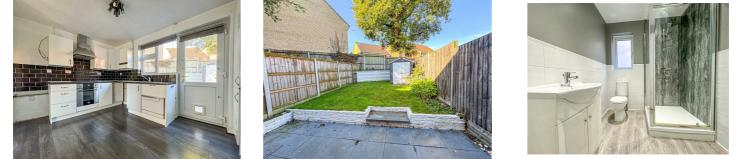

#### Kitchen/Dining Room 12'9" x 9'3"

Fitted with a range of wall & base units, work surface over with tiled splash back & sink. Electric oven, electric hob with cooker hood over, plumbing for both dishwasher & washing machine, space for fridge/freezer and gas central heating boiler. Laminate flooring, radiator, rear aspect double glazed window & door to outside.

#### Outside

At the rear of the property is a low maintenance garden mainly laid to lawn and enclosed by fencing with a patio seating area and shrubs. The property further benefits from off road parking for two vehicles.

#### Shower Room

Part-tiled suite comprising WC, wash basin & shower cubicle. Extractor fan, laminate flooring, towel rail & side aspect double glazed window.