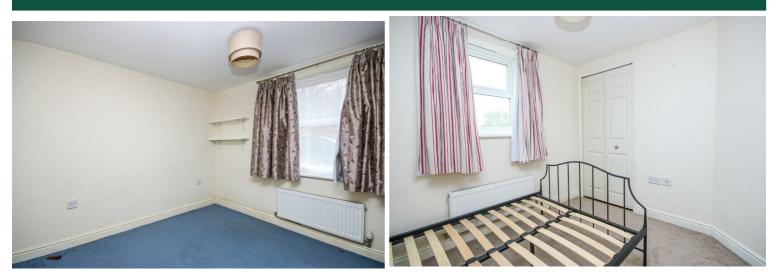

#### Entrance Hall

Doors to lounge/diner, two bedrooms and bathroom.

Lounge/Diner 15'5" x 13'10"

Kitchen 8'5" x 7'0"

Bedroom One 11'1" x 10'4"

En-Suite 8'5" x 2'9"

Bedroom Two 9'4" x 8'2"

Bathroom 10'4" x 5'10"