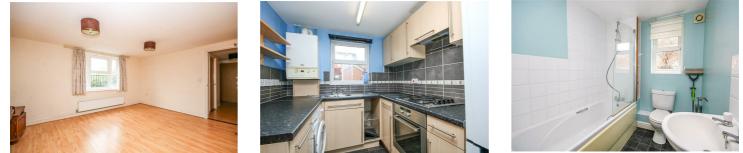

#### Entrance Hall

Doors to lounge/diner, two bedrooms and bathroom.

Lounge/Diner 15'5" x 13'10"

Kitchen 8'5" x 7'0"

Bedroom One 11'1" x 10'4"

En-Suite 8'5" x 2'9"

Bedroom Two 9'4" x 8'2"

Bathroom 10'4" x 5'10"