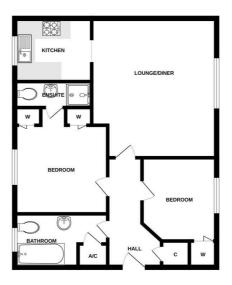

#### **Accommodation Comprises**

Secure intercom entry with front door to:

#### Entrance Hall

Doors to lounge/diner, two bedrooms and bathroom.

Lounge/Diner 15'5" x 13'10"

Kitchen 8'5" x 7'0"

Bedroom One 11'1" x 10'4"

En-Suite 8'5" x 2'9"

Bedroom Two 9'4" x 8'2"

Bathroom 10'4" x 5'10"