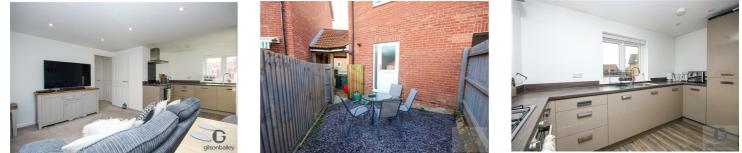

### Lounge/Diner 16'8" x 11'10"

Double glazed window, radiator, storage cupboard.

### Kitchen 12'0" x 5'9"

fitted wall and base units with worktops over, sink and drainer, fitted hob and oven, integrated fridge/freezer, space for dishwasher, double glazed window.

#### Outside

Car Port and a private rear garden enclosed by timber fencing with side gate access.