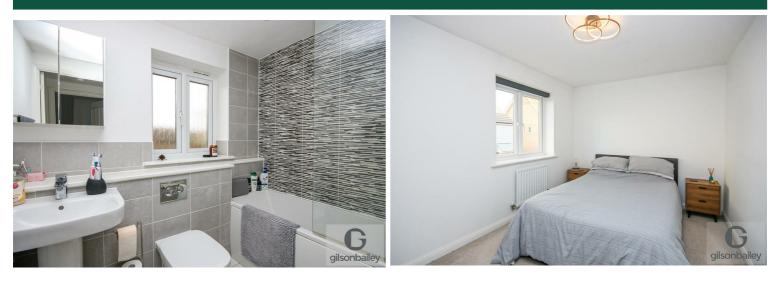

#### Bedroom One 13'11" x 8'5"

Double glazed window, radiator, built in wardrobe.

# Bedroom Two 10'4" x 9'3"

Double glazed window, radiator.

## Bathroom 7'10" x 5'9"

Panelled bath with shower over, low level WC, hand wash basin, radiator, frosted double glazed window.