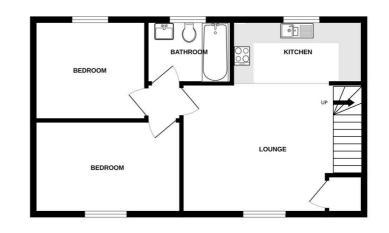

GROUND FLOOR

FIRST FLOOR

Whilst every attempt has been made to ensure the accuracy of the floorplan contained here, measurements of doors, windows, srooms and any other items are approximate and no responsibility is taken for any ency omission or mis-statement. This plan is for illustrative purposes only and should be used as such by any prospective purchaser. The services, systems and appliances shown have not been tested and no guarantee as to their operability or efficiency can be given.

### Lounge/Diner 16'8" x 11'10"

Double glazed window, radiator, storage cupboard.

### Kitchen 12'0" x 5'9"

fitted wall and base units with worktops over, sink and drainer, fitted hob and oven, integrated fridge/freezer, space for dishwasher, double glazed window.

#### Bedroom One 13'11" x 8'5"

Double glazed window, radiator, built in wardrobe.

# Bedroom Two 10'4" x 9'3"

Double glazed window, radiator.

## Bathroom 7'10" x 5'9"

Panelled bath with shower over, low level WC, hand wash basin, radiator, frosted double glazed window.