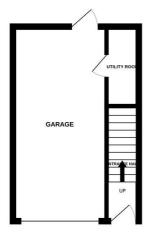

GROUND FLOOR

FIRST FLOOR

Whilst every attempt has been made to ensure the accuracy of the floorplan contained here, measurements of doors, windows, srooms and any other items are approximate and no responsibility is taken for any ency omission or mis-statement. This plan is for illustrative purposes only and should be used as such by any prospective purchaser. The services, systems and appliances shown have not been tested and no guarantee as to their operability or efficiency can be given.

### Garage

With a door to the garden and a utility room measuring 2.58m x 0.87m with space for a washing machine and tumble dryer.