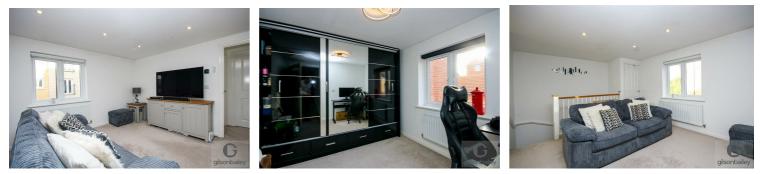

### Lounge/Diner 16'8" x 11'10"

Double glazed window, radiator, storage cupboard.