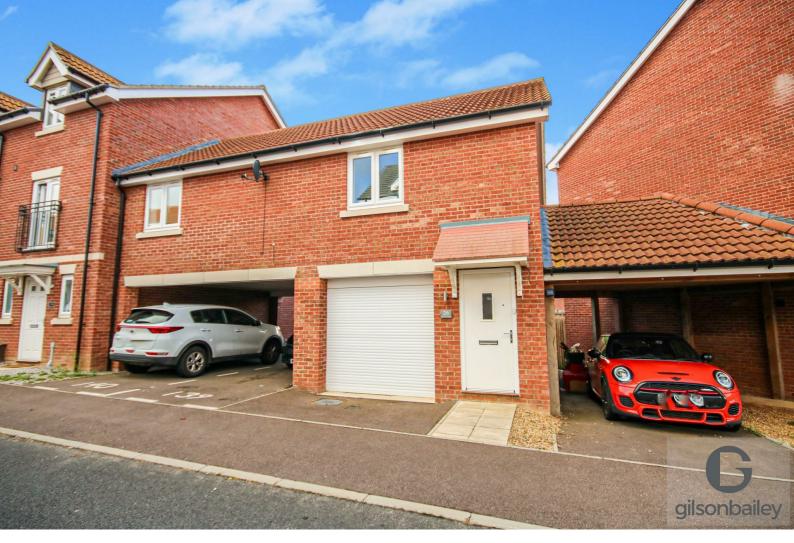

# Guide Price £190,000

\*\*GUIDE PRICE £190,000 - £200,000 STUNNING FREEHOLD COACHHOUSE WITH A PRIVATE GARDEN AND GARAGE\*\* Gilson Bailey are delighted to offer this WELL PRESENTED, TWO BEDROOM, MODERN COACHHOUSE situated in the highly sought after Queens Hill estate to the west of Norwich. Accommodation comprising entrance hall, lounge/diner, kitchen, TWO BEDROOMS and a bathroom. Outside there is a SINGLE GARAGE with a utility room, LARGE CARPORT and an ENCLOSED REAR GARDEN. The coachhouse benefits from double glazing, gas heating and is in excellent condition throughout. The property makes the perfect first time purchase so be quick to book a viewing.

### Garage

With a door to the garden and a utility room measuring 2.58m x 0.87m with space for a washing machine and tumble dryer.

#### Outside

Car Port and a private rear garden enclosed by timber fencing with side gate access.