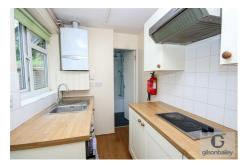

# Kitchen 8'3" x 5'6"

Fitted wall and base units with worktops over, sink and drainer, fitted hob and oven, space for washing machine, double glazed window, boiler.