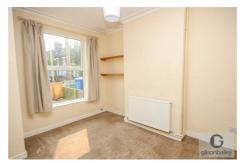

#### Bedroom Three/Dining Room 11'4" x 9'0"

Double glazed window, radiator.

#### Bedroom One 11'11" x 11'3"

Double glazed window, radiator.

# Bedroom Two 11'10" x 11'3"

Double glazed window, radiator.