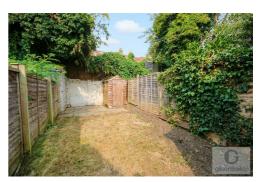

# **Outside Rear**

Lawned garden, patio seating area, timber shed, enclosed by fencing and walling.