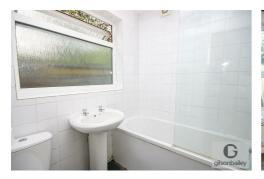

#### Bathroom 6'5" x 5'6"

Panelled bath with shower over, low level WC, hand wash basin, radiator, frosted double glazed window.