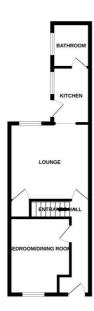

Head Office 32 Prince of Wales Rd, Norfolk NR1 1LG <u>01603764444 | sales@gilsonbailey.co.uk</u>

GROUND FLO

BEDROOM

Whilst every attempt has been made to ensure the accuracy of the floorplan contained here, measurem of doors, windows, rooms and any other terms are approximate and no responsibility is balen for any er omission or mis-statement. This plan is for illustrative purposes only and should be used as such by a prospective purchase. The services, systems and appliances shown have not been reside and no guara.

#### **Entrance Hall**

Doors to lounge, bedroom and stairs to first floor.

### Lounge 11'10" x 11'4"

Double glazed window, radiator.

# Kitchen 8'3" x 5'6"

Fitted wall and base units with worktops over, sink and drainer, fitted hob and oven, space for washing machine, double glazed window, boiler.

#### Bathroom 6'5" x 5'6"

Panelled bath with shower over, low level WC, hand wash basin, radiator, frosted double glazed window.

#### Bedroom Three/Dining Room 11'4" x 9'0"

Double glazed window, radiator.

# First Floor Landing

Doors to two bedrooms.

#### Bedroom One 11'11" x 11'3"

Double glazed window, radiator.

# Bedroom Two 11'10" x 11'3"

Double glazed window, radiator.