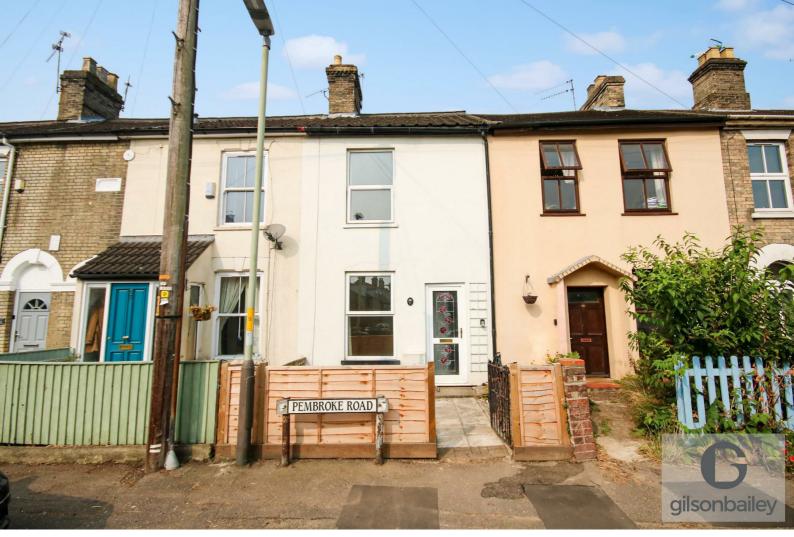

# 51 Pembroke Road I I Norwich I NR2 3HD

# Guide Price £210,000

GUIDE PRICE: £210,000 - £220,000 \*\*GOLDEN TRIANGLE TERRACE WITH NO ONWARD CHAIN\*\* Gilson Bailey are delighted to offer this HALL ENTRANCE, 2/3 BEDROOM, MID TERRACE HOUSE situated in the highly requested Golden Triangle area of Norwich. Accommodation comprising entrance hall, lounge, kitchen, bathroom and bedroom to the ground floor. On the first floor there are two bedrooms off landing. Outside there is a small low maintenance front garden and a bisected rear garden. The house benefits from double glazing, gas heating and is OFFERED WITH NO ONWARD CHAIN. The property would make an excellent first time purchase or buy-to-let investment so be quick to book a viewing.

# Location

The golden-triangle is broadly a wedge-shaped area between Earlham and Newmarket Road and is considered one of the most sought-after areas in Norwich offering a great selection of amenities to include schooling, shops, cafes, restaurants and pubs. You are close by to the centre of Norwich with ease of access to Norwich train station, A47 southern bypass, A11 and the Norfolk & Norwich University Hospital and University of East Anglia.