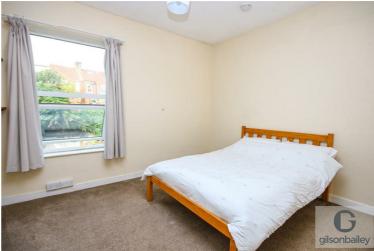

#### Bedroom One 11'11" x 11'3"

Double glazed window, radiator.

# Bedroom Two 11'10" x 11'3"

Double glazed window, radiator.