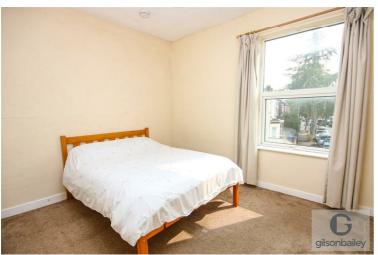

#### Bedroom One 11'11" x 11'3"

Double glazed window, radiator.

# Bedroom Two 11'10" x 11'3"

Double glazed window, radiator.