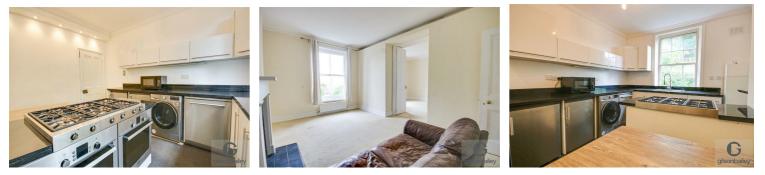

#### Lounge 16'4" x 13'5"

Sash window, radiator, cast iron fireplace.

#### Kitchen 12'9" x 10'5"

Fitted wall and base units with worktops over, sink and drainer, fitted gas hob and double ovens, space for fridge, freezer, washing machine and dishwasher, sash window, radiator.