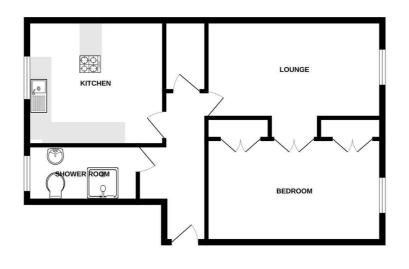

#### **Accommodation Comprises**

Door to communal entrance with stairs to first floor. Door to:

#### **Entrance Hall**

Doors to lounge, kitchen, bedroom and shower room.

#### Lounge 16'4" x 13'5"

Sash window, radiator, cast iron fireplace.

#### Kitchen 12'9" x 10'5"

Fitted wall and base units with worktops over, sink and drainer, fitted gas hob and double ovens, space for fridge, freezer, washing machine and dishwasher, sash window, radiator.

#### Bedroom 16'4" x 10'5"

Sash window, radiator, built in wardrobes.

### Shower Room 10'5" x 5'6"

Walk-in shower cubicle, low level WC, hand wash basin, radiator, sash window.