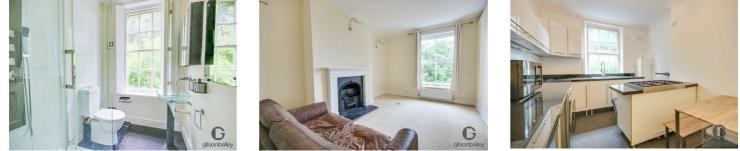

#### Lounge 16'4" x 13'5"

Sash window, radiator, cast iron fireplace.

#### Kitchen 12'9" x 10'5"

Fitted wall and base units with worktops over, sink and drainer, fitted gas hob and double ovens, space for fridge, freezer, washing machine and dishwasher, sash window, radiator.

### Shower Room 10'5" x 5'6"

Walk-in shower cubicle, low level WC, hand wash basin, radiator, sash window.