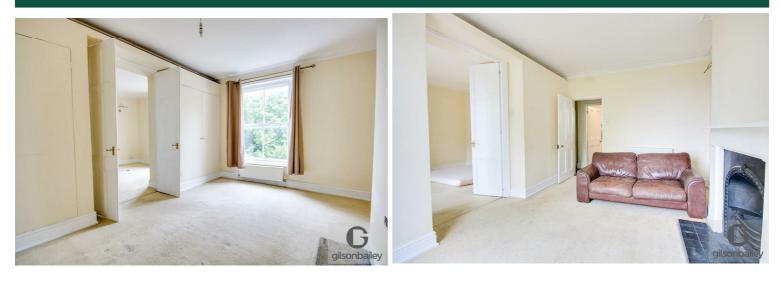

#### Lounge 16'4" x 13'5"

Sash window, radiator, cast iron fireplace.

#### Bedroom 16'4" x 10'5"

Sash window, radiator, built in wardrobes.