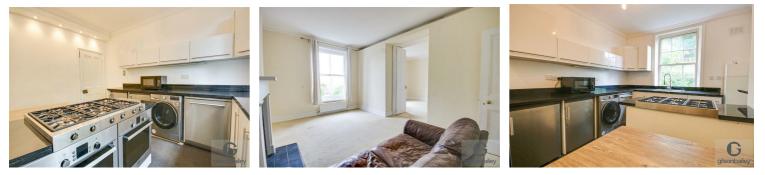

## Kitchen 12'9" x 10'5"

Fitted wall and base units with worktops over, sink and drainer, fitted gas hob and double ovens, space for fridge, freezer, washing machine and dishwasher, sash window, radiator.