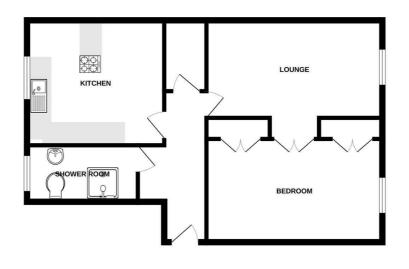

## **Accommodation Comprises**

Door to communal entrance with stairs to first floor. Door to:

## **Entrance Hall**

Doors to lounge, kitchen, bedroom and shower room.

#### Lounge 16'4" x 13'5"

Sash window, radiator, cast iron fireplace.

## Kitchen 12'9" x 10'5"

Fitted wall and base units with worktops over, sink and drainer, fitted gas hob and double ovens, space for fridge, freezer, washing machine and dishwasher, sash window, radiator.

#### Bedroom 16'4" x 10'5"

Sash window, radiator, built in wardrobes.

## Shower Room 10'5" x 5'6"

Walk-in shower cubicle, low level WC, hand wash basin, radiator, sash window.