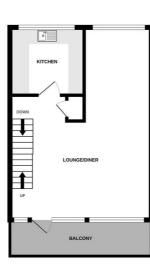

#### Lounge/Diner 22'7" x 16'8"

Three double glazed windows, two radiators, door to balcony, stairs to second floor.

#### Kitchen 8'5" x 8'0"

Fitted wall and base units with worktops over, sink and drainer, fitted hob and oven, integrated fridge, washing machine and dishwasher, double glazed window.

### Outside

En-bloc garage.