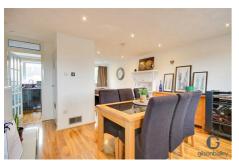

#### Lounge/Diner 22'7" x 16'8"

Three double glazed windows, two radiators, door to balcony, stairs to second floor.