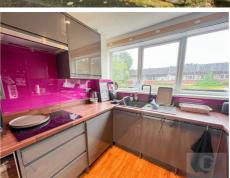

#### Kitchen 8'5" x 8'0"

Fitted wall and base units with worktops over, sink and drainer, fitted hob and oven, integrated fridge, washing machine and dishwasher, double glazed window.