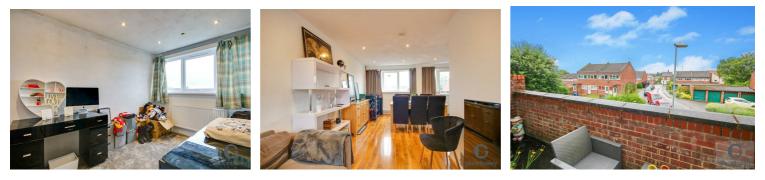

#### Landing

Doors to three bedrooms and bathroom.

Bedroom One 11'3" x 10'8" Two double glazed windows, radiator.

**Bedroom Two 11'10" x 7'11"** Double glazed window, radiator.

Bedroom Three 8'11" x 8'6" Double glazed window, radiator.

#### Lounge/Diner 22'7" x 16'8"

Three double glazed windows, two radiators, door to balcony, stairs to second floor.

### Outside

En-bloc garage.