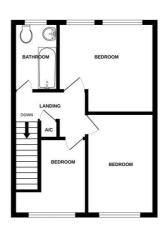

#### Landing

Doors to three bedrooms and bathroom.

Bedroom One 11'3" x 10'8" Two double glazed windows, radiator.

**Bedroom Two 11'10" x 7'11"** Double glazed window, radiator.

Bedroom Three 8'11" x 8'6" Double glazed window, radiator.

#### Bathroom 8'2" x 5'1"

Panelled bath with shower over, low level WC, hand wash basin, radiator, frosted double glazed window.