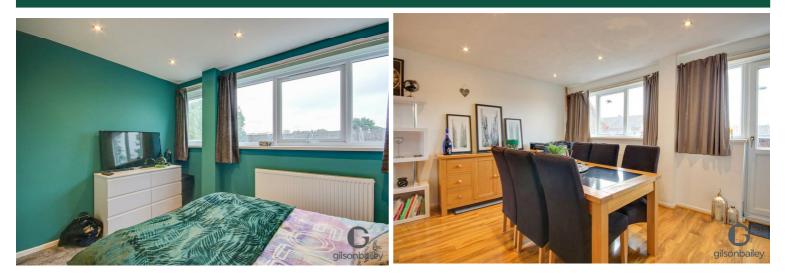

#### Landing

Doors to three bedrooms and bathroom.

Bedroom One 11'3" x 10'8" Two double glazed windows, radiator.

**Bedroom Two 11'10" x 7'11"** Double glazed window, radiator.

Bedroom Three 8'11" x 8'6" Double glazed window, radiator.

#### Lounge/Diner 22'7" x 16'8"

Three double glazed windows, two radiators, door to balcony, stairs to second floor.