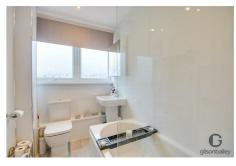

#### Bathroom 8'2" x 5'1"

Panelled bath with shower over, low level WC, hand wash basin, radiator, frosted double glazed window.