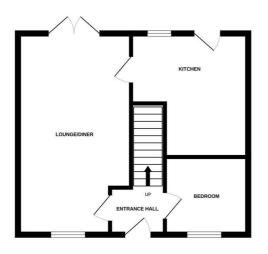

GROUND FLOOR

BEDROOM BEDROOM BEDROOM

#### **Entrance Hall**

Doors to lounge/diner, bedroom and stairs to first floor.

# Lounge/Diner 19'5" x 10'11"

Two double glazed windows, radiator.

## Kitchen 11'3" x 10'2"

Fitted wall and base units with worktops over, sink and drainer, fitted hob and oven, space for washing machine and fridge/freezer, double glazed window, door to rear.

# Bedroom Four 8'1" x 6'9"

Double glazed window, radiator.

## **First Floor Landing**

Doors to three bedrooms, shower room and WC.

# Bedroom One 13'7" x 8'1" Double glazed window, radiator.

Bedroom Two 12'7" x 10'11" Double glazed window, radiator.

**Bedroom Three 8'3" x 8'0"** Double glazed window, radiator.

#### Shower Room 5'5" x 4'7"

Shower cubicle, hand wash basin, radiator, frosted double glazed window.

## WC

Low level WC, frosted double glazed window.