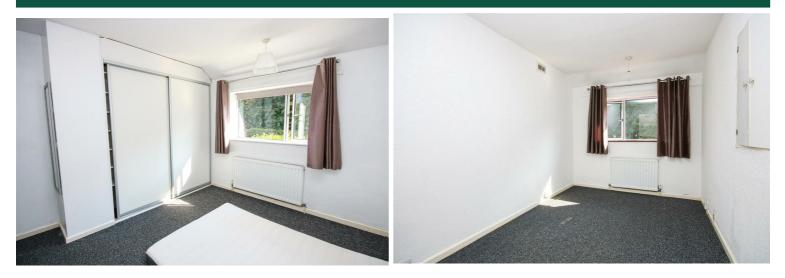

# Bedroom Four 8'1" x 6'9"

Double glazed window, radiator.

# Bedroom One 13'7" x 8'1" Double glazed window, radiator.

Bedroom Two 12'7" x 10'11" Double glazed window, radiator.

**Bedroom Three 8'3" x 8'0"** Double glazed window, radiator.