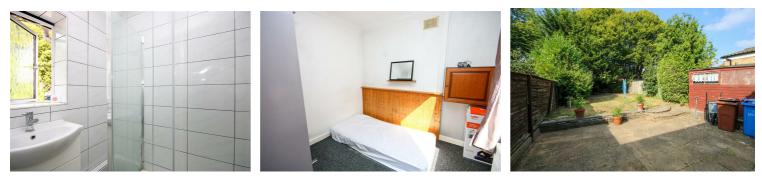

#### Shower Room 5'5" x 4'7"

Shower cubicle, hand wash basin, radiator, frosted double glazed window.

# **Outside Rear**

Patio seating area leading to lawned garden, enclosed by hedging and fencing with side gate access.