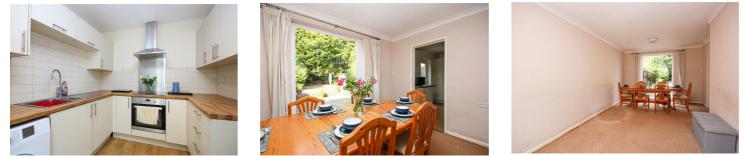

## Kitchen 11'3" x 10'2"

Fitted wall and base units with worktops over, sink and drainer, fitted hob and oven, space for washing machine and fridge/freezer, double glazed window, door to rear.

# Lounge/Diner 19'5" x 10'11"

Two double glazed windows, radiator.