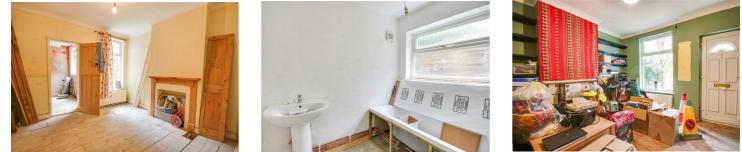

Accommodation Comprises Front door to:

Lounge 11'4" x 10'11"

Dining Room 11'3" x 10'11"

Kitchen 8'1" x 6'1"

Bathroom 7'1" x 5'4"

**First Floor Landing** Doors to two bedrooms.

Bedroom One 11'4" x 10'11"

Bedroom Two 11'4" x 10'11"