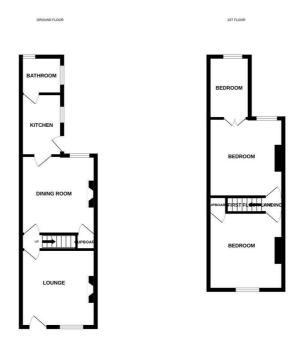

Accommodation Comprises Front door to:

Lounge 11'4" x 10'11"

Dining Room 11'3" x 10'11"

Kitchen 8'1" x 6'1"

Bathroom 7'1" x 5'4"

**First Floor Landing** Doors to two bedrooms.

Bedroom One 11'4" x 10'11"

Bedroom Two 11'4" x 10'11"

Bedroom Three 8'1" x 6'1"

Outside Front Small garden with steps up to front door.

Outside Rear Large bisected lawned garden.

Local Authority Norwich City Council, Tax Band A.