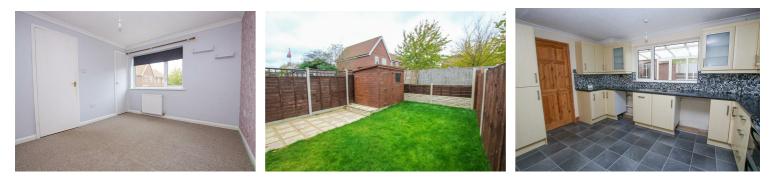

### Kitchen/Diner 13'1" x 11'5"

Fitted wall and base units with worktops over, sink and drainer, space for fridge/freezer and washing machine, radiator, double glazed window.

### **Outside Rear**

Patio seating area, lawned garden, timber shed, enclosed by timber fencing.