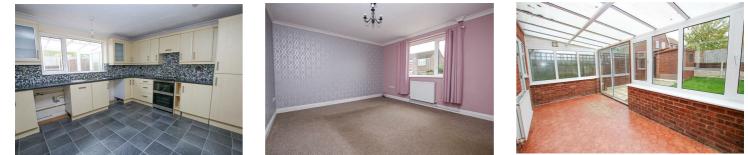

### Kitchen/Diner 13'1" x 11'5"

Fitted wall and base units with worktops over, sink and drainer, space for fridge/freezer and washing machine, radiator, double glazed window.

### Conservatory 18'4" x 8'2"

Double glazed construction with radiator and doors to garden.