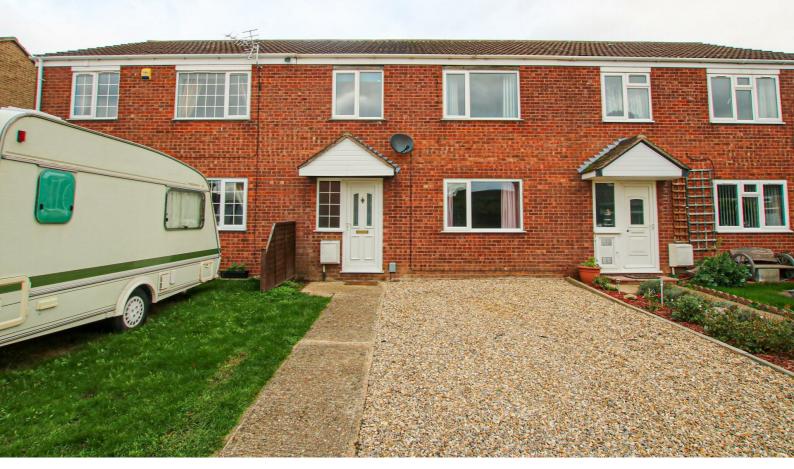

# £220,000

\*\*OFF ROAD PARKING AND NO ONWARD CHAIN\*\* Gilson Bailey are delighted to offer this WELL PRESENTED, THREE BEDROOM, MID TERRACE HOUSE situated in the highly sought after suburb of Old Catton. Accommodation comprising entrance hall, lounge, kitchen/diner, conservatory and WC to the ground floor. On the first floor there are THREE BEDROOMS and a bathroom off landing. Outside there is a shingled driveway to the front providing off road parking and to the rear there is an enclosed garden mainly laid to lawn with a patio seating area. The house benefits from double glazing, gas heating and is OFFERED WITH NO ONWARD CHAIN. The property would make an excellent first time purchase so be quick to book a viewing.

### **Outside Front**

Shingled driveway providing off road parking.