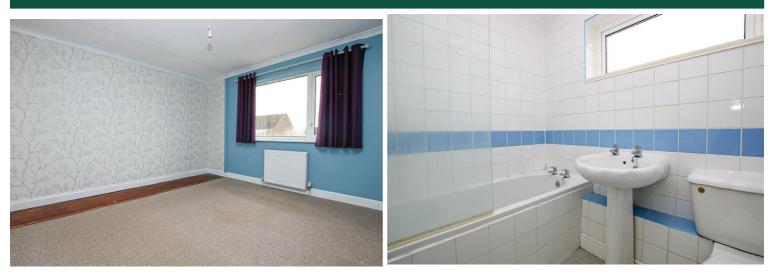

### Lounge 13'1" x 11'5"

Double glazed window, radiator.

### Bathroom

Tiled bath with shower over, low level WC, hand wash basin, radiator, frosted double glazed window.