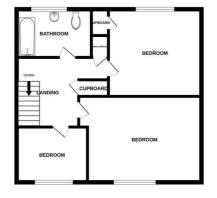

GROUND FLOOR

1ST FLOOR

as to their operability or efficiency can be given. Made with Metropix ©2024

## WC

Low level WC, hand wash basin, frosted double glazed window.

First Floor Landing Doors to three bedrooms and bathroom.

### Bedroom One 11'9" x 8'6"

Double glazed window, radiator.

# Bedroom Two 11'5" x 10'2"

Double glazed window, radiator, built in wardrobe.

### Bedroom Three 8'10" x 8'6" Double glazed window, radiator.

### Bathroom

Tiled bath with shower over, low level WC, hand wash basin, radiator, frosted double glazed window.