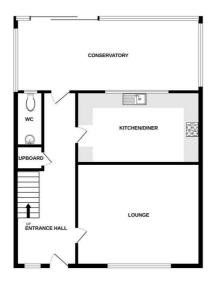

GROUND FLOOR

1ST FLOOR

as to their operability or efficiency can be given. Made with Metropix ©2024

## **Accommodation Comprises**

Front door to:

### **Entrance Hall**

Doors to lounge, kitchen/diner, conservatory, WC and stairs to first floor.

### Lounge 13'1" x 11'5"

Double glazed window, radiator.

### Kitchen/Diner 13'1" x 11'5"

Fitted wall and base units with worktops over, sink and drainer, space for fridge/freezer and washing machine, radiator, double glazed window.

### Conservatory 18'4" x 8'2"

Double glazed construction with radiator and doors to garden.

## WC

Low level WC, hand wash basin, frosted double glazed window.

First Floor Landing Doors to three bedrooms and bathroom.