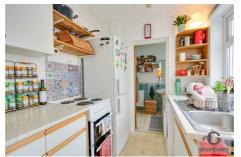

#### Kitchen 7'11" x 6'5"

Fitted wall and base units with worktops over, sink and drainer, space for cooker, fridge/freezer and washing machine, double glazed window.