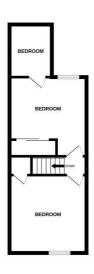

# First Floor Landing

Doors to two bedrooms.

# Bedroom One 11'8" x 11'5"

Double glazed window, radiator, storage cupboard.

#### Bedroom Two 12'0" x 11'8"

Double glazed window, radiator.

#### Bedroom Three 7'11" x 6'6"

Double glazed window, radiator.