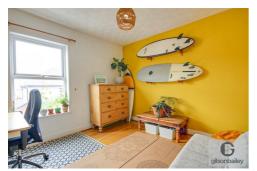

#### Bedroom Three 7'11" x 6'6"

Double glazed window, radiator.

#### Bedroom Two 12'0" x 11'8"

Double glazed window, radiator.