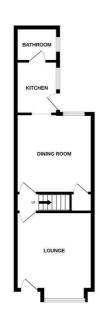

#### **Accommodation Comprises**

Front door to:

#### Lounge 13'5" x 11'8"

Double glazed window, radiator, gas fire.

#### Dining Room 12'0" x 11'8"

Double glazed window, radiator, storage cupboard.

#### Kitchen 7'11" x 6'5"

Fitted wall and base units with worktops over, sink and drainer, space for cooker, fridge/freezer and washing machine, double glazed window.

#### Bathroom 7'11" x 5'0"

Panelled bath with shower over, low level WC, hand wash basin, radiator, frosted double glazed window.