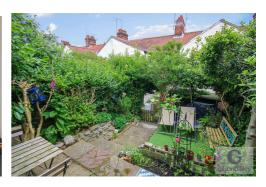

#### **Outside Rear**

Raised paved garden with mature plants and shrubs, enclosed by hedging and fencing.