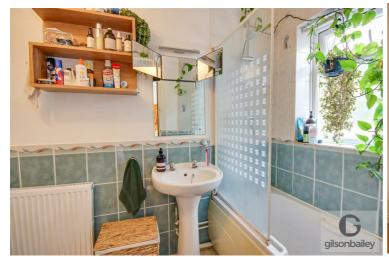

#### Bathroom 7'11" x 5'0"

Panelled bath with shower over, low level WC, hand wash basin, radiator, frosted double glazed window.