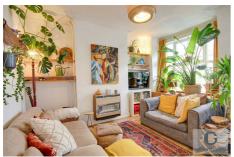

#### Lounge 13'5" x 11'8"

Double glazed window, radiator, gas fire.

#### Dining Room 12'0" x 11'8"

Double glazed window, radiator, storage cupboard.