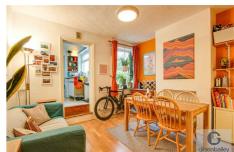

#### Dining Room 12'0" x 11'8"

Double glazed window, radiator, storage cupboard.