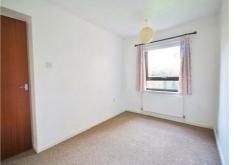

### Bedroom One 13'1" x 8'6"

Rear aspect window and radiator.

## Bedroom Two 10'7" x 7'4"

Rear aspect window over looking the communal gardens and radiator.