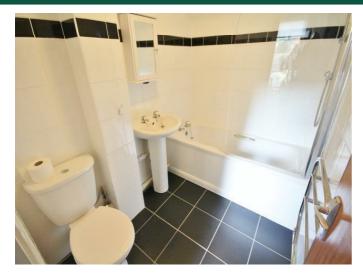

#### Bathroom

Re-fitted white suite comprising bath with thermostatic shower over, WC and wash basin. Chrome heated towel rail, tiled floor.