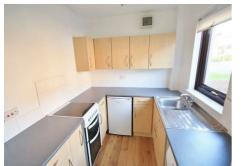

#### Kitchen 8'2" x 7'2"

Modern kitchen with ample storage and work surface. Space for cooked and fridge and washing machine.