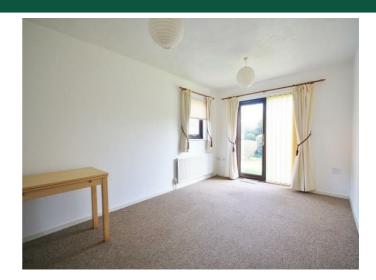

## Living Room 16'4" x 10'5"

Large living room with side aspect window, glazed doors to garden and radiators.