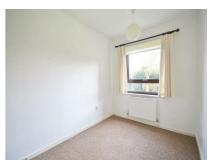

### Bedroom One 13'1" x 8'6"

Rear aspect window and radiator.

## Bedroom Two 10'7" x 7'4"

Rear aspect window over looking the communal gardens and radiator.