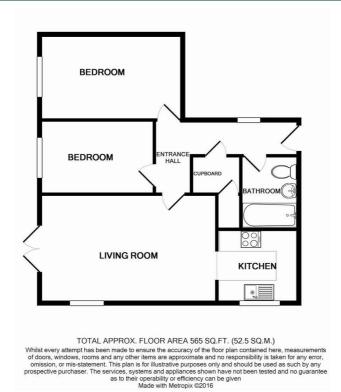

# **Accommodation Comprises**

Door to

#### **Entrance Hall**

Private entrance hall accessed via secure communal entrance lobby. Walk in storage cupboard. Quality wooden floor, entry phone and radiator.

## Living Room 16'4" x 10'5"

Large living room with side aspect window, glazed doors to garden and radiators.

#### Kitchen 8'2" x 7'2"

Modern kitchen with ample storage and work surface. Space for cooked and fridge and washing machine.

### Bedroom One 13'1" x 8'6"

Rear aspect window and radiator.

## Bedroom Two 10'7" x 7'4"

Rear aspect window over looking the communal gardens and radiator.

#### Bathroom

Re-fitted white suite comprising bath with thermostatic shower over, WC and wash basin. Chrome heated towel rail, tiled floor.

#### Outside

Very well maintained communal gardens.
One off street residents parking space included.